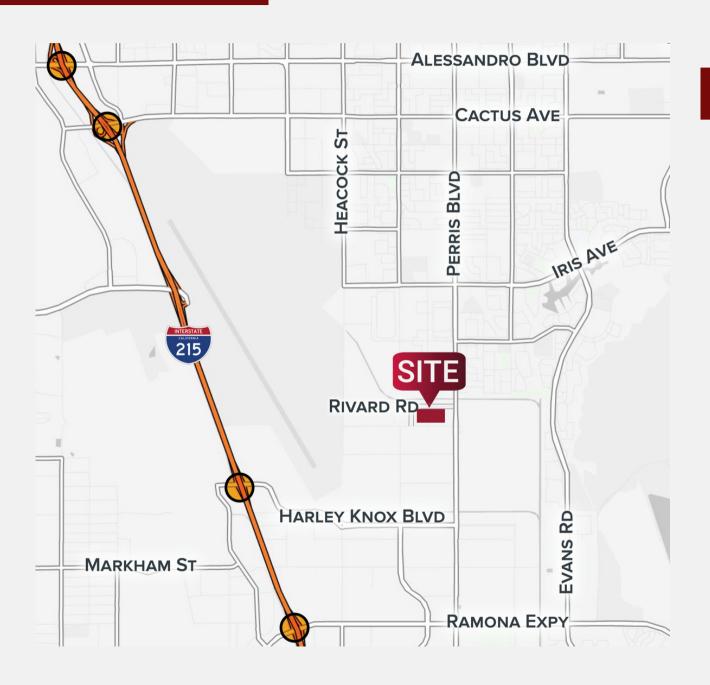

## LOCATION MAP

## RIVARD ROAD INDUSTRIAL PARK

24830 RIVARD ROAD, MORENO VALLEY, CA 92551

## LOCATION HIGHLIGHTS

- Surrounded by Fortune 500
   Companies
- Multiple Freeway Access Points
- Industrial Park Environment
- Corporate Neighbors Including Amazon, Home Depot, Ross,
   ResMed, Minka Lighting, O'Reily,
   etc.
- Immediate 215 Freeway Access
- ±25 min to I-10 Freeway
- ±30 min to I-15 Freeway
- ±15 min to I-60 Freeway
- ±30 min to I-91 Freeway