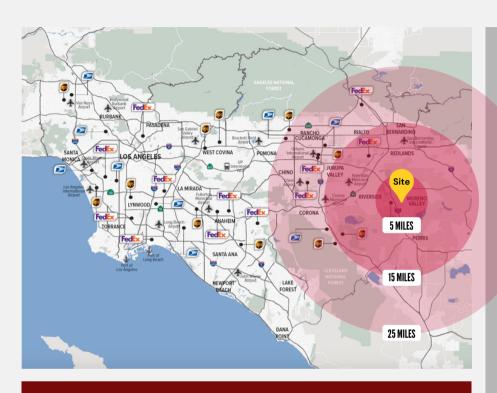

# 215 CORRIDOR INFORMATION

Inland Empire Vacancy Rate: **5.2%** 

IEE Vacancy Rate: **5.5%** 

Inland Empire Employment : 1.68M