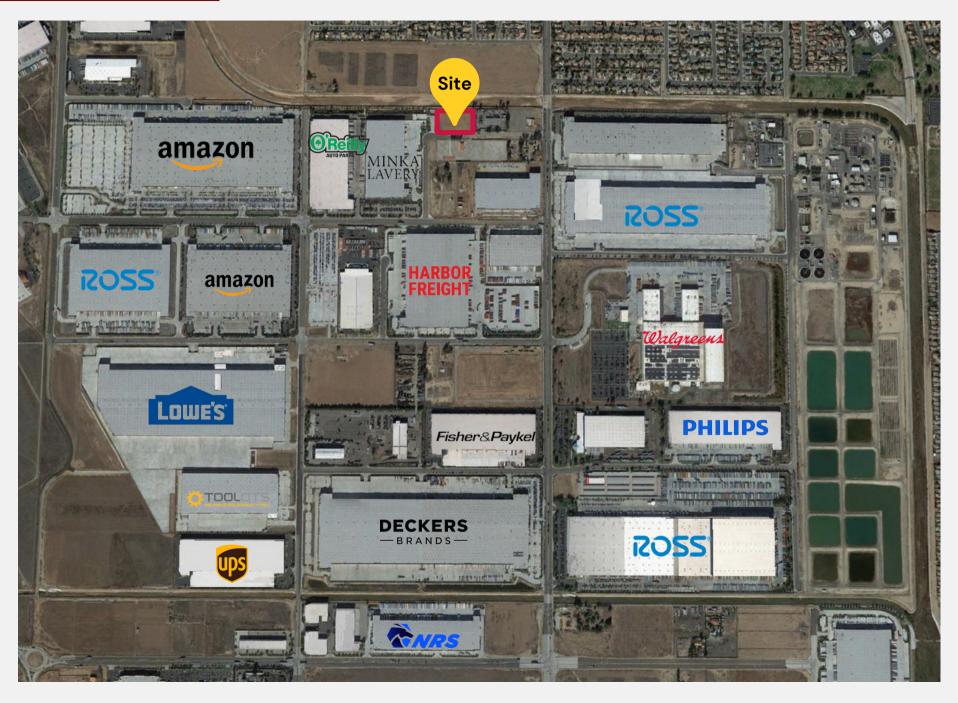

## TENANT MAP

## RIVARD ROAD INDUSTRIAL PARK

24830 RIVARD ROAD, MORENO VALLEY, CA 92551

COMMERCIAL REAL ESTATE SERVICES

## RIVARD ROAD INDUSTRIAL PARK

24830 RIVARD ROAD, MORENO VALLEY, CA 92551

## LOCATION HIGHLIGHTS

- Surrounded by Fortune 500
   Companies
- Multiple Freeway Access Points
- Industrial Park Environment
- Corporate Neighbors Including Amazon, Home Depot, Ross,
   ResMed, Minka Lighting, O'Reily,
   etc.
- Immediate 215 Freeway Access
- ±25 min to I-10 Freeway
- ±30 min to I-15 Freeway
- ±15 min to I-60 Freeway
- ±30 min to I-91 Freeway