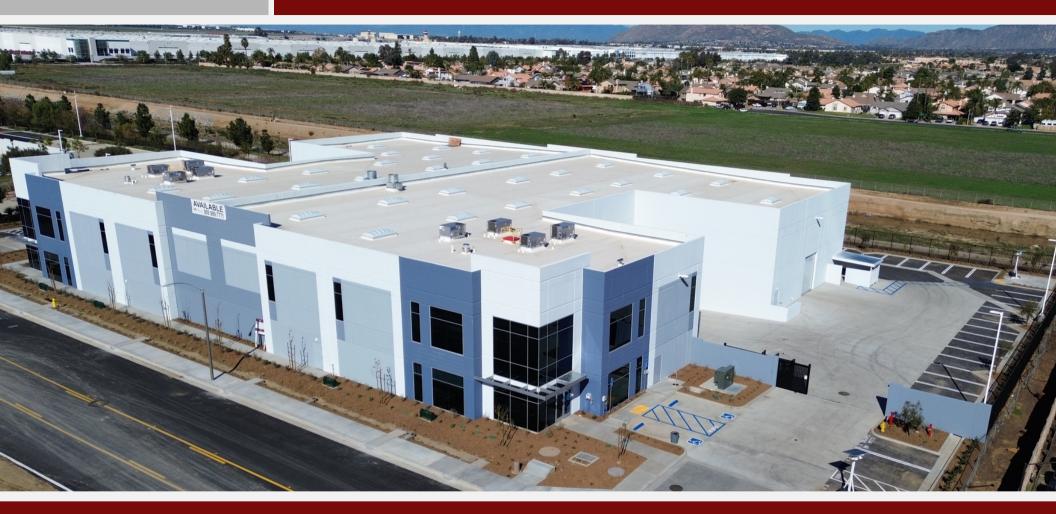

available for lease ±43,400 SF

## RIVARD ROAD INDUSTRIAL PARK

24830 RIVARD ROAD, MORENO VALLEY, CA 92551

## RIVARD ROAD INDUSTRIAL PARK

24830 RIVARD ROAD, MORENO VALLEY, CA 92551

±9,200 SF of Office Space

28 ft Clear Height

Full Use of Warehouse with

Column-less Design

ESFR K-25

2.5% Skylights

| Bldg | Address          | Size (SF) | Lot (Acres) |
|------|------------------|-----------|-------------|
| 1    | 24830 Rivard Rd. | 21,700 SF | 1.16 Acres  |
| 2    | 24832 Rivard Rd. | 21,700 SF | 1.16 Acres  |
|      |                  |           |             |