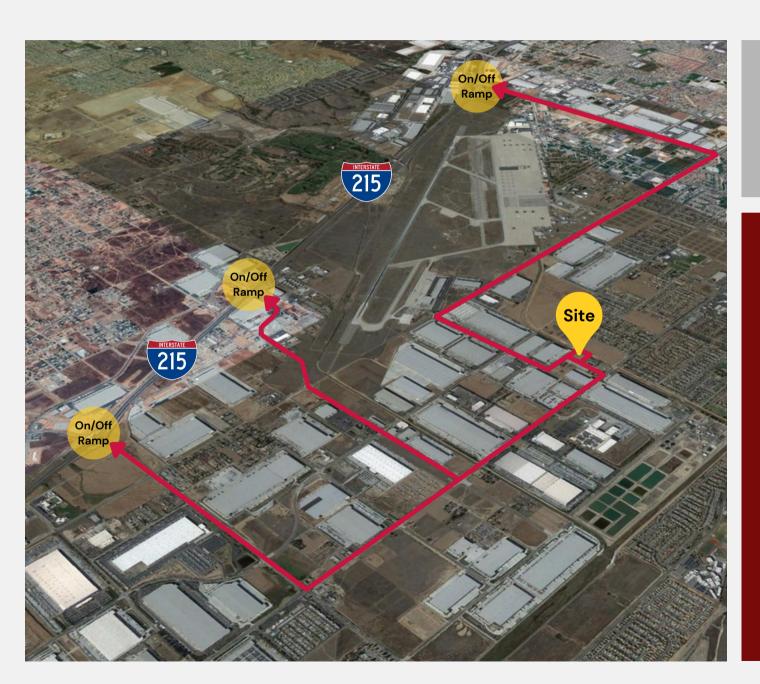

## LOCATION HIGHLIGHTS

- Surrounded by Fortune 500
   Companies
- Multiple Freeway Access Points
- Industrial Park Environment
- Corporate Neighbors Including Amazon, Home Depot, Ross,
   ResMed, Minka Lighting, O'Reily,
   etc.
- Immediate 215 Freeway Access
- ±25 min to I-10 Freeway
- ±30 min to I-15 Freeway
- ±15 min to I-60 Freeway
- ±30 min to I-91 Freeway