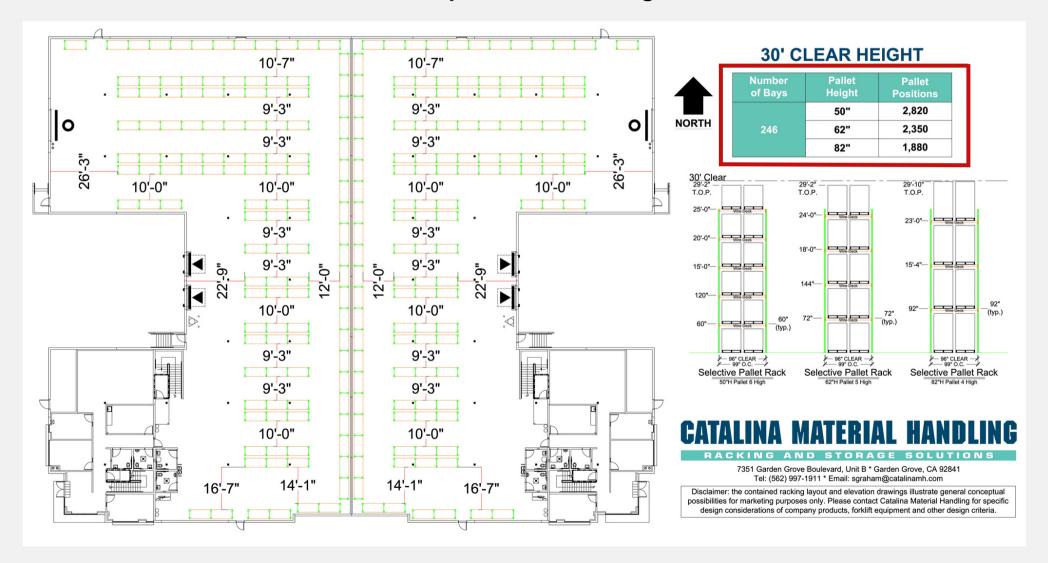

# COLUMN-LESS DESIGN

## RIVARD ROAD INDUSTRIAL PARK

24830 RIVARD ROAD, MORENO VALLEY, CA 92551

## **Current Layout without Building Columns**

COLUMN-LESS WAREHOUSE INCREASES CAPACITY BY 10%