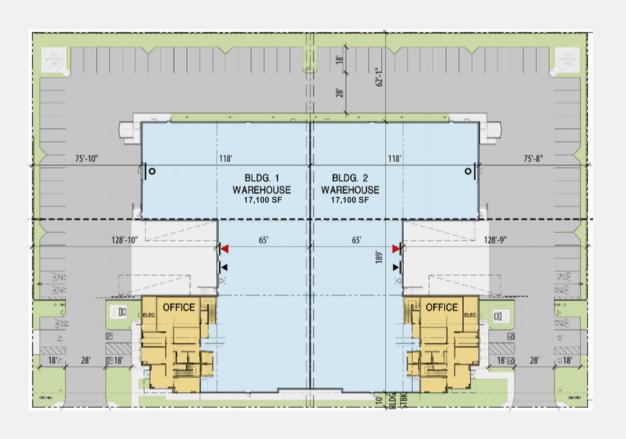

| Bldg | Address          | Size (SF) | Lot (Acres) |
|------|------------------|-----------|-------------|
| 1    | 24830 Rivard Rd. | 21,700 SF | 1.16 Acres  |
| 2    | 24832 Rivard Rd. | 21,700 SF | 1.16 Acres  |
|      |                  |           |             |

## COLUMN-LESS Design

## RIVARD ROAD INDUSTRIAL PARK

24830 RIVARD ROAD, MORENO VALLEY, CA 92551

## **Alternative Layout with Building Columns**