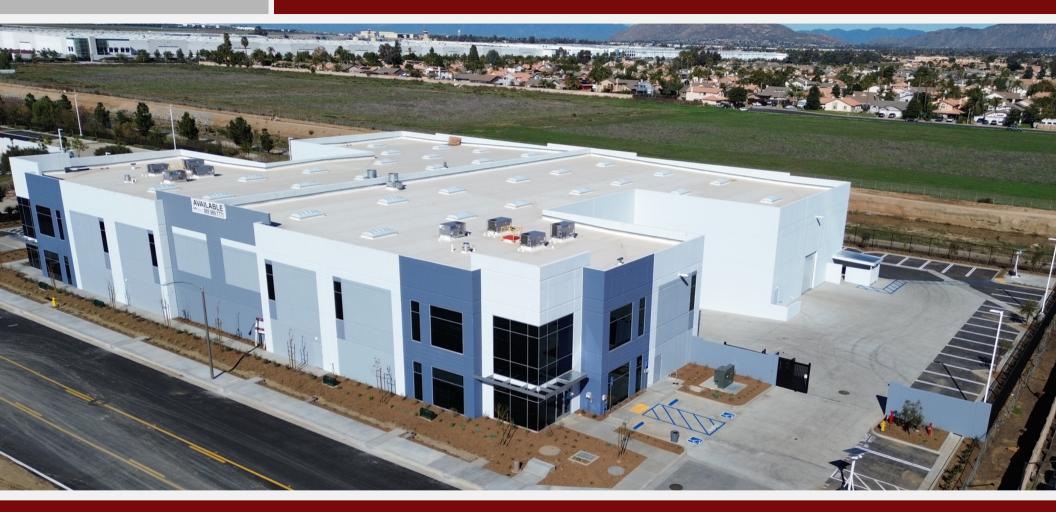

available for lease ±43,400 SF

## RIVARD ROAD INDUSTRIAL PARK

24830 RIVARD ROAD, MORENO VALLEY, CA 92551

## RIVARD ROAD INDUSTRIAL PARK

24830 RIVARD ROAD, MORENO VALLEY, CA 92551

±9,200 SF of Office Space

28 ft Clear Height

Full Use of Warehouse with

Column-less Design

ESFR K-25

2.5% Skylights