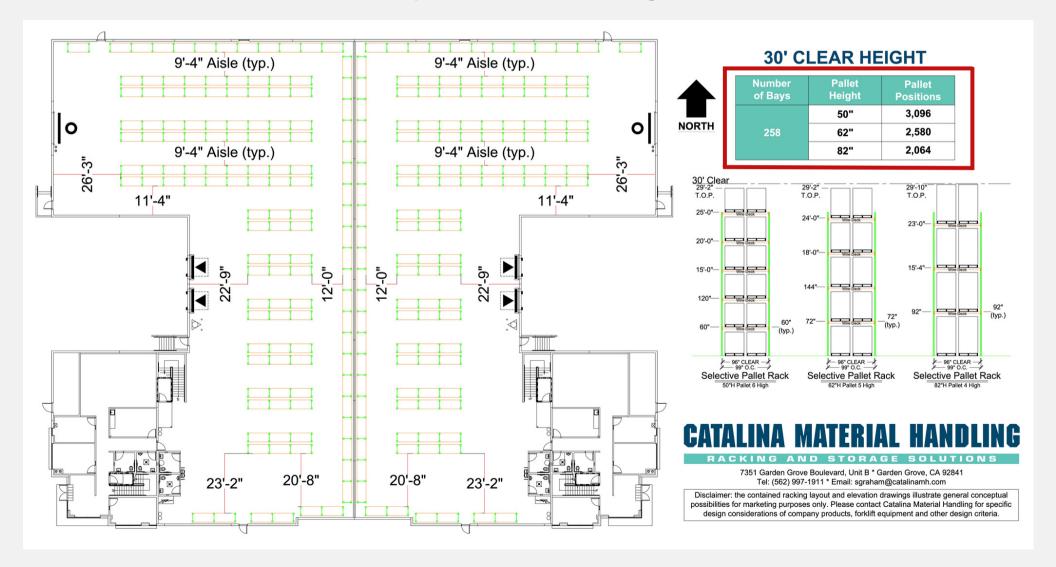

# COLUMN-LESS DESIGN

## RIVARD ROAD INDUSTRIAL PARK

24830 RIVARD ROAD, MORENO VALLEY, CA 92551

## **Current Layout without Building Columns**

COLUMN-LESS WAREHOUSE INCREASES CAPACITY BY 10%