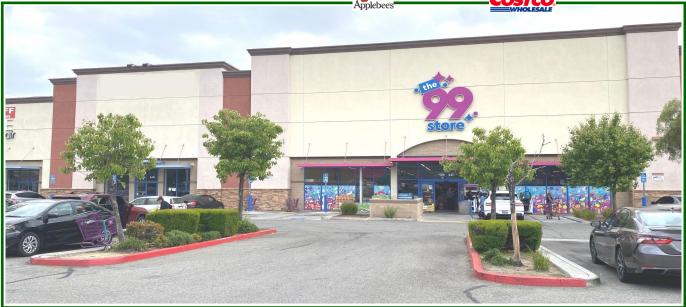

## **FEATURES:**

- ▶ 34,208 sq. ft. free standing building
- ▶ Located along a busy major retail corridor in Moreno Valley surrounded by a dense residential area
- ▶ Major tenants in the vicinity: Costco, Target, WalMart, Smart n Final extra, Macy's, JC Penny, Marshalls, Lowe's, Best Buy, Jerome's Furniture, PetSmart, 24-Hr Fitness, Michaels, Five Below, Starbucks, Panera Bread, Buffalo Wild Wings, Applebee's, McDonald's, Chick-Fil-A & more
- ▶ Great visibility on an intersection with easy access to on & off ramps to the Moreno Valley Fwy (60)