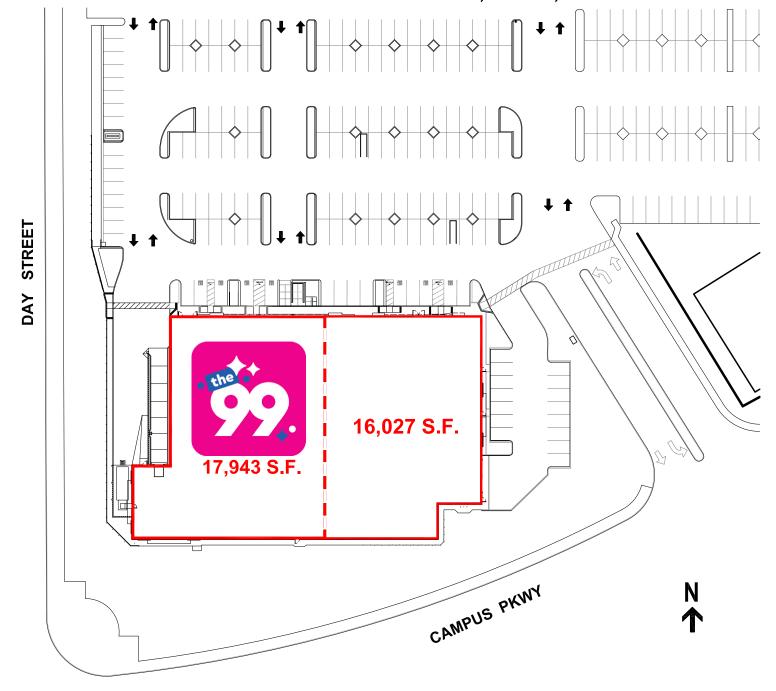

## **FEATURES:**

- ▶ 34,208 sq. ft. free standing building
- ▶ Located along a busy major retail corridor in Moreno Valley surrounded by a dense residential area
- ▶ Major tenants in the vicinity: Costco, Target, WalMart, Smart n Final extra, Macy's, JC Penny, Marshalls, Lowe's, Best Buy, Jerome's Furniture, PetSmart, 24-Hr Fitness, Michaels, Five Below, Starbucks, Panera Bread, Buffalo Wild Wings, Applebee's, McDonald's, Chick-Fil-A & more
- ▶ Great visibility on an intersection with easy access to on & off ramps to the Moreno Valley Fwy (60)

## **VICINITY MAP**

POTENTIAL AVAILABLE SIZE: 17,943 - 33,970 S.F.