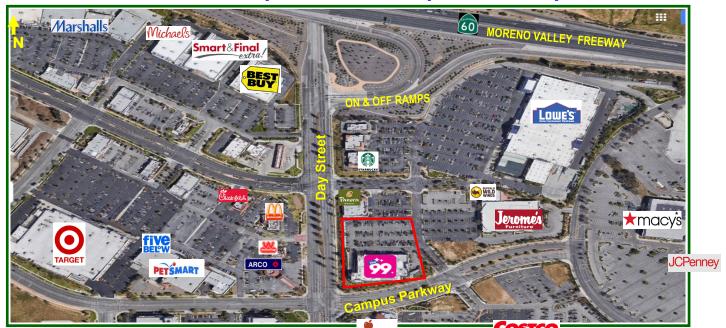

## **FEATURES:**

- ▶ 34,208 sq. ft. free standing building
- ▶ Located along a busy major retail corridor in Moreno Valley surrounded by a dense residential area
- ▶ Major tenants in the vicinity: Costco, Target, WalMart, Smart n Final extra, Macy's, JC Penny, Marshalls, Lowe's, Best Buy, Jerome's Furniture, PetSmart, 24-Hr Fitness, Michaels, Five Below, Starbucks, Panera Bread, Buffalo Wild Wings, Applebee's, McDonald's, Chick-Fil-A & more
- ▶ Great visibility on an intersection with easy access to on & off ramps to the Moreno Valley Fwy (60)

## **VICINITY MAP**

POTENTIAL AVAILABLE SIZE: 17,943 - 33,970 S.F.