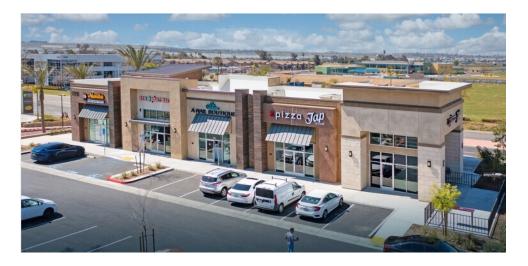

# 12930 Day St - Pad A

Moreno Valley, CA 92553 - Moreno Valley/Perris Submarket

# BUILDINGType:RetailSubtype:StorefrontTenancy:MultipleYear Built:2020GLA:6,191 SFFloors:1Typical Floor:6,191 SF

| AVAILABILITY     |          |
|------------------|----------|
| Min Divisble:    | 2,212 SF |
| Max Contig:      | 2,212 SF |
| Total Available: | 2,212 SF |
| Asking Rent:     | Withheld |

### **KEY TENANTS**

| Almilla's Mexican Restaurant | 2,000 SF | Z Pizza               | 2,000 SF |
|------------------------------|----------|-----------------------|----------|
| Zen Pharmacy                 | 1,709 SF | Shine A Nail Boutique | 1,000 SF |