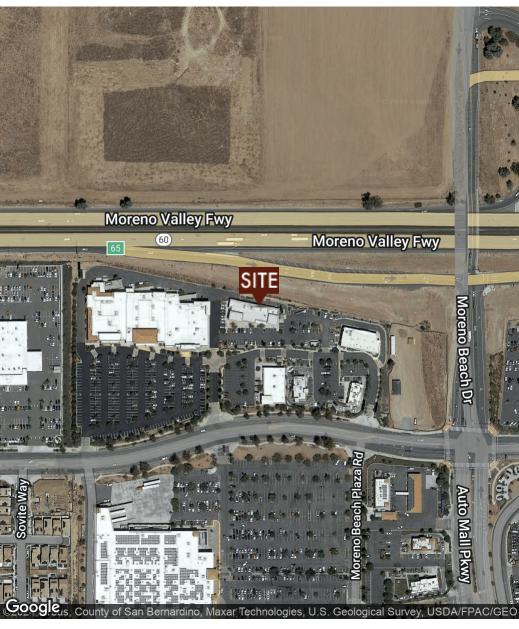

usehold incomes in excess of \$95,000 and a daytime population of 9,339.

### **HIGHLIGHTS**

- Having surpassed 213,000 in population, Moreno Valley is the second largest city in Riverside County and one of the fastest growing cities in the nation.
- Top 5 employers include March Air Force Reserve Base, Amazon, Moreno Valley Unified School District, Riverside University Health Systems Medical Center, and Ross Dress for Less distribution.
- Moreno Valley is home to 20 million square feet of distribution space including national companies such as Amazon, Proctor & Gamble, ALDI, Home Depot, Lowe's, O'Reilly Auto Parts, Phillips, Ross Dress for Less and Skechers.



## **SITE PLAN**





## **FLOOR PLAN**





### **RETAILER** MAP





## **ADDITIONAL PHOTOS**









## **LOCATION MAP**







### **REGIONAL** MAP





## WHY MORENO VALLEY?

# hy morenovalle largest city in CALIFORNIA Riverside County 20-mile radius population Moreno Valley 2,440,829 Population 2023 Home to numerous Inland Empire ONE OF THE FASTEST GROWING REGIONS Average Household Income Fortune 500 \$96,932 AND INTERNATIONAL COMPANIES Median **SERVED BY** AND INTERNATIONAL Ontario A



## MAJOR EMPLOYERS IN MORENO VALLEY

| ORGANIZATION                                         | <b>BUSINESS TYPE</b>            | <b>EMPLOYEES 2021</b> |
|------------------------------------------------------|---------------------------------|-----------------------|
| March Air Reserve Base                               | Public Sector - Military        | 8000                  |
| Amazon