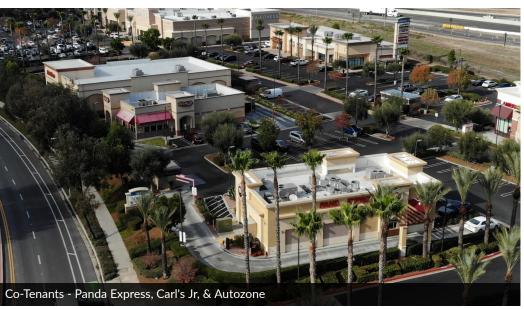

#### **HIGHLIGHTS**

- ±3,312 SF for lease with pylon signage available
- Located at a major retail hub on the signalized intersection of Eucalyptus Ave and Moreno Beach Drive with 41,393 CPD
- The subject space is strategically located off the 60 freeway with direct visibility to the freeway off-ramp.
- Co-Tenancy includes LA Fitness, Sportman's Warehouse, America's Tire, Moreno Beach Urgent Care, Panda Express and Carl's Jr.
- Within a 3-mile radius, demographics show there is an overall population of 64,742 with median household incomes in excess of \$95,000 and a daytime population of 9,339.

## **ADDITIONAL PHOTOS**