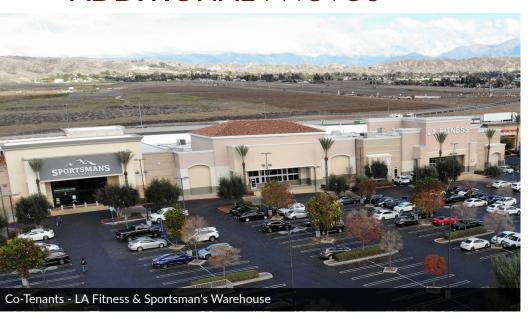

lation of 64,742 with median household incomes in excess of \$95,000 and a daytime population of 9,339.

### **HIGHLIGHTS**

- Having surpassed 213,000 in population, Moreno Valley is the second largest city in Riverside County and one of the fastest growing cities in the nation.
- Top 5 employers include March Air Force Reserve Base, Amazon, Moreno Valley Unified School District, Riverside University Health Systems Medical Center, and Ross Dress for Less distribution.
- Moreno Valley is home to 20 million square feet of distribution space including national companies such as Amazon, Proctor & Gamble, ALDI, Home Depot, Lowe's, O'Reilly Auto Parts, Phillips, Ross Dress for Less and Skechers.



## **SITE PLAN**





## **FLOOR PLAN**





### **RETAILER** MAP





## **ADDITIONAL PHOTOS**









## **LOCATION MAP**







### **REGIONAL** MAP





## WHY MORENO VALLEY?

# hy morenovalle largest city in CALIFORNIA Riverside County 20-mile radius population Moreno Valley 2,440,829 Population 2023 Home to numerous Inland Empire ONE OF THE FASTEST GROWING REGIONS Average Household Income Fortune 500 \$96,932 AND INTERNATIONAL COMPANIES Median **SERVED BY** AND INTERNATIONAL Ontario A



## MAJOR EMPLOYERS IN MORENO VALLEY

| ORGANIZATION                                         | <b>BUSINESS TYPE</b>            | <b>EMPLOYEES 2021</b> |
|------------------------------------------------------|---------------------------------|-----------------------|
| March Air Reserve Base                               | Public Sector - Military        | 8000                  |
| Amazon