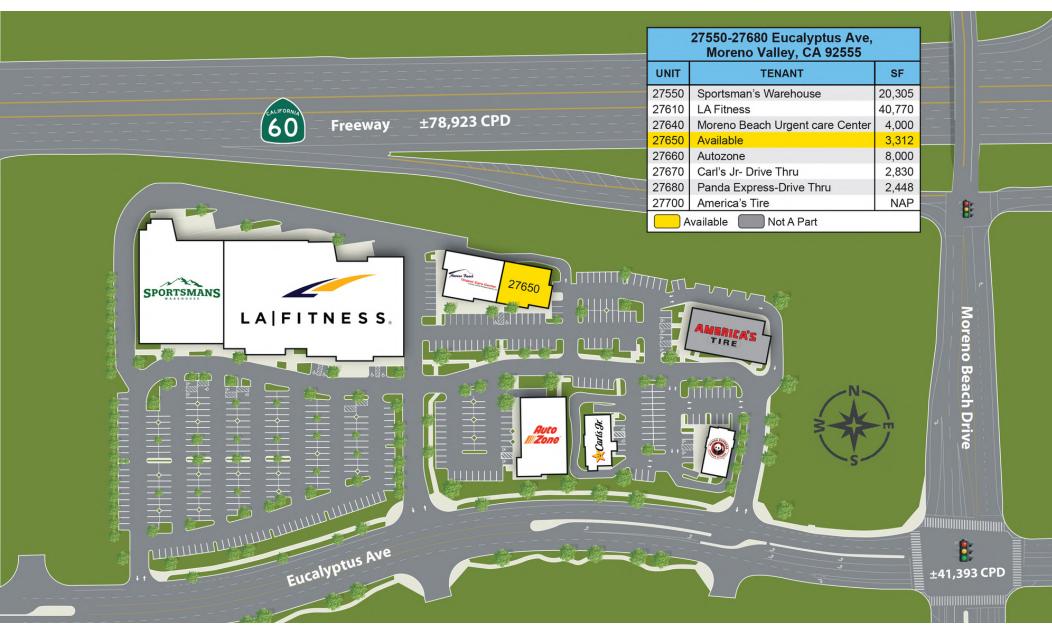

Carl's Jr.
- Within a 3-mile radius, demographics show there is an overall population of 64,742 with median household incomes in excess of \$95,000 and a daytime population of 9,339.

### **HIGHLIGHTS**

- Having surpassed 213,000 in population, Moreno Valley is the second largest city in Riverside County and one of the fastest growing cities in the nation.
- Top 5 employers include March Air Force Reserve Base, Amazon, Moreno Valley Unified School District, Riverside University Health Systems Medical Center, and Ross Dress for Less distribution.
- Moreno Valley is home to 20 million square feet of distribution space including national companies such as Amazon, Proctor & Gamble, ALDI, Home Depot, Lowe's, O'Reilly Auto Parts, Phillips, Ross Dress for Less and Skechers.



## **SITE PLAN**





## **FLOOR PLAN**





### **RETAILER** MAP





## **ADDITIONAL PHOTOS**









## **LOCATION MAP**







### **REGIONAL** MAP





## WHY MORENO VALLEY?

# hy morenovalle largest city in CALIFORNIA Riverside County 20-mile radius population Moreno Valley 2,440,829 Population 2023 Home to numerous Inland Empire ONE OF THE FASTEST GROWING REGIONS Average Household Income Fortune 500 \$96,932 AND INTERNATIONAL COMPANIES Median **SERVED BY** AND INTERNATIONAL Ontario A



## MAJOR EMPLOYERS IN MORENO VALLEY

| ORGANIZATION                                         | <b>BUSINESS TYPE</b>            | <b>EMPLOYEES 2021</b> |
|------------------------------------------------------|---------------------------------|-----------------------|
| March Air Reserve Base