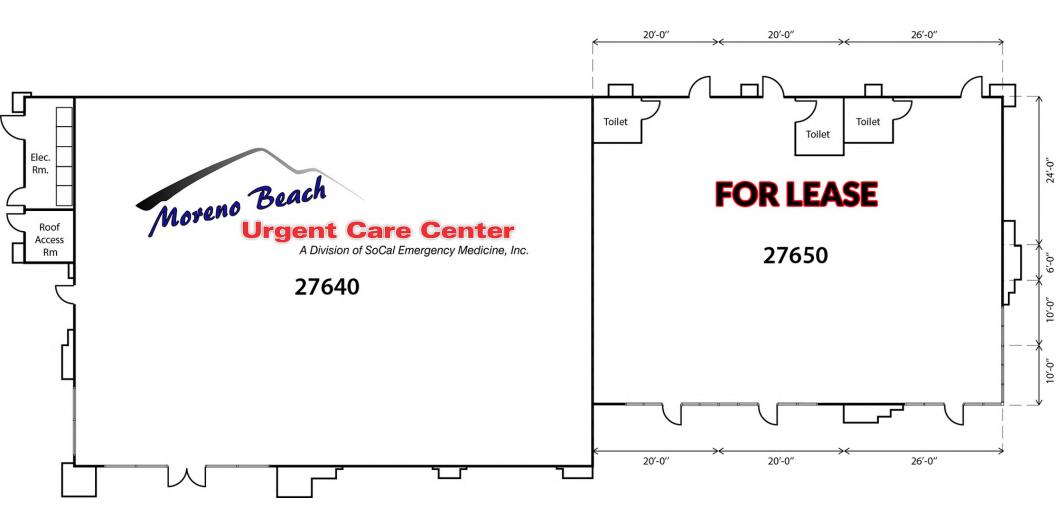

-mile radius, demographics show there is an overall population of 64,742 with median household incomes in excess of \$95,000 and a daytime population of 9,339.

### **HIGHLIGHTS**

- Having surpassed 213,000 in population, Moreno Valley is the second largest city in Riverside County and one of the fastest growing cities in the nation.
- Top 5 employers include March Air Force Reserve Base, Amazon, Moreno Valley Unified School District, Riverside University Health Systems Medical Center, and Ross Dress for Less distribution.
- Moreno Valley is home to 20 million square feet of distribution space including national companies such as Amazon, Proctor & Gamble, ALDI, Home Depot, Lowe's, O'Reilly Auto Parts, Phillips, Ross Dress for Less and Skechers.



## **SITE PLAN**





## **FLOOR PLAN**





### **RETAILER** MAP





## **ADDITIONAL PHOTOS**









## **LOCATION MAP**







### **REGIONAL** MAP





## WHY MORENO VALLEY?

# hy morenovalle largest city in CALIFORNIA Riverside County 20-mile radius population Moreno Valley 2,440,829 Population 2023 Home to numerous Inland Empire ONE OF THE FASTEST GROWING REGIONS Average Household Income Fortune 500 \$96,932 AND INTERNATIONAL COMPANIES Median **SERVED BY** AND INTERNATIONAL Ontario A



## MAJOR EMPLOYERS IN MORENO VALLEY

| ORGANIZATION                                         | <b>BUSINESS TYPE</b>            | <b>EMPLOYEES 2021</b> |
|------------------------------------------------------|---------------------------------|-----------------------|
| March Air Reserve Base                               | Public Sector - M