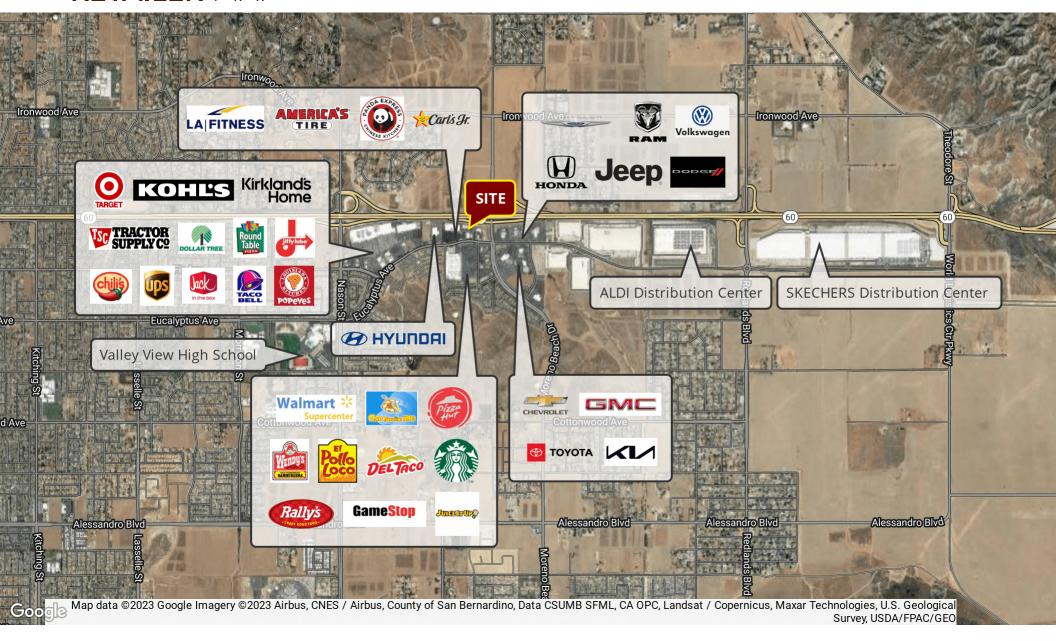

show there is an overall population of 64,742 with median household incomes in excess of \$95,000 and a daytime population of 9,339.

### **HIGHLIGHTS**

- Having surpassed 213,000 in population, Moreno Valley is the second largest city in Riverside County and one of the fastest growing cities in the nation.
- Top 5 employers include March Air Force Reserve Base, Amazon, Moreno Valley Unified School District, Riverside University Health Systems Medical Center, and Ross Dress for Less distribution.
- Moreno Valley is home to 20 million square feet of distribution space including national companies such as Amazon, Proctor & Gamble, ALDI, Home Depot, Lowe's, O'Reilly Auto Parts, Phillips, Ross Dress for Less and Skechers.



## **SITE PLAN**





## **FLOOR PLAN**





### **RETAILER** MAP





## **ADDITIONAL PHOTOS**









## **LOCATION MAP**







### **REGIONAL** MAP





## WHY MORENO VALLEY?

# hy morenovalle largest city in CALIFORNIA Riverside County 20-mile radius population Moreno Valley 2,440,829 Population 2023 Home to numerous Inland Empire ONE OF THE FASTEST GROWING REGIONS Average Household Income Fortune 500 \$96,932 AND INTERNATIONAL COMPANIES Median **SERVED BY** AND INTERNATIONAL Ontario A



## MAJOR EMPLOYERS IN MORENO VALLEY

| ORGANIZATION                                         | <b>BUSINESS TYPE</b>            | <b>EMPLOYEES 2021</b> |
|------------------------------------------------------|---------------------------------|-----------------------|
| March Air Reserve Base                               | Public Sector - Military        | 8000