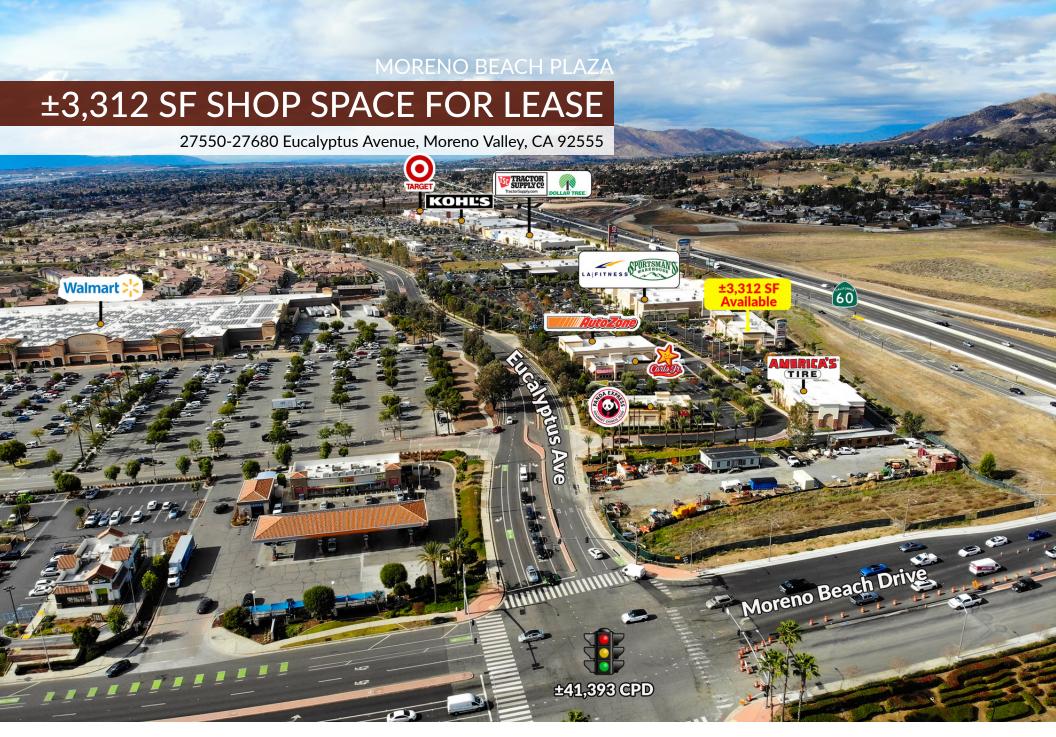

## **PROPERTY** OVERVIEW

#### **HIGHLIGHTS**

- ±3,312 SF for lease with pylon signage available
- Located at a major retail hub on the signalized intersection of Eucalyptus Ave and Moreno Beach Drive with 41,393 CPD
- The subject space is strategically located off the 60 freeway with direct visibility to the freeway off-ramp.
- Co-Tenancy includes LA Fitness, Sportman's Warehouse, America's Tire, Moreno Beach Urgent Care, Panda Express and Carl's Jr.
- Within a 3-mile radius, demographics show there is an overall population of 64,742 with median household incomes in excess of \$95,000 and a daytime population of 9,339.