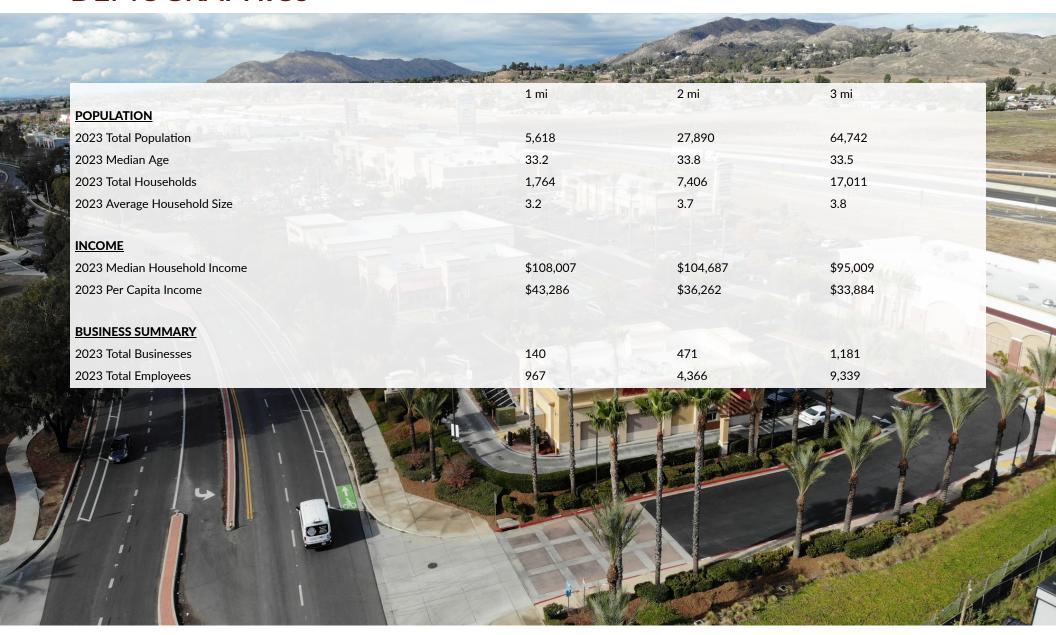

## **DEMOGRAPHICS**

#### **HIGHLIGHTS**

- ±3,312 SF for lease with pylon signage available
- Located at a major retail hub on the signalized intersection of Eucalyptus Ave and Moreno Beach Drive with 41,393 CPD
- The subject space is strategically located off the 60 freeway with direct visibility to the freeway off-ramp.
- Co-Tenancy includes LA Fitness, Sportman's Warehouse, America's Tire, Moreno Beach Urgent Care, Panda Express and Carl's Jr.
- Within a 3-mile radius, demographics show there is an overall population of 64,742 with median household incomes in excess of \$95,000 and a daytime population of 9,339.