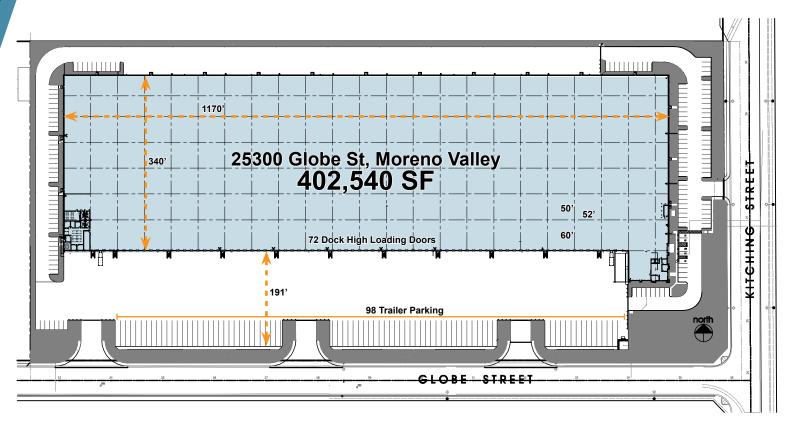

## SITE PLAN

globedistributioncenter.com

191' Truck Court

**72** Dock Doors

**80** Trailer Stalls

141 Auto Parking

Chuck Belden, SIOR +1 909 942 4640 chuck.belden@cushwake.com Lic. No: 00844840 Tim Pimentel, SIOR +1 909 942 4647 tim.pimentel@cushwake.com Lic. No: 01421452