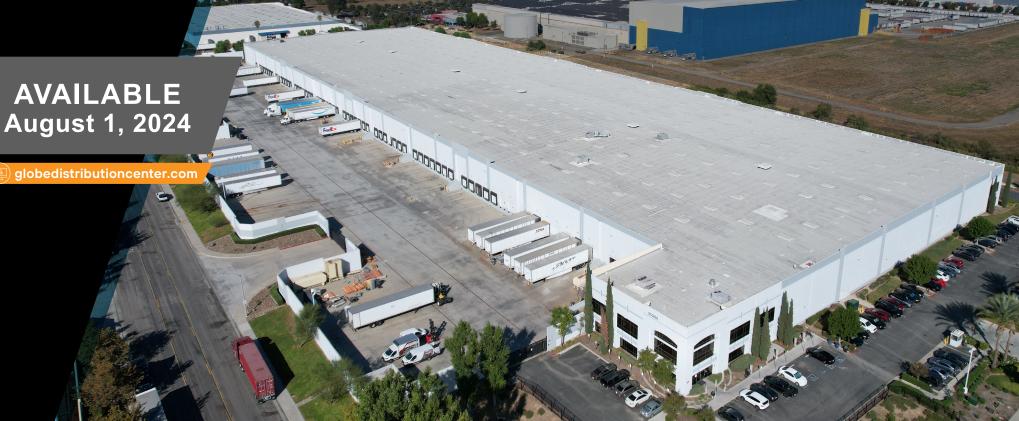

## 25300 GLOBE STREET

MORENO VALLEY, CA 92551

FOR LEASE | 402,540 SF Distribution Building

Chuck Belden, SIOR +1 909 942 4640

chuck.belden@cushwake.com Lic. No: 00844840 Tim Pimentel, SIOR +1 909 942 4647

## PROPERTY FEATURES

402,540 SF Distribution Building

3,000 Amp Building Service (480/277 Volt, 3-Phase)

ארון הונונונו ייוננט

72 Dock High Doors (8'6"x10')

8,698 SF Office Space (3,958 SF West side/ 4,740 SF East side)

191' Fully Secured Concrete Truck Court

1 Grade Level Loading Door (12'x14')

25300

141 Auto Parking

80 Trailer Parking

32' Clear Height

**ESFR Sprinkler System** 

3% Skylights

Excellent I-215 Freeway via Harley Knox Blvd on/ off ramps

Chuck Belden, SIOR +1 909 942 4640 chuck.belden@cushwake.com

Lic. No: 00844840

Tim Pimentel, SIOR +1 909 942 4647 tim.pimentel@cushwake.com Lic. No: 01421452