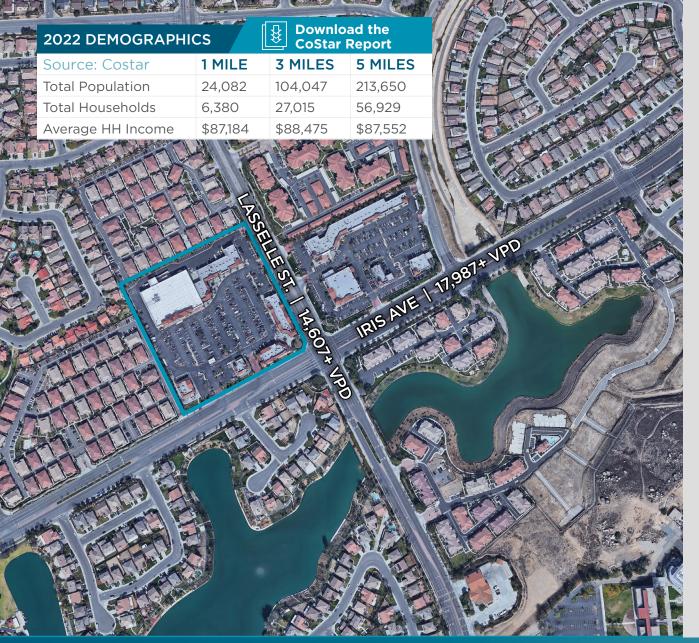

### Convenient Location:

Situated in Moreno Valley, Lakeside Plaza enjoys a strategic location that's in close proximity to hospitals, freeways, schools, and numerous other amenities. This accessible location makes it a convenient stop for both locals and commuters.

## **Local Services:**

Beyond its retail and dining offerings, Lakeside Plaza enhances its appeal by being conveniently located near hospitals, schools, and other essential services. This makes it a one-stop destination for various needs.

# Easy Accessibility:

The plaza's strategic location near freeways ensures easy access for both local residents and those passing through. Its proximity to major transportation routes adds to its convenience and attractiveness as a shopping and dining destination.