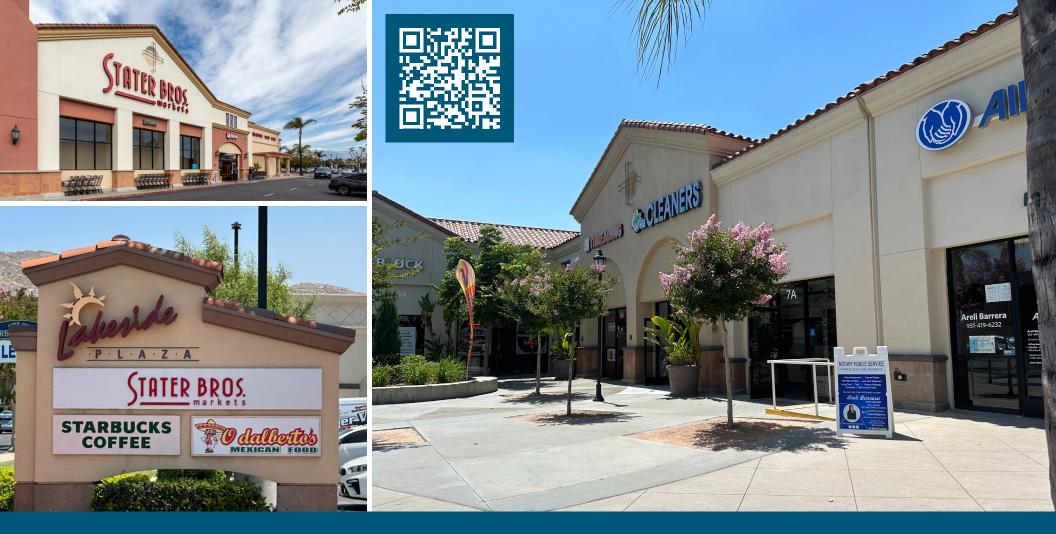

# **PROPERTY HIGHLIGHTS**

### • Prime Anchor Store:

Lakeside Plaza boasts a Stater Bros. Grocery Store as its anchor tenant, drawing substantial foot traffic and ensuring a bustling environment for shoppers and visitors.

### Diverse Tenant Mix:

The center offers a dynamic range of tenants, including popular names like Starbucks, Jack in the Box, Subway, AT&T, Panda Express, and Baskin Robbins. This diverse selection of businesses caters to a wide variety of tastes and preferences, creating a vibrant atmosphere.

# **PROPERTY EXTERIOR**