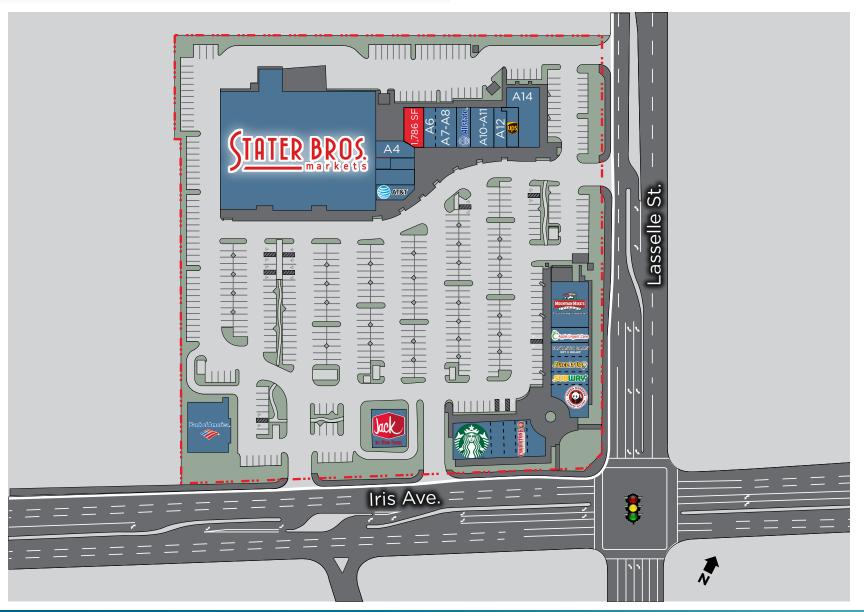

# **RETAIL SPACE FOR LEASE** LAKESIDE PLAZA 25900-25970 IRIS AVE., MORENO VALLEY, CA 92551

# 1,786 SF

For Leasing Information, please contact:

# **PROPERTY HIGHLIGHTS**

### **OFFERING SUMMARY**

| LEASE RATE | AVAILABLE SF | LOT SF  |
|------------|--------------|---------|
| Negotiable | 1,786        | 337,154 |