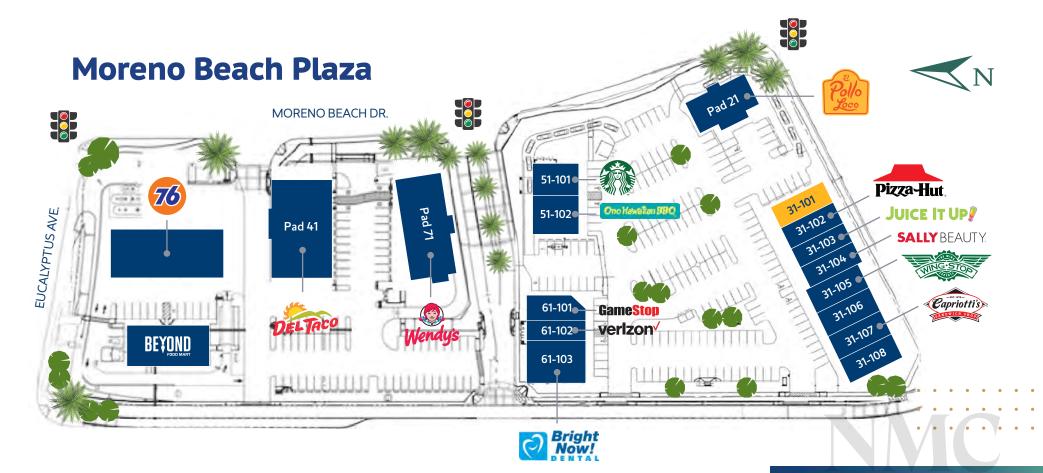

## Walmart > <

**SALLY** BEAUTY.

| #        | TENANT                      | SF    |
|----------|-----------------------------|-------|
| 751-101  | Starbucks                   | 1,700 |
| 751-102  | Ono Hawaiian                | 1,575 |
| 761-101  | Game Stop                   | 1,510 |
| 761-102  | Verizon Wireless            | 1,200 |
| 761-103  | Bright Now Dental           | 2,880 |
| 831-101  | AVAILABLE                   | 2,120 |
| 831-102  | Pizza Hut                   | 1,300 |
| 831-103  | Juice It Up                 | 1,080 |
| 831-104  | Sally Beauty Supply         | 1,500 |
| 831-105  | Wingstop                    | 1,200 |
| 831-106  | D-Luxe Nail Studio          | 1,950 |
| 831-107  | Capriotti's Sandwich Shop   | 1,502 |
| 831-108  | Schools First Credit Union  | 3,150 |
| Pad 21   | El Pollo Loco               | PAD   |
| Pad 41   | Del Taco                    | PAD   |
| Pad 71   | Wendy's                     | PAD   |
| Parc. 10 | Beyond Food Market/Union 76 | PAD   |

## Moreno Beach Plaza

MORENO BEACH DR.

EUCALYPTUS AVE.

verizon/

Pizza-Hut

SALLY BEAUTY

|   | ‡<br> | TENANT            | SF    |
|---|-------|-------------------|-------|
| 5 | 1-101 | Starbucks         | 1,700 |
| 5 | 1-102 | Ono Hawaiian      | 1,575 |
| 6 | 1-101 | Game Stop         | 1,510 |
| 6 | 1-102 | Verizon Wireless  | 1,200 |
| 6 | 1-103 | Bright Now Dental | 2,880 |
| 3 | 1-101 | AVAILABLE         | 2,120 |

| TENANT                    | SF                                                                    |
|---------------------------|-----------------------------------------------------------------------|
| Pizza Hut                 | 1,300                                                                 |
| Juice It Up               | 1,080                                                                 |
| Sally Beauty Supply       | 1,500                                                                 |
| Wingstop                  | 1,200                                                                 |
| D-Luxe Nail Studio        | 1,950                                                                 |
| Capriotti's Sandwich Shop | 1,502                                                                 |
|                           | Pizza Hut Juice It Up Sally Beauty Supply Wingstop D-Luxe Nail Studio |

| #        | TENANT                      | SF    |
|----------|-----------------------------|-------|
| 31-108   | Schools First Credit Union  | 3,150 |
| Pad 21   | El Pollo Loco               | PAD   |
| Pad 41   | Del Taco                    | PAD   |
| Pad 71   | Wendy's                     | PAD   |
| Parc. 10 | Beyond Food Market/Union 76 | PAD   |