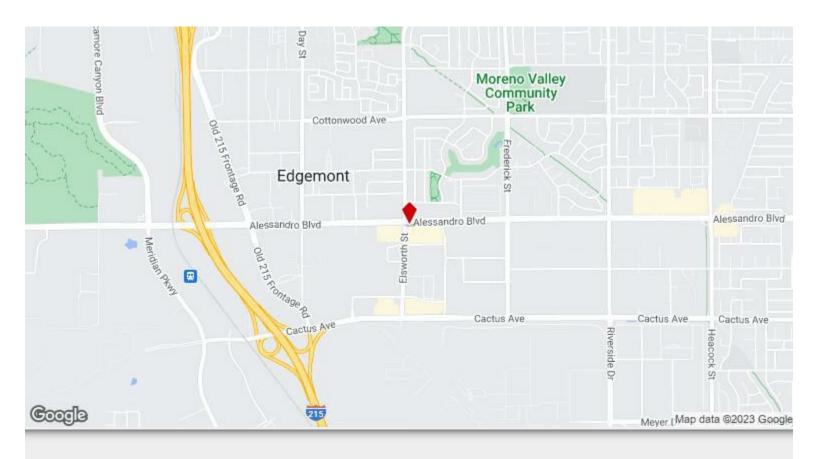

## 22515 Alessandro Blvd

22515 Alessandro Blvd, Moreno Valley, CA 92553

Tony Lam
Keller Williams Signature Realty
17870 Castleton St, Suite 100,City Of Industry, CA 91748
tonylam211@gmail.com
(909) 618-3765

## 22515 Alessandro Blvd

\$4,500,000

Great investment or owner use! Current tenant is vacating by 8/31/2023. Prime corner commercial space approximately 11,852sf at the busy SE corner of Alessandro Blvd & Elsworth St. High traffic with great visibility and conveniently located, immediately next to a Taco Bell and across from a Jack In The Box and a Subway. Plenty of parking. Premises have been partitioned into multiple offices with various sizes, great front reception area, three separate entrances to the building. Originally designed for school or offices, floor and ceiling have been renovated. Utilities ready and sprinklers ready with security system. Zoned BPX for Business Park Mix use. Tenant vacated on 09/01/2023. Call Today! Request by email site plan, CC&R and more info....

- High traffic with great visibility and conveniently located, immediately next to a Taco Bell and across from a Jack In The Box and a Subway.
- Zoned BPX for Business Park Mix use.

22515 Alessandro Blvd, Moreno Valley, CA 92553