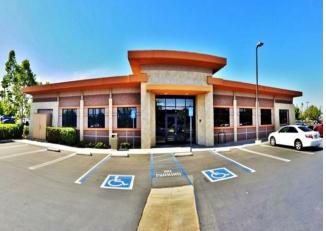

## 22515 Alessandro Blvd

\$4,500,000

Great investment or owner use! Current tenant is vacating by 8/31/2023. Prime corner commercial space approximately 11,852sf at the busy SE corner of Alessandro Blvd & Elsworth St. High traffic with great visibility and conveniently located, immediately next to a Taco Bell and across from a Jack In The Box and a Subway. Plenty of parking. Premises have been partitioned into multiple offices with various sizes, great front reception area, three separate entrances to the building. Originally designed for school or offices, floor and ceiling have been renovated. Utilities ready and sprinklers ready with security system. Zoned BPX for Business Park Mix use. Tenant vacated on 09/01/2023. Call Today! Request by email site plan, CC&R and more info....