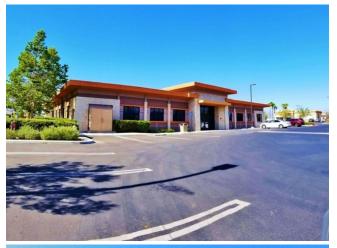

## 22515 Alessandro Blvd

\$4,500,000

Great investment or owner use! Current tenant is vacating by 8/31/2023. Prime corner commercial space approximately 11,852sf at the busy SE corner of Alessandro Blvd & Elsworth St. High traffic with great visibility and conveniently located, immediately next to a Taco Bell and across from a Jack In The Box and a Subway. Plenty of parking. Premises have been partitioned into multiple offices with various sizes, great front reception area, three separate entrances to the building. Originally designed for school or offices, floor and ceiling have been renovated. Utilities ready and sprinklers ready with security system. Zoned BPX for Business Park Mix use. Tenant vacated on 09/01/2023. Call Today! Request by email site plan, CC&R and more info....