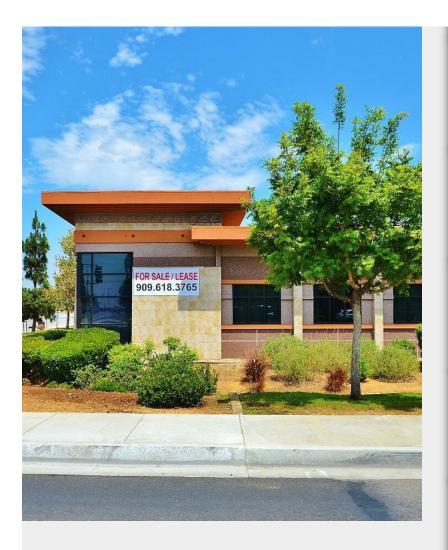

## 22515 Alessandro Blvd

\$4,500,000

Great investment or owner use! Current tenant is vacating by 8/31/2023. Prime corner commercial space approximately 11,852sf at the busy SE corner of Alessandro Blvd & Elsworth St. High traffic with great visibility and conveniently located, immediately next to a Taco Bell and across from a Jack In The Box and a Subway. Plenty of parking. Premises have been partitioned into multiple offices with various sizes, great front reception area, three separate entrances to the building. Originally designed for school or offices, floor and ceiling have been renovated. Utilities ready and sprinklers ready with security system. Zoned BPX for Business Park Mix use. Tenant vacated on 09/01/2023. Call Today! Request by email site plan, CC&R and more info....