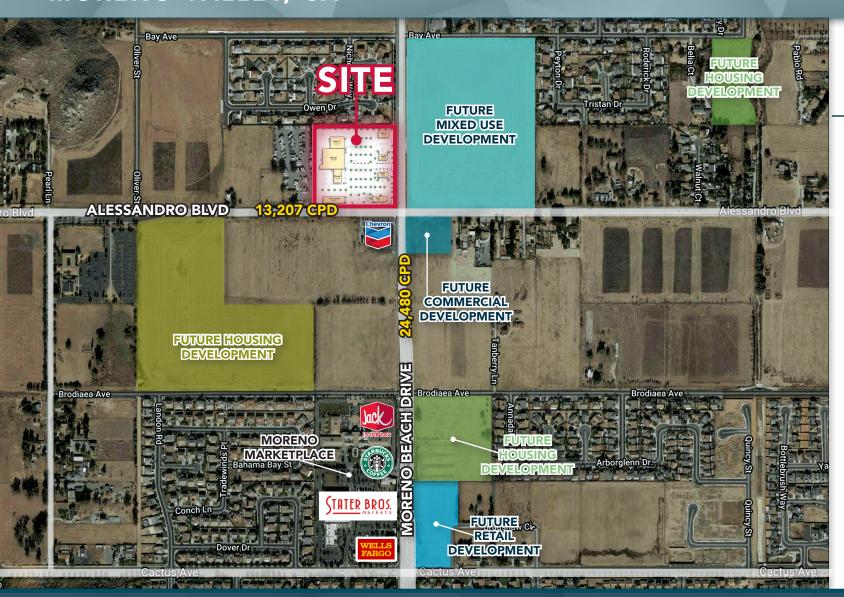

### NWC MORENO BEACH DR & ALESSANDRO BLVD

## SHOPPING CENTER DEVELOPMENT ANCHOR, PADS AND SHOPS AVAILABLE

### **MORENO VALLEY, CA**

#### PROPERTY OVERVIEW

- Rare opportunity in a high growth area
- Close proximity to two major hospitals with over 550 beds
- Over 4,400 residential units built, under construction, or planned in the immediate area
- Over 37,000 CPD



FUTURE
MIXED USE
DEVELOPMENT



#### **NICK WIRICK**

ASSOCIATES

OMMERCIAL REAL ESTATE SERVICES

OMNIRICK@LEERIVERSIDE.COM

#### **CHRIS BEAUCHAMP**

951.276.3675 // DRE#: 01982753 CBEAUCHAMP@LEERIVERSIDE.COM

#### **MIRANDA MONTGOMERY**

951.276.3656 // DRE#: 02087985 MMONTGOMERY@LEERIVERSIDE.COM

## NWC MORENO BEACH DR & ALESSANDRO BLVD

MORENO VALLEY, CA



# NWC MORENO BEACH DR & ALESSANDRO BLVD MORENO VALLEY, CA



5 MILE **DEMOGRAPHICS** 

ESTIMATED POPULATION



166,088

AVERAGE HOUSEHOLD INCOME



\$103,368

ADJUSTED DAYTIME DEMOGRAPHICS



71,324

TRAFFIC COUNTS @
MORENO BEACH DR &
ALESSANDRO BLVD



37,687



#### **NICK WIRICK**

951.276.3636 // DRE#: 01304661 NWIRICK@LEERIVERSIDE.COM

#### **CHRIS BEAUCHAMP**

951.276.3675 // DRE#: 01982753 CBEAUCHAMP@LEERIVERSIDE.COM

#### MIRANDA MONTGOMERY

951.276.3656 // DRE#: 02087985 MMONTGOMERY@LEERIVERSIDE.COM

No warranty or representation has been made to the accuracy of the foregoing information. Terms of sale or lease and availability are subject to change or withdrawal without notice. Lee & Associates Commercial Real Estate Services, Inc. -Riverside. 3240 Mission Inn Avenue, Riverside, CA 92507 | Corporate DRE#: 01048055