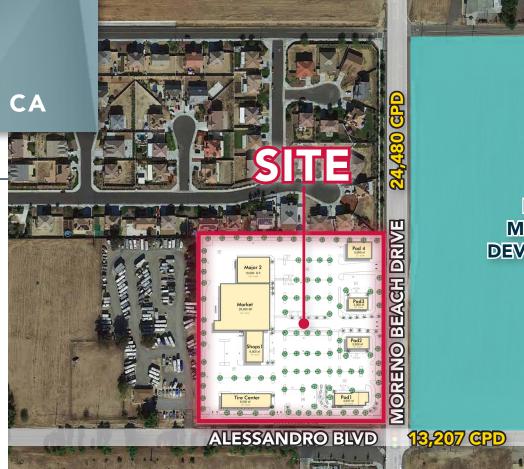

### NWC MORENO BEACH DR & ALESSANDRO BLVD

## SHOPPING CENTER DEVELOPMENT ANCHOR, PADS AND SHOPS AVAILABLE

### **MORENO VALLEY, CA**

#### PROPERTY OVERVIEW

- Rare opportunity in a high growth area
- Close proximity to two major hospitals with over 550 beds
- Over 4,400 residential units built, under construction, or planned in the immediate area
- Over 37,000 CPD