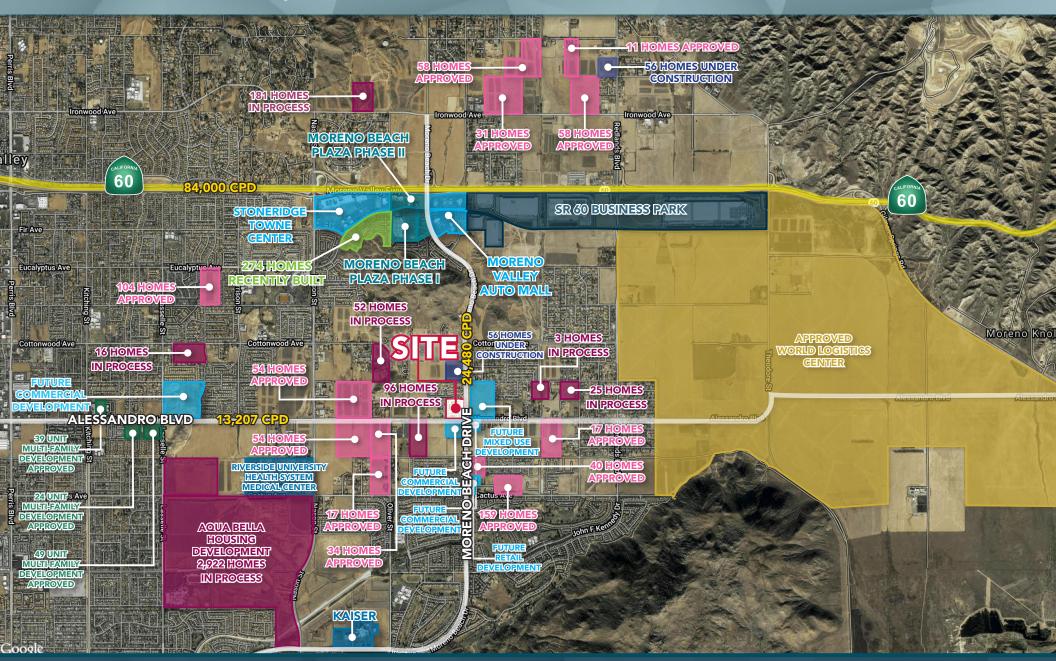

#### PROPERTY OVERVIEW

- Rare opportunity in a high growth area
- Close proximity to two major hospitals with over 550 beds
- Over 4,400 residential units built, under construction, or planned in the immediate area
- Over 37,000 CPD