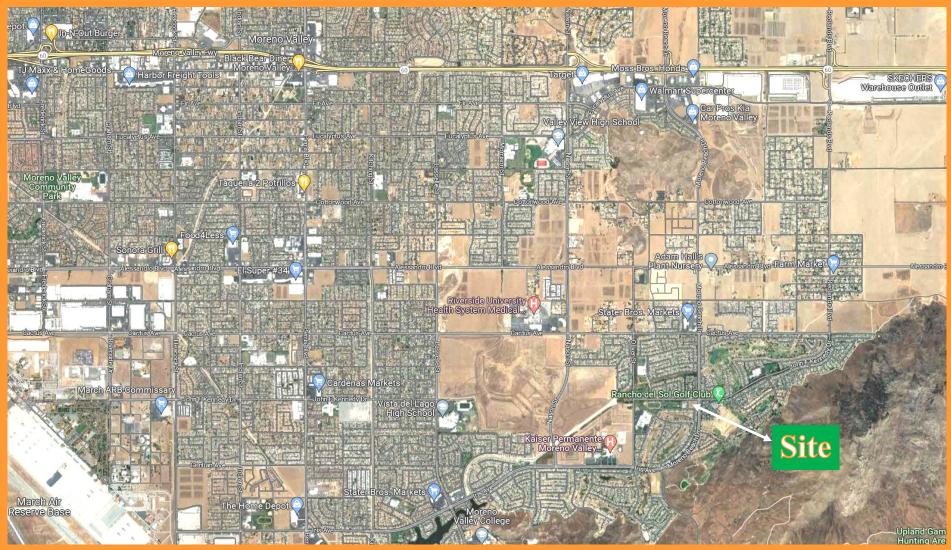

#### Less than two miles from two major hospitals

- emergency & specialized medical care services
- Major expansion projects underway (over 1M sqft.)
- Major Medical office building in planning/leased
- Less than three miles to Moreno Valley Community College Campus (same freeway exit)
- Growing and Thriving Community
  - 3,058 single family homes (existing and under development)
  - 3,606 multi family homes (existing and under development)