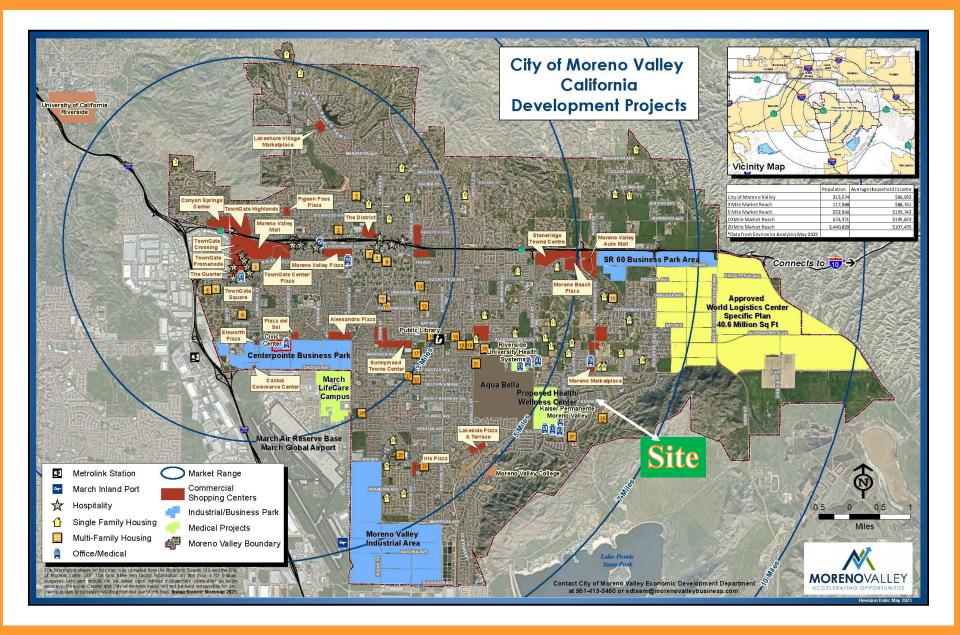

# 2.5 acre Commercial Land Parcel, Shopping Center Approved Prime Location on the southwest corner of Moreno Beach Dr. and John F. Kennedy Dr., Moreno Valley, Ca

APN# 304-240-004

- 364 ft. of frontage on John F. Kennedy Dr.
  - Traffic Count: 10,900 CPD
- 300 ft. of frontage on Moreno Beach Dr.
  - Traffic Count: 29,418 CPD
- Just 2.5 miles from the 60 freeway
  - Traffic Count: 84,000 CPD

#### Less than two miles from two major hospitals

- emergency & specialized medical care services
- Major expansion projects underway (over 1M sqft.)
- Major Medical office building in planning/leased
- Less than three miles to Moreno Valley Community College Campus (same freeway exit)
- Growing and Thriving Community
  - 3,058 single family homes (existing and under development)
  - 3,606 multi family homes (existing and under development)

#### **Current Approved Plans Include:**

- 13,680 square foot market
- 1,800 square foot restaurant
- Two 2,000 square foot restaurants
- 120 parking spaces
- Proximity Services and Attractions:
  - Gas Station 0.8 miles
  - Pharmacy 0.7 miles
  - Banking ATM 0.8 miles
  - Lake Perris 0.8 miles to entrance
  - Local Schools
    - 0.6 miles to Ridge Crest ES,
    - 0.5 miles to Landmark MS,
    - 3.2 miles to Vista del Lago HS
  - Fairway Park 0.2 miles
  - Rancho Del Sol Golf Club 0.2 miles
  - Moreno Valley Auto Mall 2.5 miles
  - 40.6M sqft. World Logistics Center ~ 2 miles