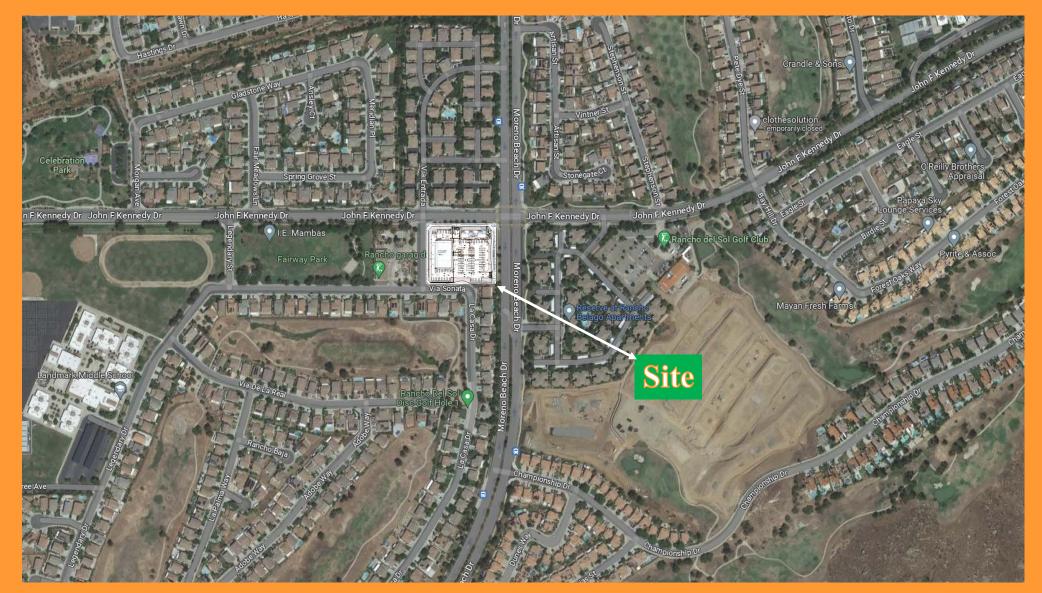

APN# 304-240-004

- 364 ft. of frontage on John F. Kennedy Dr.
  - Traffic Count: 10,900 CPD
- 300 ft. of frontage on Moreno Beach Dr.
  - Traffic Count: 29,418 CPD
- Just 2.5 miles from the 60 freeway
  - Traffic Count: 84,000 CPD

#### **Current Approved Plans Include:**

- 13,680 square foot market
- 1,800 square foot restaurant
- Two 2,000 square foot restaurants
- 120 parking spaces
- Proximity Services and Attractions:
  - Gas Station 0.8 miles
  - Pharmacy 0.7 miles
  - Banking ATM 0.8 miles
  - Lake Perris 0.8 miles to entrance
  - Local Schools
    - 0.6 miles to Ridge Crest ES,
    - 0.5 miles to Landmark MS,
    - 3.2 miles to Vista del Lago HS
  - Fairway Park 0.2 miles
  - Rancho Del Sol Golf Club 0.2 miles
  - Moreno Valley Auto Mall 2.5 miles
  - 40.6M sqft. World Logistics Center ~ 2 miles