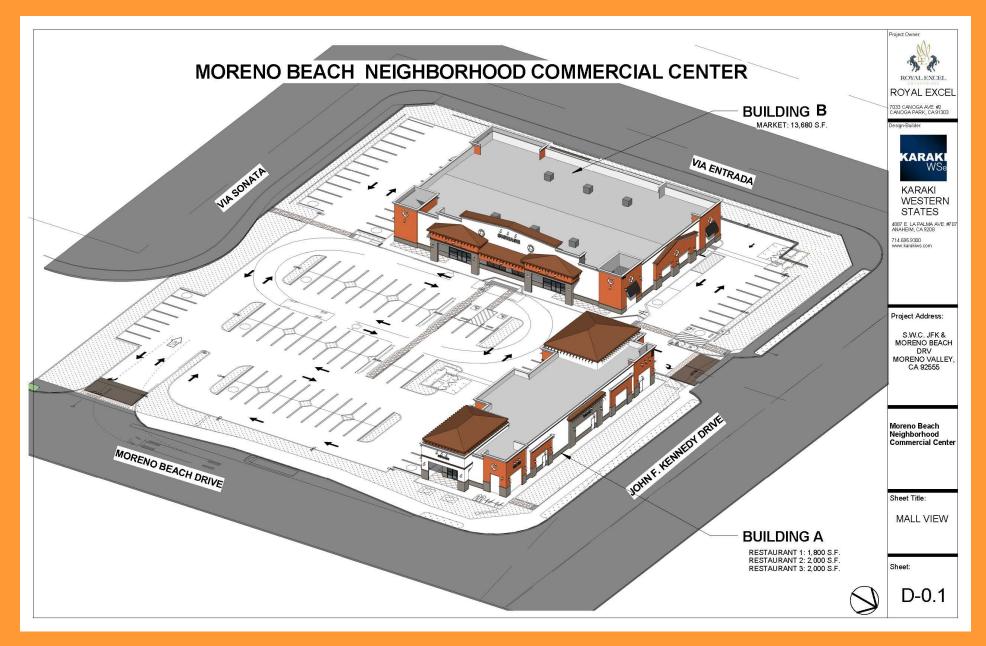

#### **Current Approved Plans Include:**

- 13,680 square foot market
- 1,800 square foot restaurant
- Two 2,000 square foot restaurants
- 120 parking spaces
- Proximity Services and Attractions:
  - Gas Station 0.8 miles
  - Pharmacy 0.7 miles
  - Banking ATM 0.8 miles
  - Lake Perris 0.8 miles to entrance
  - Local Schools
    - 0.6 miles to Ridge Crest ES,
    - 0.5 miles to Landmark MS,
    - 3.2 miles to Vista del Lago HS
  - Fairway Park 0.2 miles
  - Rancho Del Sol Golf Club 0.2 miles
  - Moreno Valley Auto Mall 2.5 miles
  - 40.6M sqft. World Logistics Center ~ 2 miles