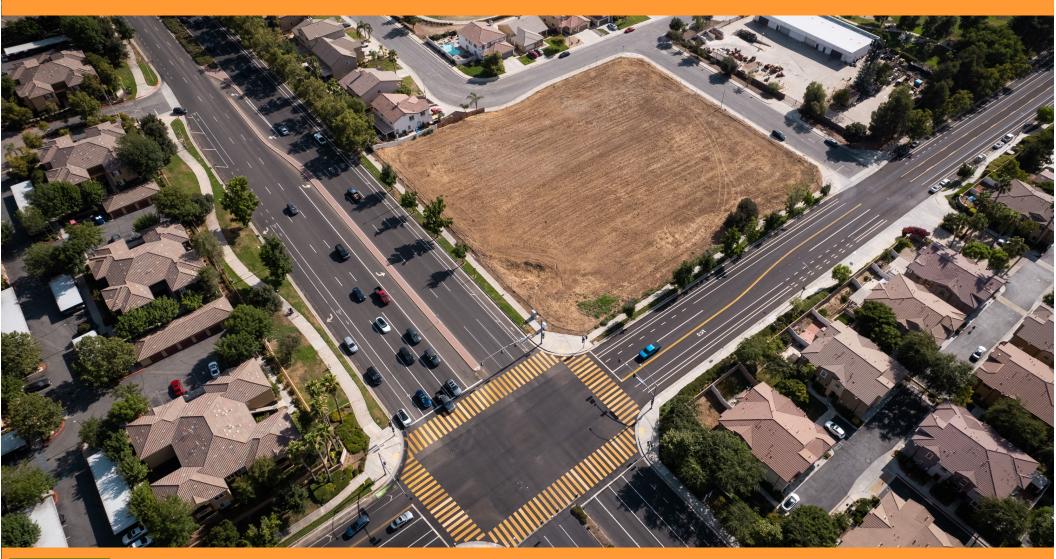

# 2.5 acre Commercial Land Parcel, Shopping Center Approved Prime Location on the southwest corner of Moreno Beach Dr. and John F. Kennedy Dr., Moreno Valley, Ca

APN# 304-240-004

- 364 ft. of frontage on John F. Kennedy Dr.
  - Traffic Count: 10,900 CPD
- 300 ft. of frontage on Moreno Beach Dr.
  - Traffic Count: 29,418 CPD
- Just 2.5 miles from the 60 freeway
  - Traffic Count: 84,000 CPD