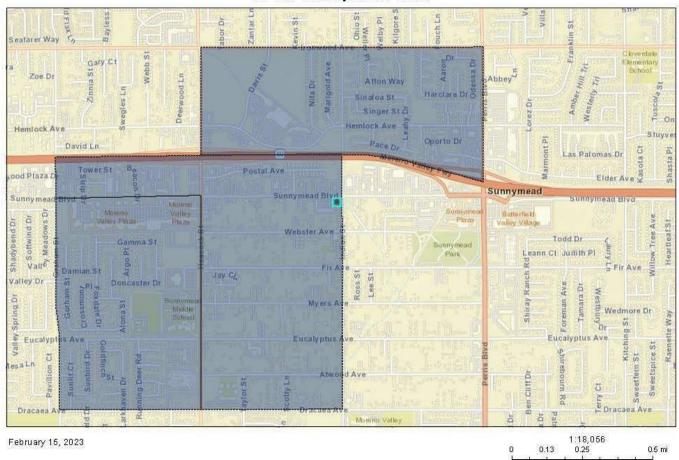

## OPPORTUNITY MAP

## 24497 Sunnymead Blvd

1:18,056

0 0.13 0.25 0.5 mi

0 0.2 0.4 0.8 km

City of Microro Valley. City of Riverside, County of Riverside, Bernardino County, Bureau of Land Management, Earl, HERE, Garmini, INCREMENT P.