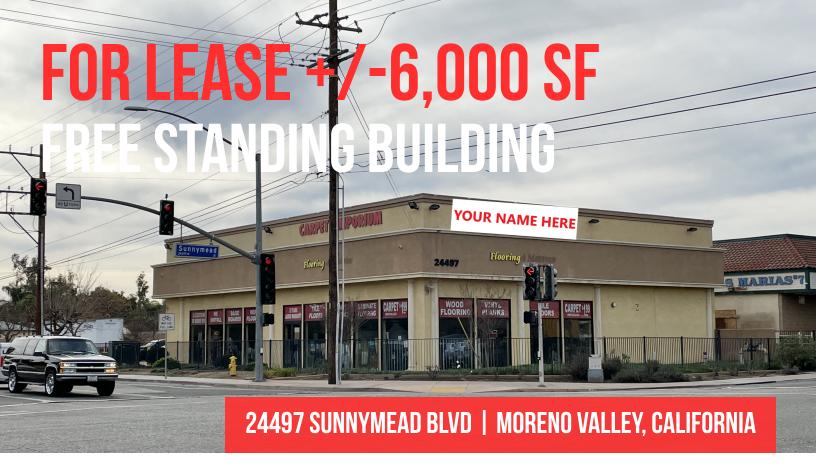

#### **OFFERING SUMMARY**

| Lease Rate:   | \$2.00 SF/month (NNN) |
|---------------|-----------------------|
| Available SF: | 6,000 SF              |
| Lot Size:     | 24.393 SF             |

#### **PROPERTY HIGHLIGHTS**

- Signalized Corner at SEC of Sunnymead Blvd & Indian Ave
- Close Proximity to the 60 Fwy
- Abundant Gated Parking
- Excellent location for Bank/Financial Institution, Medical, Veterinarian or Urgent Care
- DO NOT DISTURB CURRENT TENANT