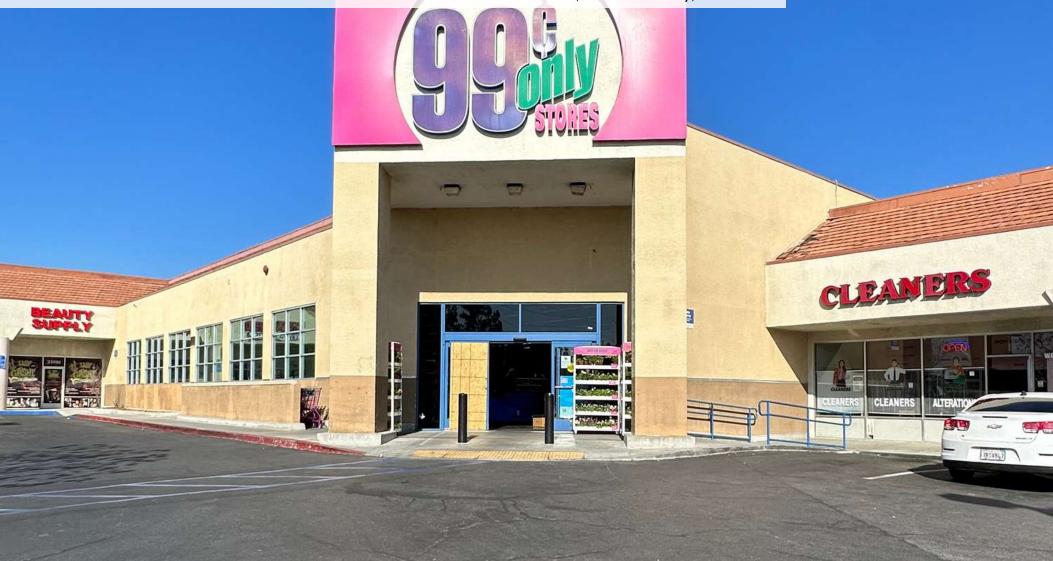

### **PROPERTY** OVERVIEW

#### HIGHLIGHTS

- Anchored by a high volume 99 Cents Only store
- Serves North Moreno Valley with average household income of \$81,369 within a 15-minute drive of the property
- Located on the NWC of Ironwood Ave and Heacock St with excellent visibility to 38,400 CPD with direct access to the 60 Freeway
- 1,605 SF 2,486 SF available for lease
- Monument signage available
- National / Regional tenants within the trade area include Stater Bros., Rite Aid, Sprouts, Floor & Décor, WSS, Starbucks and more