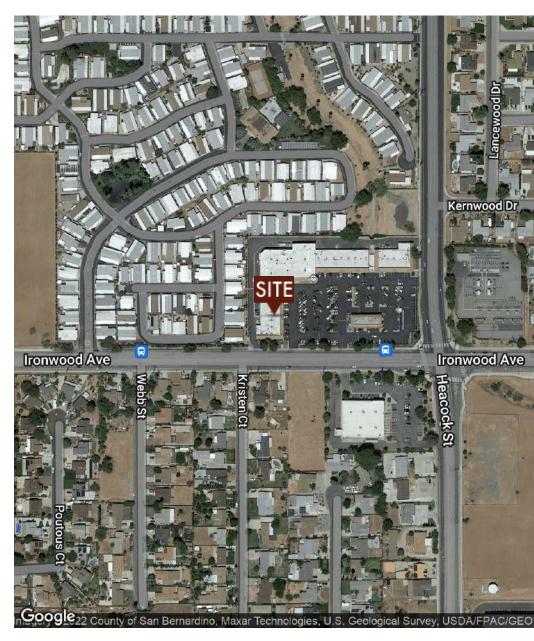

ten or verbal, that may be furnished for review are not a substitute for a party's active conduct of its own due diligence to determine these and other matters of significance to such party.



### **PROPERTY** OVERVIEW



#### HIGHLIGHTS

- Anchored by a high volume 99 Cents Only store
- Serves North Moreno Valley with average household income of \$81,369 within a 15-minute drive of the property
- Located on the NWC of Ironwood Ave and Heacock St with excellent visibility to 38,400 CPD with direct access to the 60 Freeway
- 1,605 SF 2,486 SF available for lease
- Monument signage available
- National / Regional tenants within the trade area include Stater Bros., Rite Aid, Sprouts, Floor & Décor, WSS, Starbucks and more



## SITE PLAN





### **RETAILER** MAP





## **LOCATION** MAP







## DEMOGRAPHICS

| 022 Total Population 77,065 188,803 280,974   022 Median Age 32.1 31.5 31.9   022 Total Households 21,310 51,988 79,826   022 Average Household Size 3.6 3.4   NCOME   022 Average Household Income \$75,075 \$75,579 \$81,369   022 Average Household Income \$72,052 \$73,307 \$75,472   022 Per Capita Income \$20,809 \$20,863 \$23,315   USINESS SUMMARY 1,781 3,835 6,649 |                              | <u>5 minute</u> | <u>10 minute</u> | 15 minute |     |
|--------------------------------------------------------------------------------------------------------------------------------------------------------------------------------------------------------------------------------------------------------------------------------------------------------------------------------