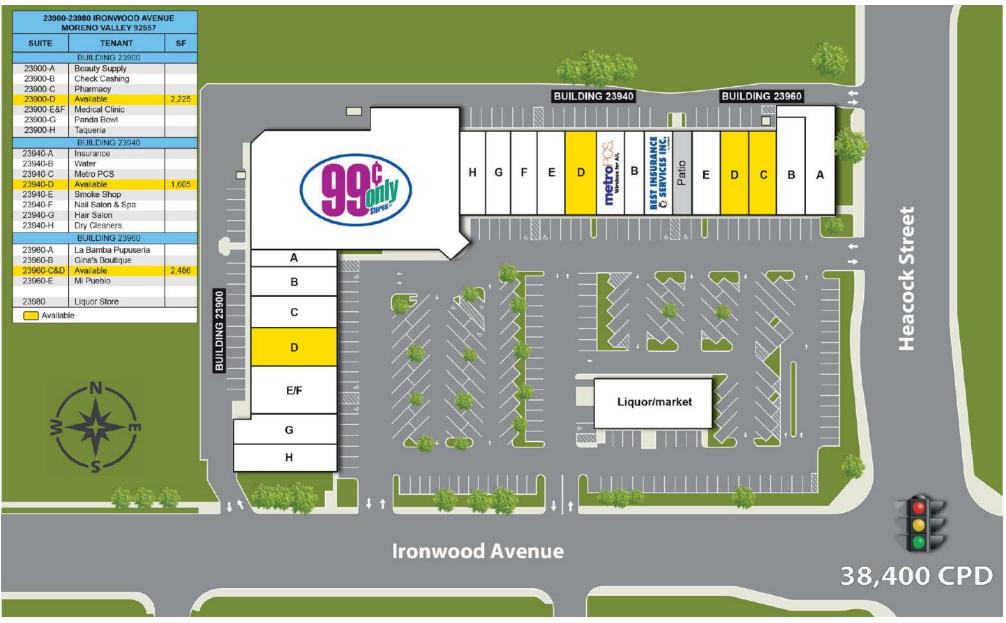

terials and information from any source, whether written or verbal, that may be furnished for review are not a substitute for a party's active conduct of its own due diligence to determine these and other matters of significance to such party.



### **PROPERTY** OVERVIEW



#### HIGHLIGHTS

- Anchored by a high volume 99 Cents Only store
- Serves North Moreno Valley with average household income of \$81,369 within a 15-minute drive of the property
- Located on the NWC of Ironwood Ave and Heacock St with excellent visibility to 38,400 CPD with direct access to the 60 Freeway
- 1,605 SF 2,486 SF available for lease
- Monument signage available
- National / Regional tenants within the trade area include Stater Bros., Rite Aid, Sprouts, Floor & Décor, WSS, Starbucks and more



## SITE PLAN





### **RETAILER** MAP





## **LOCATION** MAP







## DEMOGRAPHICS

| 022 Total Population 77,065 188,803 280,974   022 Median Age 32.1 31.5 31.9   022 Total Households 21,310 51,988 79,826   022 Average Household Size 3.6 3.4   NCOME   022 Average Household Income \$75,075 \$75,579 \$81,369   022 Average Household Income \$72,052 \$73,307 \$75,472   022 Per Capita Income \$20,809 \$20,863 \$23,315   USINESS SUMMARY 1,781 3,835 6,649 |                              | <u>5 minute</u> | <u>10 minute</u> | 15 minute |     |
|---------------------------------------------------------------------------------------------------------------------------------------------------------------------------------------------------------------------------------------------------------------------------