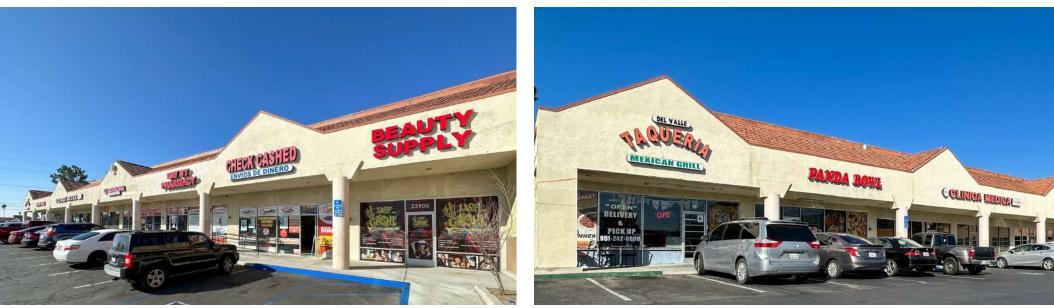

### **PROPERTY** OVERVIEW

#### HIGHLIGHTS

- Anchored by a high volume 99 Cents Only store
- Serves North Moreno Valley with average household income of \$81,369 within a 15-minute drive of the property
- Located on the NWC of Ironwood Ave and Heacock St with excellent visibility to 38,400 CPD with direct access to the 60 Freeway
- 1,605 SF 2,486 SF available for lease
- Monument signage available
- National / Regional tenants within the trade area include Stater Bros., Rite Aid, Sprouts, Floor & Décor, WSS, Starbucks and more