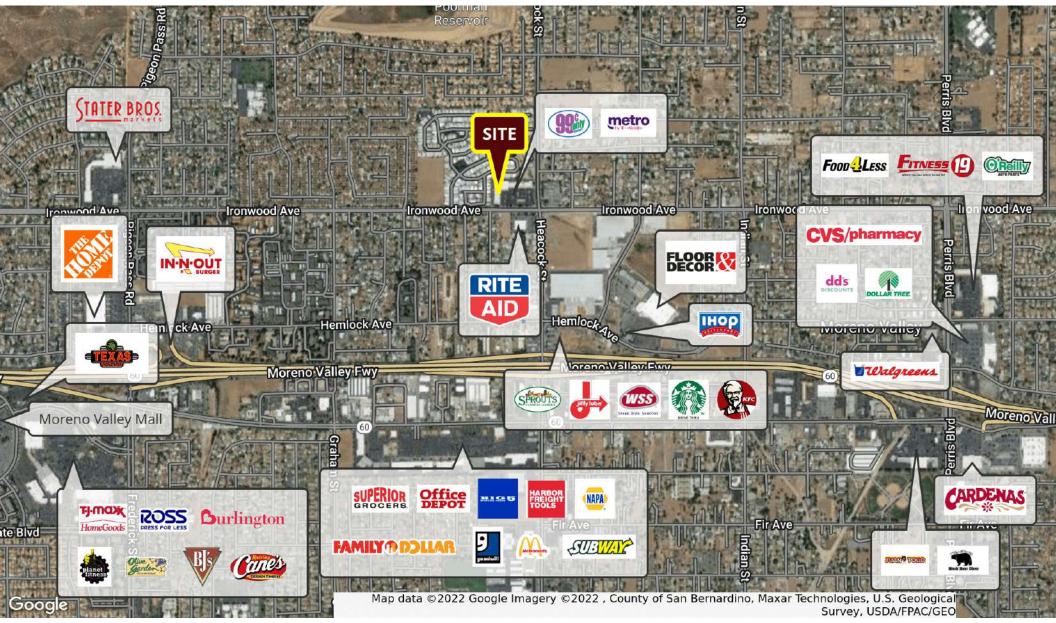

om any source, whether written or verbal, that may be furnished for review are not a substitute for a party's active conduct of its own due diligence to determine these and other matters of significance to such party.



### **PROPERTY** OVERVIEW



#### HIGHLIGHTS

- Anchored by a high volume 99 Cents Only store
- Serves North Moreno Valley with average household income of \$81,369 within a 15-minute drive of the property
- Located on the NWC of Ironwood Ave and Heacock St with excellent visibility to 38,400 CPD with direct access to the 60 Freeway
- 1,605 SF 2,486 SF available for lease
- Monument signage available
- National / Regional tenants within the trade area include Stater Bros., Rite Aid, Sprouts, Floor & Décor, WSS, Starbucks and more



## SITE PLAN





### **RETAILER** MAP





## **LOCATION** MAP







## DEMOGRAPHICS

| 022 Total Population 77,065 188,803 280,974   022 Median Age 32.1 31.5 31.9   022 Total Households 21,310 51,988 79,826   022 Average Household Size 3.6 3.4   NCOME   022 Average Household Income \$75,075 \$75,579 \$81,369   022 Average Household Income \$72,052 \$73,307 \$75,472   022 Per Capita Income \$20,809 \$20,863 \$23,315   USINESS SUMMARY 1,781 3,835 6,649 |                              | <u>5 minute</u> | <u>10 minute</u> | 15 minute |     |
|-----------------------------------------------------------------------------------------------------------------------------------------------------------------------------------------------------------------------------------------------------------------------------------------------------