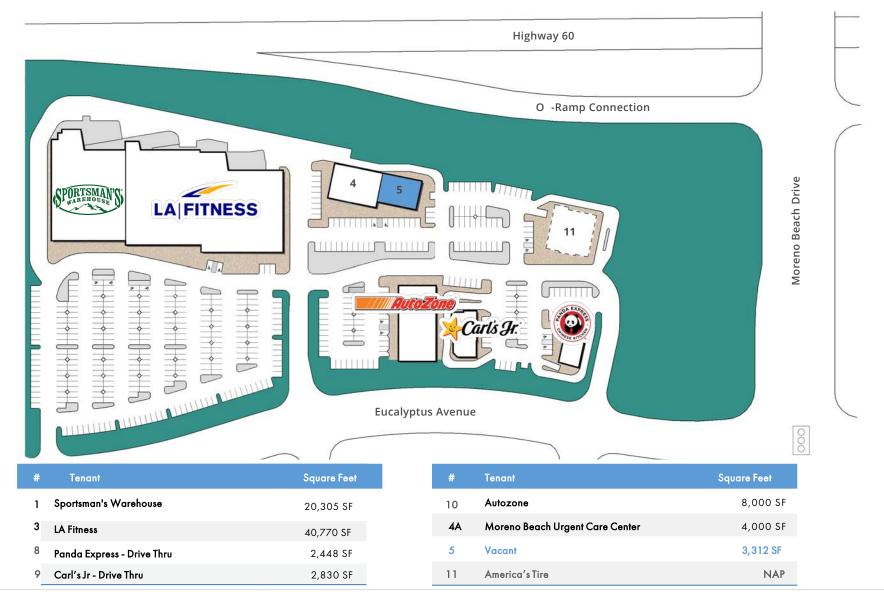

#### **Property Highlights:**

- Prime 3,312 sf retail end-cap for lease in heart of the Moreno Beach shopping district
- Freeway visible end-cap
- Prominently located along the 60 freeway at the Moreno Beach Blvd exit
- Ample parking
- Nearby national tenants include Wal-Mart, LA Fitness, Target, Kohls, Tractor Supply, Sportsman's Warehouse, Panda Express, Starbucks, and many more
- Strategically located adjacent to the 2,600 acre World Logistics Center, a \$3 billion dollar development that is projected to result in over46 million square feet of commercial developments