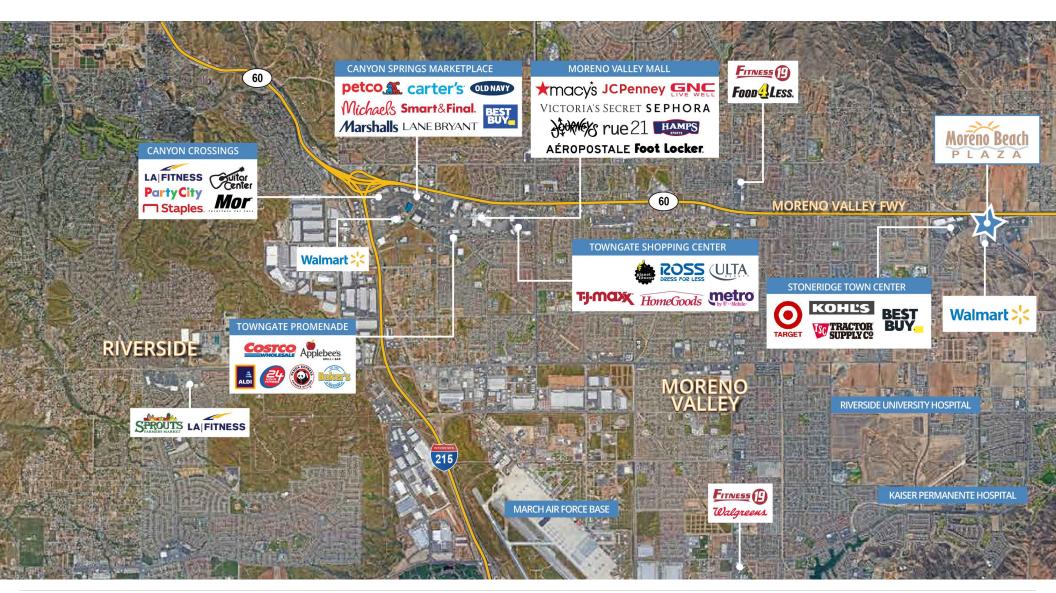

#### **Property Highlights:**

- Prime 3,312 sf retail end-cap for lease in heart of the Moreno Beach shopping district
- Freeway visible end-cap
- Prominently located along the 60 freeway at the Moreno Beach Blvd exit
- Ample parking
- Nearby national tenants include Wal-Mart, LA Fitness, Target, Kohls, Tractor Supply, Sportsman's Warehouse, Panda Express, Starbucks, and many more
- Strategically located adjacent to the 2,600 acre World Logistics Center, a \$3 billion dollar development that is projected to result in over46 million square feet of commercial developments