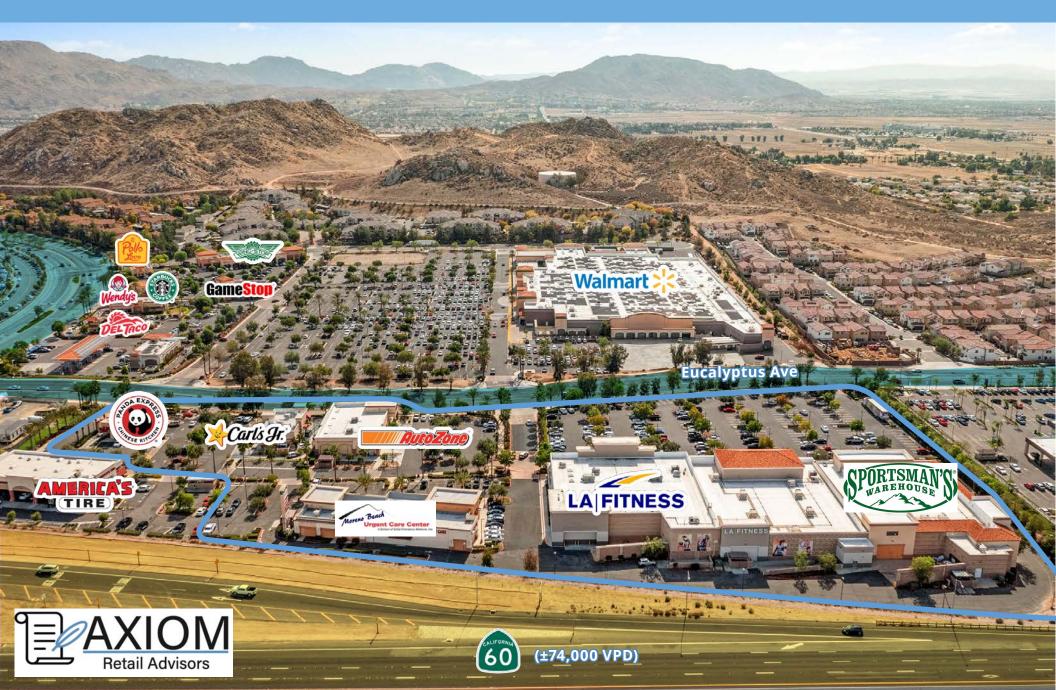

# For Lease Moreno Beach Plaza II

27610 Eucalyptus Avenue Moreno Valley, CA 92555

#### **Property Highlights:**

- Prime 3,312 sf retail end-cap for lease in heart of the Moreno Beach shopping district
- Freeway visible end-cap
- Prominently located along the 60 freeway at the Moreno Beach Blvd exit
- Ample parking
- Nearby national tenants include Wal-Mart, LA Fitness, Target, Kohls, Tractor Supply, Sportsman's Warehouse, Panda Express, Starbucks, and many more
- Strategically located adjacent to the 2,600 acre World Logistics Center, a \$3 billion dollar development that is projected to result in over46 million square feet of commercial developments