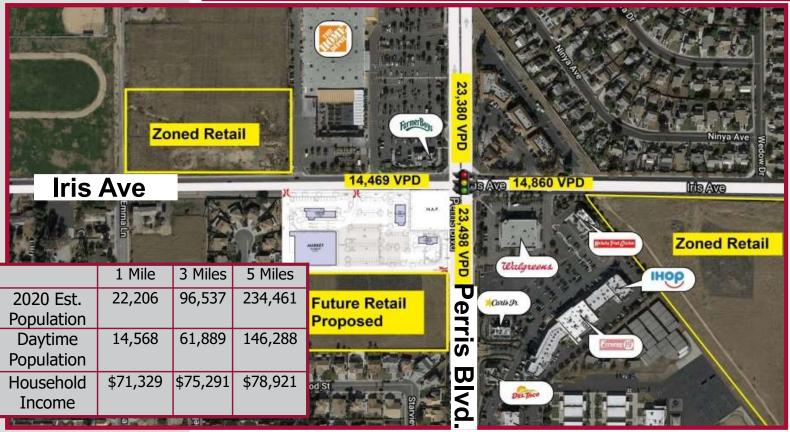

## New Grocery Anchored Center with Reciprocal Parking & Access To This 4.1 Acre Parcel Moreno Valley Market Place SWC Iris & Perris Ave, Moreno Valley

## Features:

- 4.1 Acres Adjacent to Newly To Be Developed Neighborhood Shopping Center
- Anchored by Aldi, Habit Burger, Starbucks and Quick Quack Car Wash
- Strong Immediate Residential and Retail Support
- Major employers, Include: Amazon, Ross Stores, P&G, Walgreens and Home Depot
- Signalized Intersection
- Main Driveway Entrance will be Shared With the New Adjacent Shopping Center

## New Grocery Anchored Center Moreno Valley Market Place SWC Iris & Perris Ave, Moreno Valley