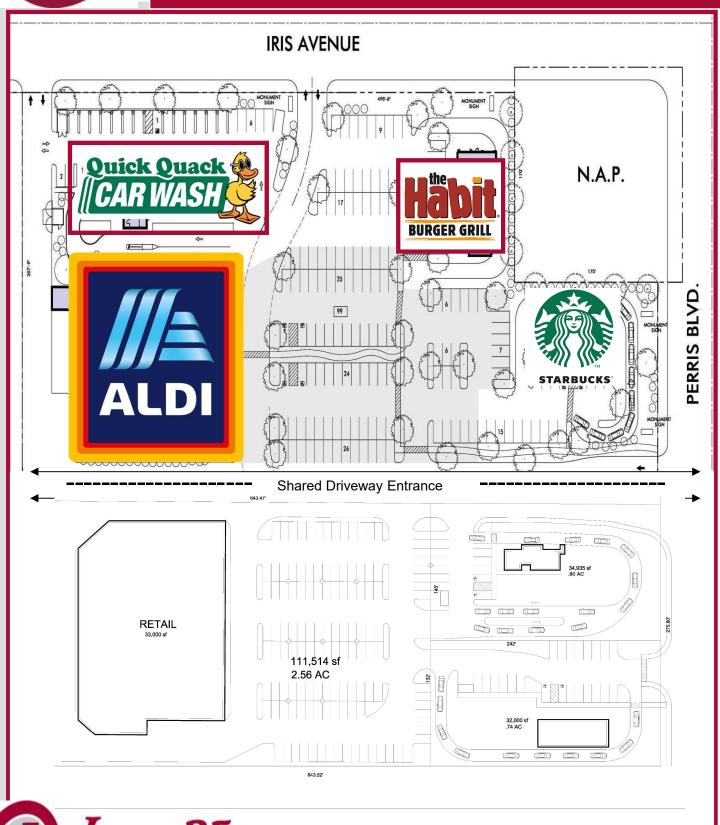

## New Grocery Anchored Center with Reciprocal Parking & Access To This 4.1 Acre Parcel Moreno Valley Market Place SWC Iris & Perris Ave, Moreno Valley

## Features:

- 4.1 Acres Adjacent to Newly To Be Developed Neighborhood Shopping Center
- Anchored by Aldi, Habit Burger, Starbucks and Quick Quack Car Wash
- Strong Immediate Residential and Retail Support
- Major employers, Include: Amazon, Ross Stores, P&G, Walgreens and Home Depot
- Signalized Intersection
- Main Driveway Entrance will be Shared With the New Adjacent Shopping Center

## New Grocery Anchored Center Moreno Valley Market Place SWC Iris & Perris Ave, Moreno Valley