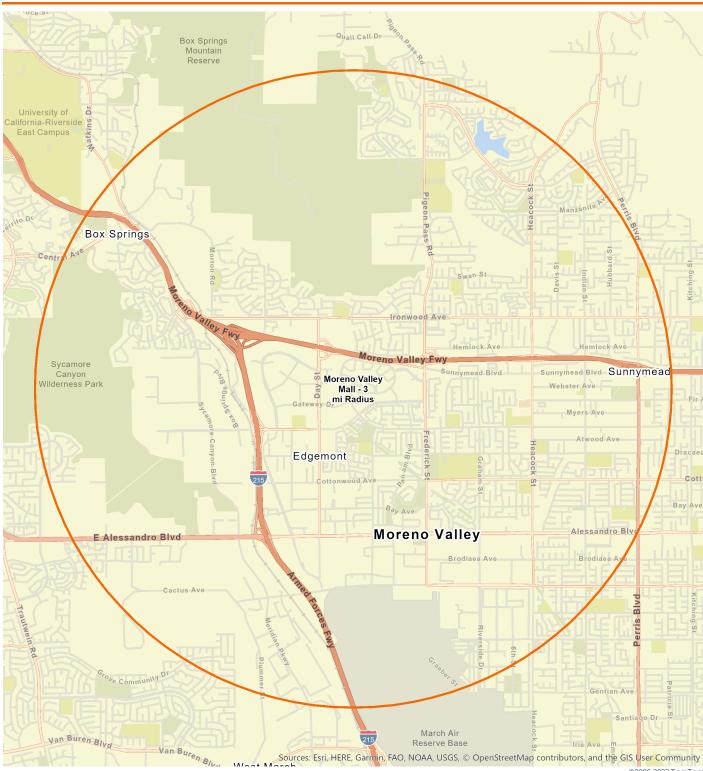

#### Trade Area

| Name                              | Level        | Geographies |
|-----------------------------------|--------------|-------------|
| Moreno Valley Mall - 3 mi Radius  | 3 mi Radius  | N/A         |
| Moreno Valley Mall - 1 mi Radius  | 1 mi Radius  | N/A         |
| Moreno Valley Mall - 5 mi Radius  | 5 mi Radius  | N/A         |
| Moreno Valley Mall - 20 mi Radius | 20 mi Radius | N/A         |