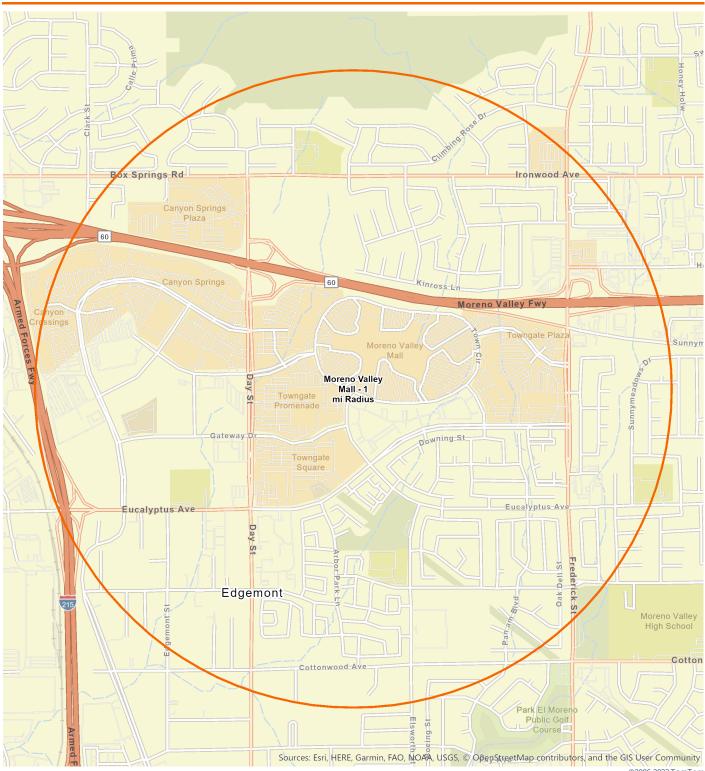

#### Pop-Facts® Demographic Snapshot | Map

Trade Area: Moreno Valley Mall - 1 mi Radius

Total Population: 20,822 | Total Households: 6,167