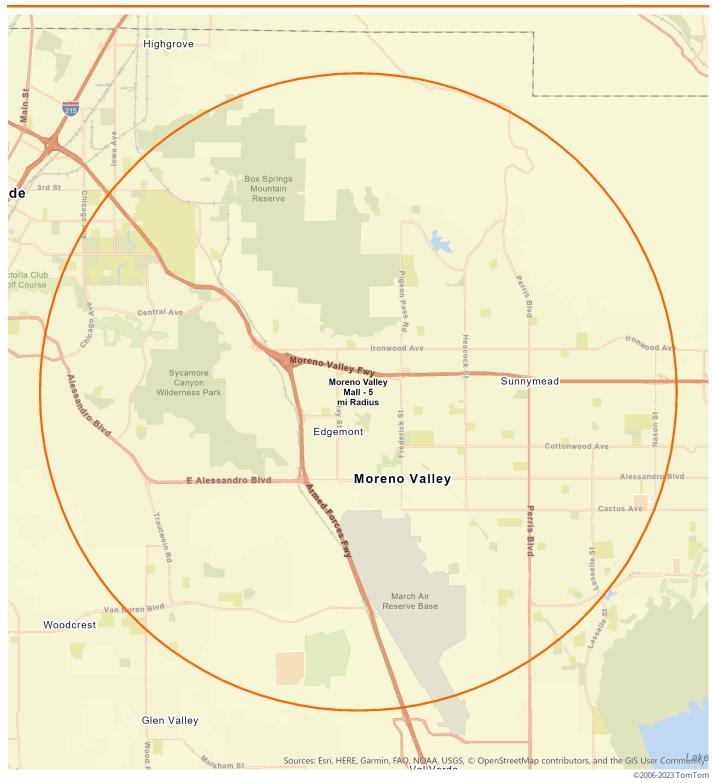

#### Trade Area

| Name                              | Level        | Geographies |
|-----------------------------------|--------------|-------------|
| Moreno Valley Mall - 3 mi Radius  | 3 mi Radius  | N/A         |
| Moreno Valley Mall - 1 mi Radius  | 1 mi Radius  | N/A         |
| Moreno Valley Mall - 5 mi Radius  | 5 mi Radius  | N/A         |
| Moreno Valley Mall - 20 mi Radius | 20 mi Radius | N/A         |