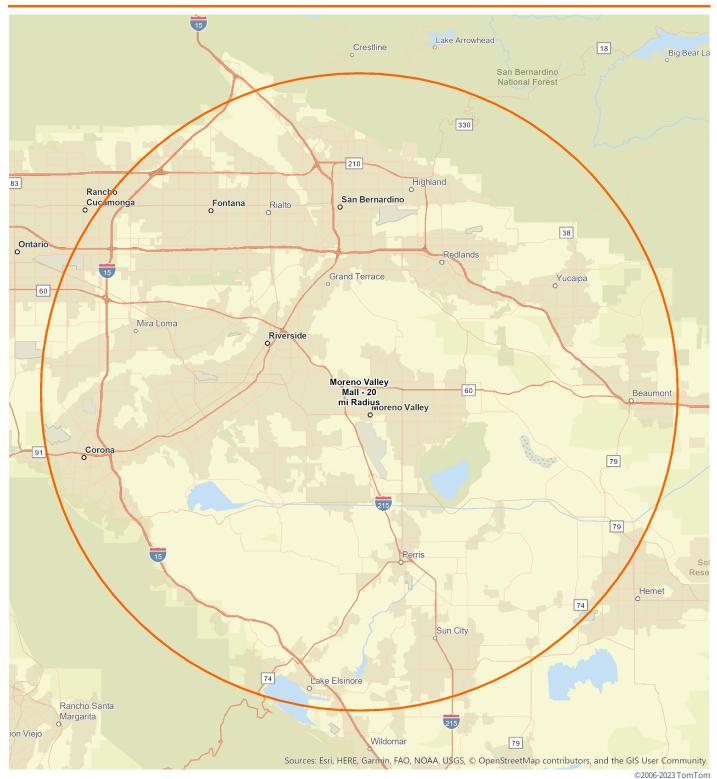

#### Trade Area

| Name                              | Level        | Geographies |
|-----------------------------------|--------------|-------------|
| Moreno Valley Mall - 3 mi Radius  | 3 mi Radius  | N/A         |
| Moreno Valley Mall - 1 mi Radius  | 1 mi Radius  | N/A         |
| Moreno Valley Mall - 5 mi Radius  | 5 mi Radius  | N/A         |
| Moreno Valley Mall - 20 mi Radius | 20 mi Radius | N/A         |