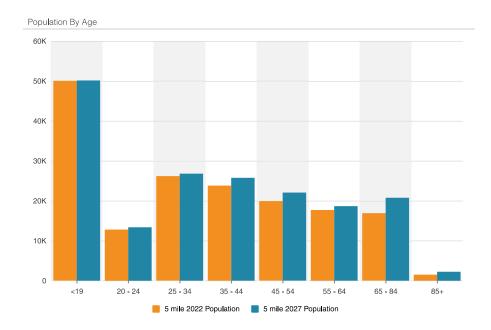

#### POPULATION

|                            | 2 Mile | 5 Mile  | 10 Mile |
|----------------------------|--------|---------|---------|
| 2010 Population            | 22,815 | 150,594 | 422,843 |
| 2022 Population            | 26,167 | 168,786 | 473,184 |
| 2027 Population Projection | 27,949 | 179,697 | 502,083 |
| Annual Growth 2010-2022    | 1.2%   | 1.0%    | 1.0%    |
| Annual Growth 2022-2027    | 1.4%   | 1.3%    | 1.2%    |