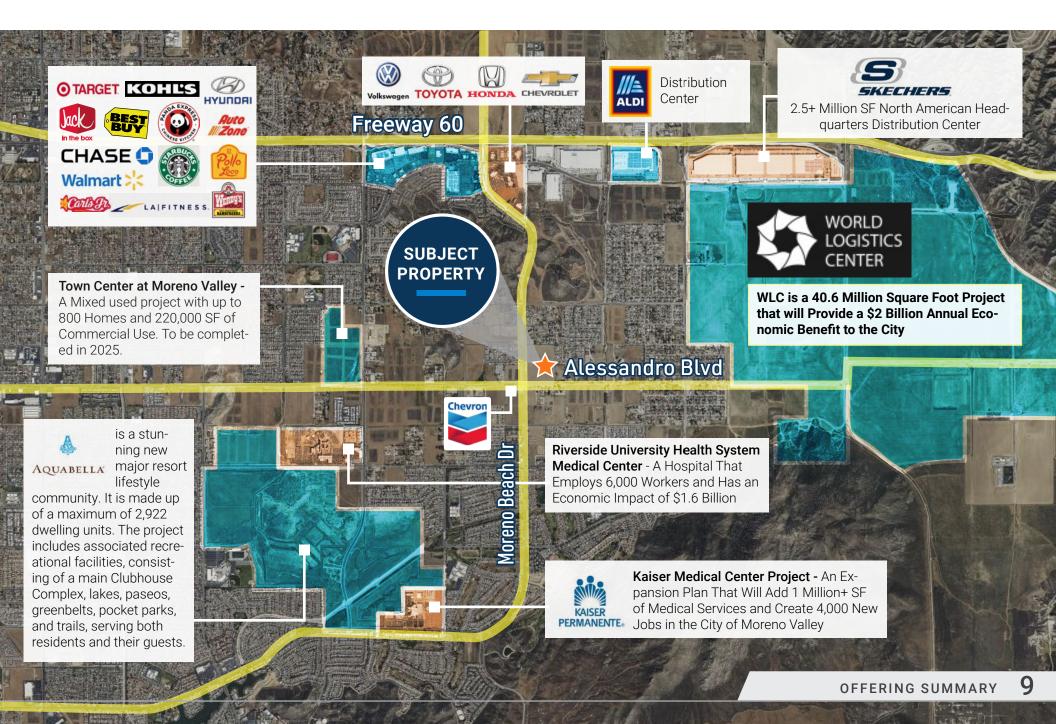

### PRIME 21.19 ACRE APARTMENT SITE PROPERTY HIGHLIGHTS

- Prime 21.19 Acre Apartment Site with the 5 Acre Corner In-Escrow for Commercial/Retail Use
- 461 Unit Apartment Development Possible
- Close to the New Freeway Interchange on Moreno Beach Drive that will be Completed by Fall of 2023
- City of Moreno Valley Job Creation exceeding 30,000 over the Past 10 Years
- An Additional 20,000 New Jobs coming from the Recently Approved World Logistics Center (WLC)

- WLC is a 40.6 Million Square Foot Project that will Provide a \$2 Billion Annual Economic Benefit to the City
- Close Proximity to the Riverside University Heal System Medical Center, a Hospital that Employs 6,000 Workers and has an Economic Impact of \$1.6 Billion
- Nearby the New Kaiser Medical Center Project, an Expansion Plan that will Add 1,125,000 Square Feet of Medical Services and Create 4,000 New Jobs in the City

Kaiser Medical Center Project - An Expansion Plan That Will Add 1 Million+ SF of Medical Services and Create 4,000 New Jobs in the City of Moreno Valley

ALESSANDRO BOULEVARD - 7,845 VPD

Aquabella

MORE

BAY AVEUNE

Chevron

is a stunning new major resort lifestyle community. It is made up of a maximum of 2,922 dwelling units. The project includes associated recreational facilities, consisting of a main Clubhouse Complex, lakes, paseos, greenbelts, pocket

> **Riverside University Health System Medical Center** - A Hospital That Employs 6,000 Workers and Has an Economic Impact of \$1.6 Billion

BAY AVEUNE

-

WLC is a 40.6 Million Square Foot Project that will Provide a \$2 Billion Annual Economic Benefit to the City

ALLESSANDRO BOULLEVARD - 7.845 VPD

# AERIAL HIGHLIGHTS