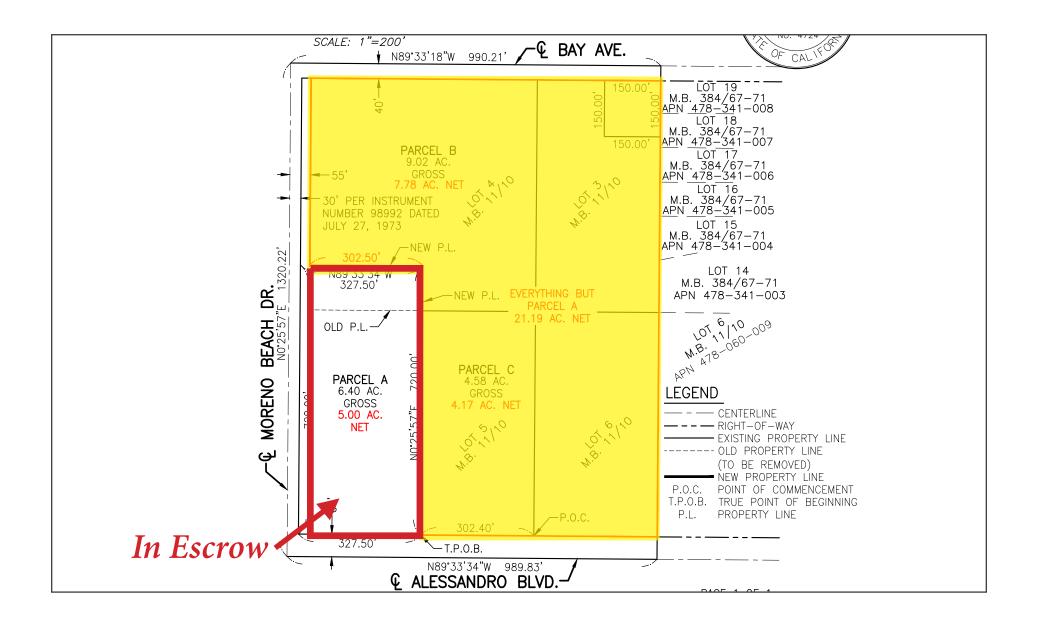

### PRIME 21.19 ACRE APARTMENT SITE PROPERTY HIGHLIGHTS

- Prime 21.19 Acre Apartment Site with the 5 Acre Corner In-Escrow for Commercial/Retail Use
- 461 Unit Apartment Development Possible
- Close to the New Freeway Interchange on Moreno Beach Drive that will be Completed by Fall of 2023
- City of Moreno Valley Job Creation exceeding 30,000 over the Past 10 Years
- An Additional 20,000 New Jobs coming from the Recently Approved World Logistics Center (WLC)

#### **PROPERTY ADDRESS**

NEC MORENO BEACH DRIVE & ALESSANDRO BOULEVARD MORENO VALLEY | CA 92555 APN# 478-060-004, 016, 017, 018, 019, 022, 023 & 024

### **Submit Offers**

| Type of Ownership | Fee Simple                                                                     |
|-------------------|--------------------------------------------------------------------------------|
| Land SF           | 923,036                                                                        |
| Land AC           | 21.19                                                                          |
| Zoning            | Community Commercial District (CC)                                             |
| Street Frontage   | 496.5' on Moreno Beach Dr,<br>632.5' on Alessandro Blvd<br>& 960.4' on Bay Ave |