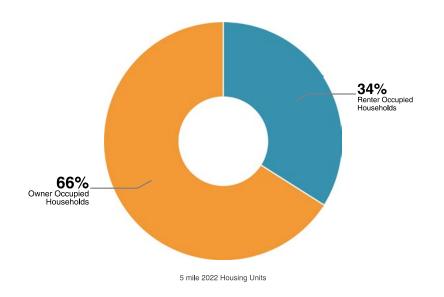

### PRIME 21.19 ACRE APARTMENT SITE DEMOGRAPHIC REPORT

5 mile 2022 % of Population

Housing Occupancy