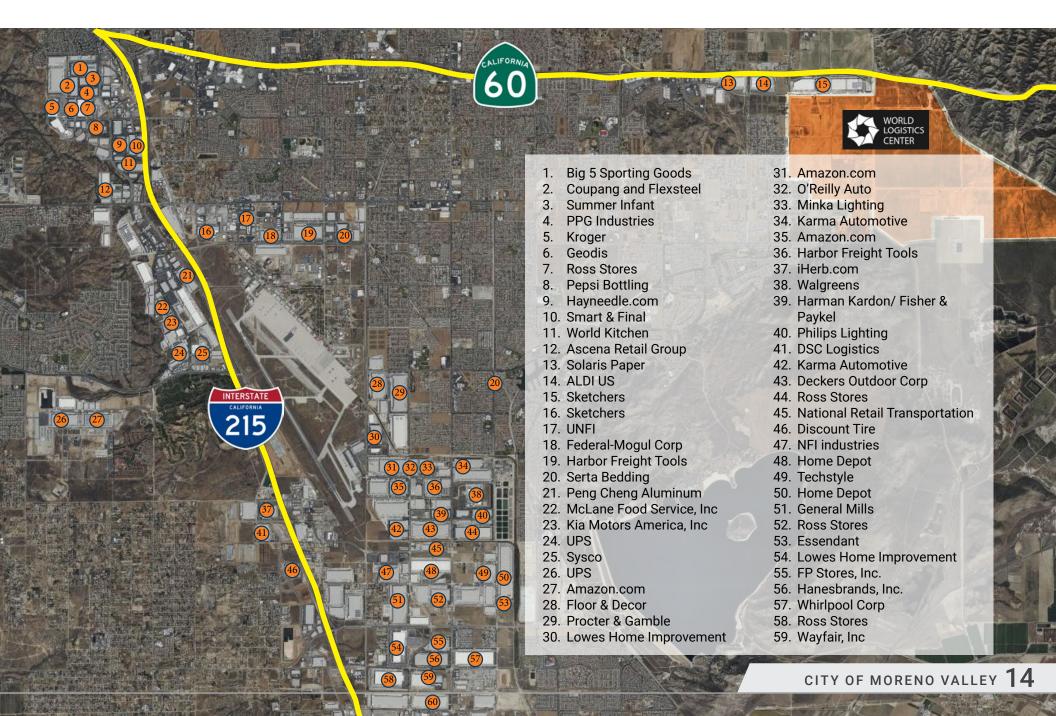

### PRIME 21.19 ACRE APARTMENT SITE MORENO VALLEY CORPORATE ACTIVITY

| Top Employers                            | # of Employees |
|------------------------------------------|----------------|
| March Air Reserve Base                   | 9,600          |
| Amazon                                   | 7,500          |
| Riverside County Regional Medical Center | 3,400          |
| Moreno Valley Unified School District    | 3,100          |
| Ross Dress for Less / DD's Discounts     | 2,400          |
| Moreno Valley Mall                       | 1,500          |
| Kaiser Permanente Community Hospital     | 1,457          |
| Skechers USA                             | 1,200          |
| Harbor Freight Tools                     | 788            |
| Deckers Outdoor                          | 700            |