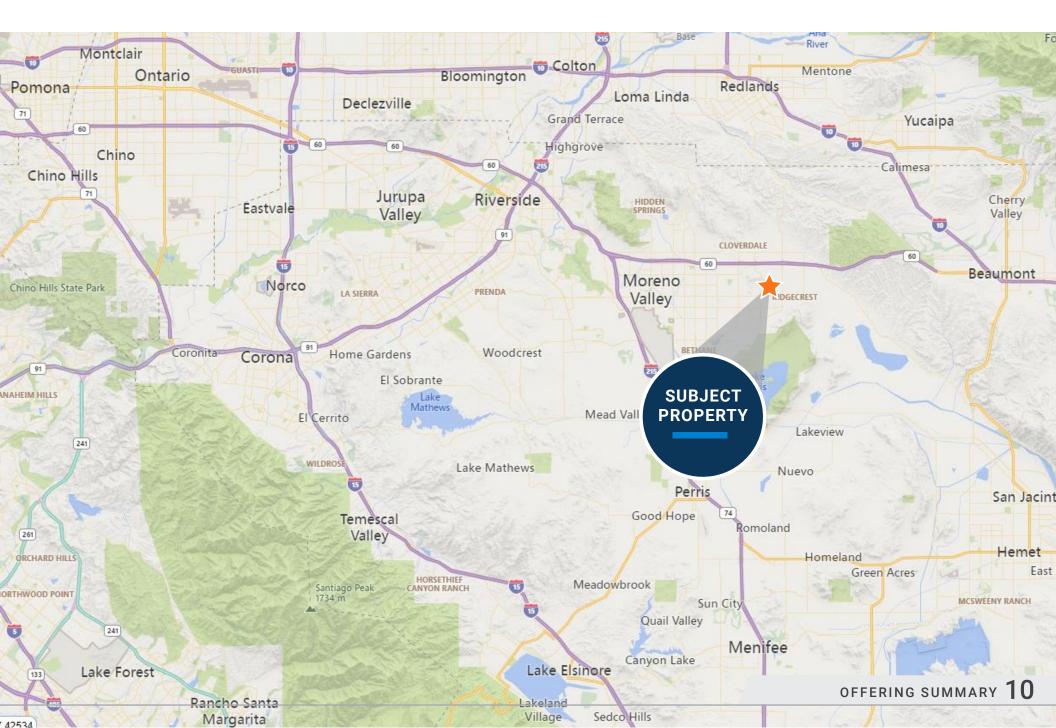

VALLEY | CA 92555 APN# 478-060-004, 016, 017, 018, 019, 022, 023 & 024

#### PRICE

### **Submit Offers**

| Type of Ownership | Fee Simple                                                                     |
|-------------------|--------------------------------------------------------------------------------|
| Land SF           | 923,036                                                                        |
| Land AC           | 21.19                                                                          |
| Zoning            | Community Commercial District (CC)                                             |
| Street Frontage   | 496.5' on Moreno Beach Dr,<br>632.5' on Alessandro Blvd<br>& 960.4' on Bay Ave |



# AERIAL HIGHLIGHTS



## PRIME 21.19 ACRE APARTMENT SITE REGIONAL MAP



### PRIME 21.19 ACRE APARTMENT SITE PROPERTY PHOTO

OFFERING SUMMARY **11** 



# CITY OF MORENO VALLEY DELME 21 19 ACRE ADADTMENT SITE

PRIME 21.19 ACRE APARTMENT SITE MORENO VALLEY | CA 92555

1. 91



### PRIME 21.19 ACRE APARTMENT SITE MORENO VALLEY CORPORATE ACTIVITY



# CITY OF MORENO VALLEY

Moreno Valley is a city in Riverside County, California, and is part of the Riverside–San Bernardino–Ontario metropolitan area. It is the second-largest city in Riverside County by population and one of the Inland Empire's population centers. As of the 2020 census, the city's population was 208,634. Moreno Valley is also part of the larger greater Los Angeles area.

The city derived its name from the small community of Moreno, which became part of the city of Moreno Valley when the city was i