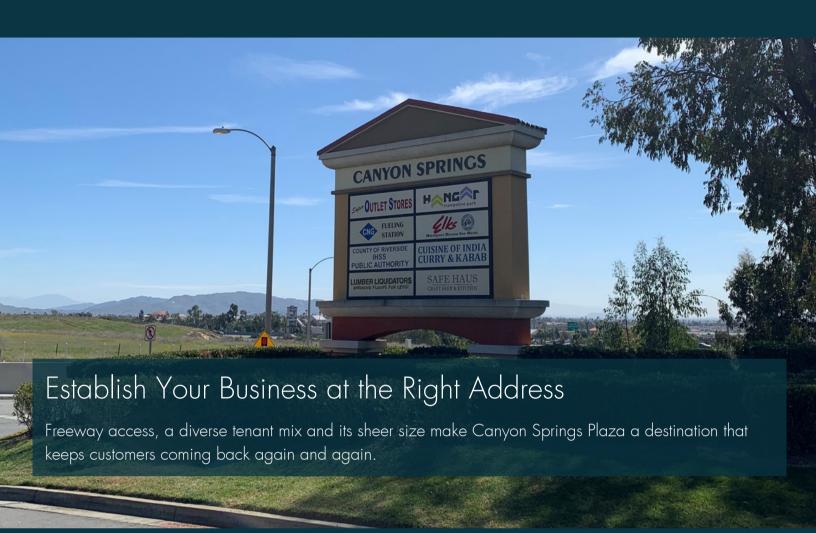

### Center Highlights

 Located at the I-60 and I-215 freeway interchanges and the Day Street exit

 5 large monument signs on 3 different street fronts including the I-60 freeway

 Approx. 165,000 cars travel daily on the adjacent section of I-60 (52.9 million annually)