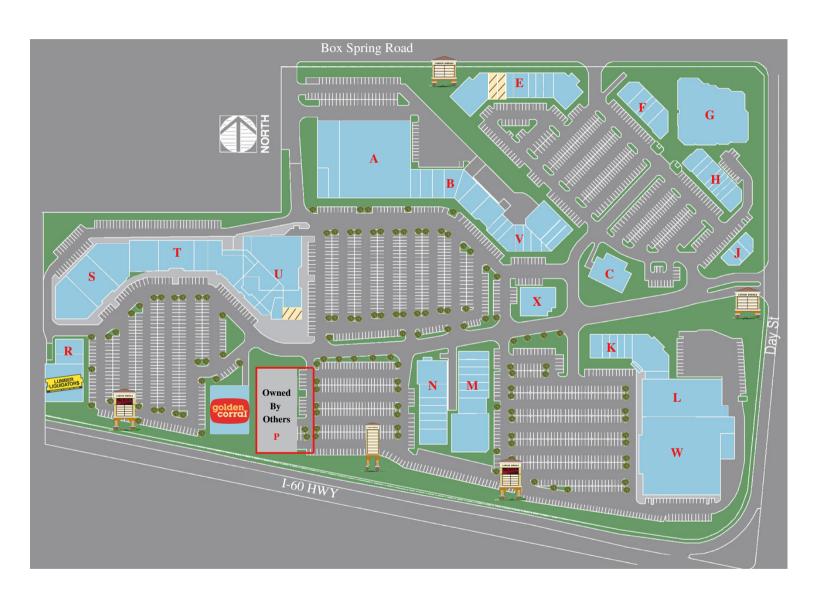

#### **Tenant List**

| A201     | Get Air                               | 34,600 SF |
|----------|---------------------------------------|-----------|
| A203-205 | Generations Church                    | 15,400 SF |
| B201-203 | Furniture Promotions Zone             | 5,904 SF  |
| B204-210 | London Garden                         | 11,986 SF |
| C301-101 | The Hollywood Hall                    | 7,500 SF  |
| E301     | Center for Autism & Related disorders | 7,340 SF  |
| E303     | Sigma Beta XI Inc.                    | 1,625 SF  |
| E305     | Available                             | 1,245 SF  |
| E307     | Krystle Thomas Photography            | 1,167 SF  |
| E309-311 | Red Smoke Cheer                       | 3,893 SF  |
| E313     | Shake it Up!                          | 1,300 SF  |
| E315     | Beechwood Realty                      | 1,625 SF  |
| E317     | Aurora Monroe School of Dance         | 5,135 SF  |
| F306     | Mid-East Grocery                      | 3,142 SF  |
| F301-302 | Baldizon Services, Inc                | 900 SF    |
| F304-305 | Grandview Endodontics, Inc            | 1,800 SF  |
| F306     | 951 Bikes                             | 2,997 SF  |
| F307-308 | France House of Crepes                | 1,783 SF  |
| H301     | Curry and Kabab Restaurant            | 1,214 SF  |
| H302     | Next Station BKK                      | 1,214 SF  |
| H303     | Qi Hair Salon                         | 1,800 SF  |
| H304     | Phearless                             | 1,100 SF  |
| H305     | 81st Barber Co.                       | 700 SF    |
| H306     | Metamorphoo Training Institute        | 900 SF    |
| H307     | Juga Spa                              | 900 SF    |
| H308     | VIP Health Care Services              | 2,242 SF  |
| J301     | JJ's Market & Liquor                  | 2,200 SF  |
| J303     | Y.M.                                  | 700 SF    |
| J305     | Sun Cleaners                          | 1,300 SF  |
| K401     | Excellence Real Estate                | 2,075 SF  |
| K403     | JFK Moving                            | 1,200 SF  |
| K405     | Temple Tattoo Studio                  | 1,200 SF  |
| K407     | Temple Tattoo Studio                  | 1,200 SF  |
| K409     | Fandango Banquet Events               | 1,200 SF  |
| K411     | Fandango Banquet Events               | 7,875 SF  |
| K413     | Insurance Benefits Office             | 1,200 SF  |
|          |                                       |           |

| M401     | CBD Authority                                     | 1,555 SF                    |  |
|----------|---------------------------------------------------|-----------------------------|--|
| M403     | Harmony Massage                                   | 1,555 SF                    |  |
| M405-411 | Moreno Valley Educators Associat                  | ion 6,330 SF                |  |
| M413-415 | Chinese Buffet                                    | 13,000 SF                   |  |
| N201     | Safe Haus                                         | 4,800 SF                    |  |
| N203-207 | Immanuel House                                    | 5,625 SF                    |  |
| N209     | Empire Sports                                     | 1,500 SF                    |  |
| N211-212 | Tres Islas Seafood                                | 1,692 SF                    |  |
| N213     | MD Weight Loss & Aesthetics                       | 2,808 SF                    |  |
| Q101     | Golden Corral Restaurant                          | 12,000 SF                   |  |
| R101-102 | U.S. Islamic Foundation of Moreno                 | valley 5,591 SF             |  |
| R103     | Lumber Liquidators                                |                             |  |
| S101     | In-House Supportive Services & DPSS               |                             |  |
| S103     | Black Friday Liquidation                          | 8,143 SF                    |  |
| T101     | Tres Islas Seafood                                |                             |  |
| T102     | U.S. Islamic Foundation of Moreno Valley          |                             |  |
| T103     | United BJJ MMA Fitness Club                       |                             |  |
| T45-U12  | Living Way Christian Fellowship 19,               |                             |  |
| U103     | U.S. Islamic Foundation of Moreno Valley 2,988 SF |                             |  |
| U104     | Available                                         | 1,214 SF                    |  |
| U205A    | The Mortgage Pros                                 | 10,656 SF                   |  |
| U205B    | Realis Gymnastics 19,265 SF                       |                             |  |
| V201-202 | Farm N Spices 2,500 SF                            |                             |  |
| V203-206 | Moreno Valley Elks Lodge 5,528 SF                 |                             |  |
| V207     | Atlas Properties 1,949 SF                         |                             |  |
| V212     | Revive Fitness 1,325 SF                           |                             |  |
| V213     | Secret Sharing Event Space 1,325 SF               |                             |  |
| G        | Botach Management                                 | (Owned By Others) 27,755 SF |  |
| L        | Day Street Investment                             | (Owned By Others) 22,010 SF |  |
| P        | AAA Automobile Club of S. CA                      | (Owned By Others)           |  |
| W        | La Sutidora                                       | (Owned By Others) 45,183 SF |  |
|          |                                                   |                             |  |