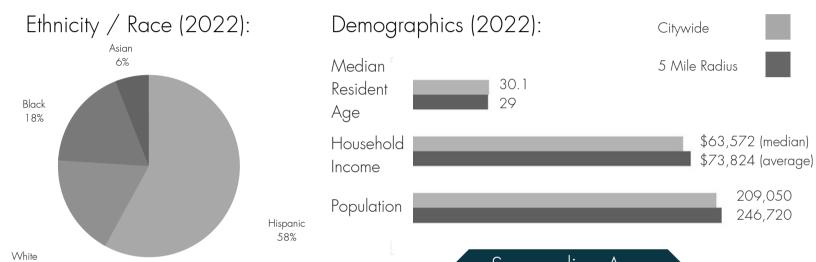

#### Moreno Valley Fast Facts:

- The population of Moreno Valley has increased 30% since 2000
- Moreno Valley is a Southern California industry leader in logistics and construction and has over 81,000 employees total
- The area is home to many large corporate offices and distribution centers
- with many daytime employees including those listed to the right