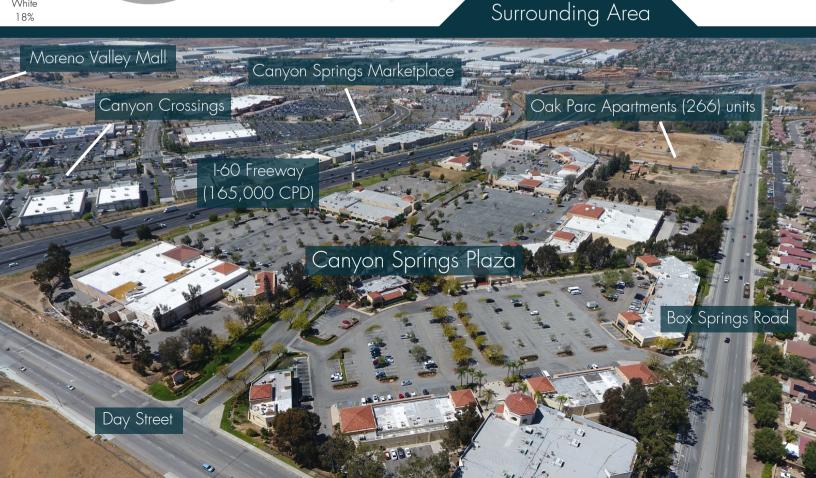

### Center Highlights

 Located at the I-60 and I-215 freeway interchanges and the Day Street exit

 5 large monument signs on 3 different street fronts including the I-60 freeway

 Approx. 165,000 cars travel daily on the adjacent section of I-60 (52.9 million annually)

• Golden Corral Now Open!

1/4 Mile freeway frontage

 Located 4 miles from UC Riverside which enrolls approximately 21,000 students

 Excellent visibility from both the east and west bound sides of the I-60

 Located 4 miles from the March Air Reserve Base which is a major employer and distribution hub

 266 unit apartment complex adjacent to the property (Oak Parc Apartments)

 One of the largest shopping centers in Moreno Valley in the city's most dense retail area