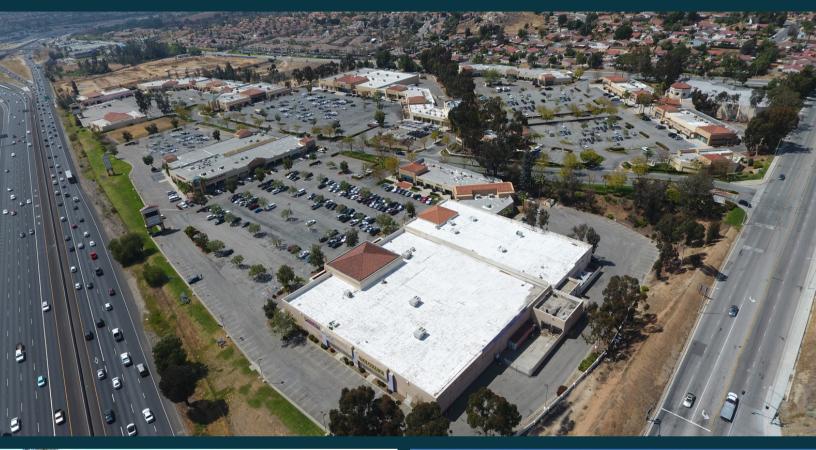

# CANYON SPRINGS PLAZA

12125 Day Street Moreno Valley, CA 92557 Space For Lease

A Central Location in Moreno Valley's Main Retail District

### Center Highlights

 Located at the I-60 and I-215 freeway interchanges and the Day Street exit

 5 large monument signs on 3 different street fronts including the I-60 freeway

 Approx. 165,000 cars travel daily on the adjacent section of I-60 (52.9 million annually)

• Golden Corral Now Open!

1/4 Mile freeway frontage

 Located 4 miles from UC Riverside which enrolls approximately 21,000 students

 Excellent visibility from both the east and west bound sides of the I-60

 Located 4 miles from the March Air Reserve Base which is a major employer and distribution hub

 266 unit apartment complex adjacent to the property (Oak Parc Apartments)

 One of the largest shopping centers in Moreno Valley in the city's most dense retail area