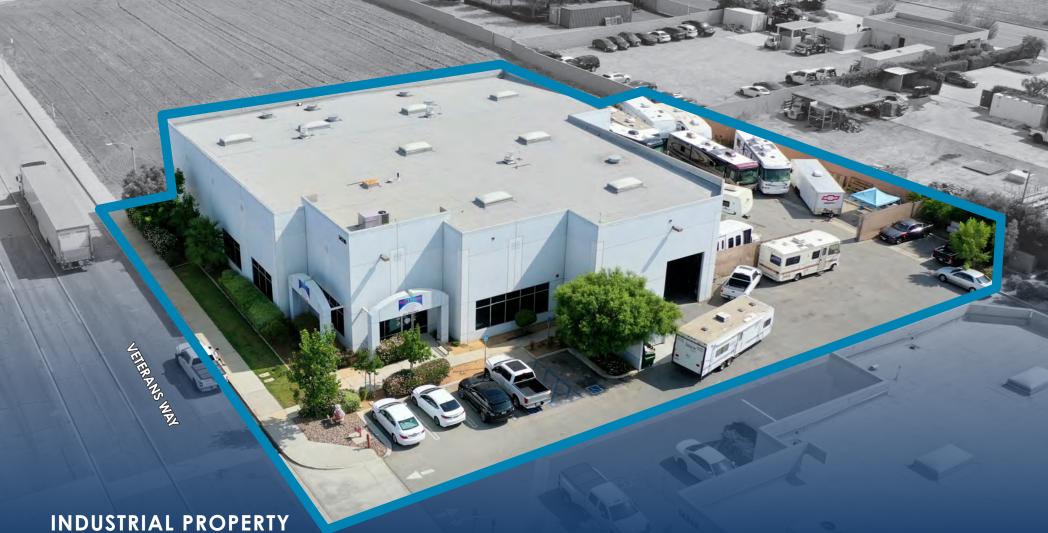

# FOR SALE ±13,780 SF ON 0.8 ACRE LOT

JOSEPH PAREDES | EXECUTIVE VICE PRESIDENT

P: 909.652.9054 | M: 949.566.5186 E: jparedes@daumcommercial.com CADRE #01895260

VETERANS WAY MORENO VALLEY | CA **CODY WOLF | SENIOR VICE PRESIDENT** P: 909.912.0018 | M: 909.996.5760

#### PROPERTY HIGHLIGHTS

- ±13,780 for Sale on 0.8 Acre Lot
- ±800 SF of Office Space
- ±1,758 SF of Bonus Mezzanine
- 2 Ground Level Doors

- 1 Dock High Truckwell
- 18' Clear Height
- Fully Secured Yard
- Immediate Access to I-215 Freeway