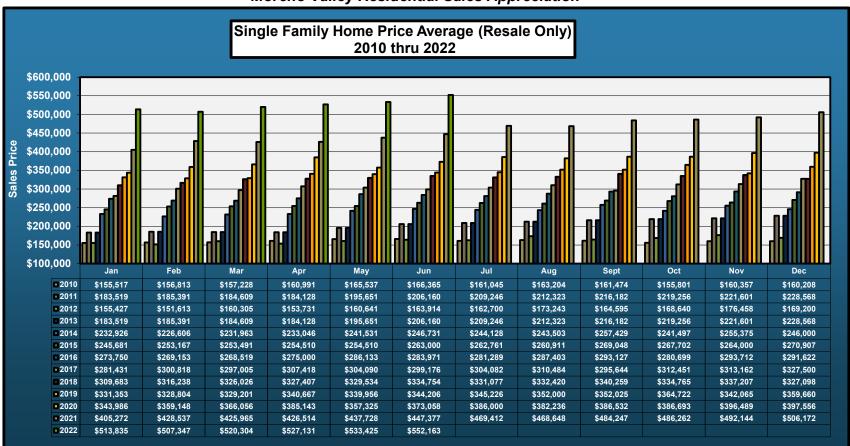

## Moreno Valley Residential Sales Appreciation

| MV 2021 Home Sales Activity - Resale Only |    |               |              |                     |         |                       |  |  |  |  |
|-------------------------------------------|----|---------------|--------------|---------------------|---------|-----------------------|--|--|--|--|
| Period                                    | 1  | Total Volume  | No. of Units | Average Sales Price |         | Monthly<br>Percentage |  |  |  |  |
| January-21                                | \$ | 59,575,000    | 147          | \$                  | 405,272 | 1.9%                  |  |  |  |  |
| February-21                               | \$ | 51,853,000    | 121          | \$                  | 428,537 | 5.7%                  |  |  |  |  |
| March-21                                  | \$ | 86,045,000    | 202          | \$                  | 425,965 | -0.6%                 |  |  |  |  |
| April-21                                  | \$ | 78,905,000    | 185          | \$                  | 426,514 | 0.1%                  |  |  |  |  |
| May-21                                    | \$ | 70,912,000    | 162          | \$                  | 437,728 | 2.6%                  |  |  |  |  |
| June-21                                   | \$ | 81,870,000    | 183          | \$                  | 447,377 | 2.2%                  |  |  |  |  |
| July-21                                   | \$ | 93,413,000    | 199          | \$                  | 469,412 | 4.9%                  |  |  |  |  |
| August-21                                 | \$ | 91,855,000    | 196          | \$                  | 468,648 | -0.2%                 |  |  |  |  |
| September-21                              | \$ | 95,881,000    | 198          | \$                  | 484,247 | 3.3%                  |  |  |  |  |
| October-21                                | \$ | 98,225,000    | 202          | \$                  | 486,262 | 0.4%                  |  |  |  |  |
| November-21                               | \$ | 112,701,000   | 229          | \$                  | 492,144 | 1.2%                  |  |  |  |  |
| December-21                               | \$ | 117,432,000   | 232          | \$                  | 506,172 | 2.9%                  |  |  |  |  |
| Ave & Total                               | \$ | 1,038,667,000 | 2256         | \$                  | 456,523 | 24.6%                 |  |  |  |  |

| MV 2022 Home Sales Activity - Resale Only |              |             |              |                     |         |                       |  |  |  |  |
|-------------------------------------------|--------------|-------------|--------------|---------------------|---------|-----------------------|--|--|--|--|
| Period                                    | Total Volume |             | No. of Units | Average Sales Price |         | Monthly<br>Percentage |  |  |  |  |
| January-22                                | \$           | 81,186,000  | 158          | \$                  | 513,835 | 1.5%                  |  |  |  |  |
| February-22                               | \$           | 74,580,000  | 147          | \$                  | 507,347 | -1.3%                 |  |  |  |  |
| March-22                                  | \$           | 111,345,000 | 214          | \$                  | 520,304 | 2.6%                  |  |  |  |  |
| April-22                                  | \$           | 96,465,000  | 183          | \$                  | 527,131 | 1.3%                  |  |  |  |  |
| May-22                                    | \$           | 92,816,000  | 174          | \$                  | 533,425 | 1.2%                  |  |  |  |  |
| June-22                                   | \$           | 88,346,000  | 160          | \$                  | 552,163 | 3.5%                  |  |  |  |  |
| July-22                                   |              |             |              |                     |         |                       |  |  |  |  |
| August-22                                 |              |             |              |                     |         |                       |  |  |  |  |
| September-22                              |              |             |              |                     |         |                       |  |  |  |  |
| October-22                                |              |             |              |                     |         |                       |  |  |  |  |
| November-22                               |              |             |              |                     |         |                       |  |  |  |  |
| December-22                               |              |             |              |                     |         |                       |  |  |  |  |
| Ave & Total                               | \$           | 544,738,000 | 1036         | \$                  | 525,701 | 8.8%                  |  |  |  |  |