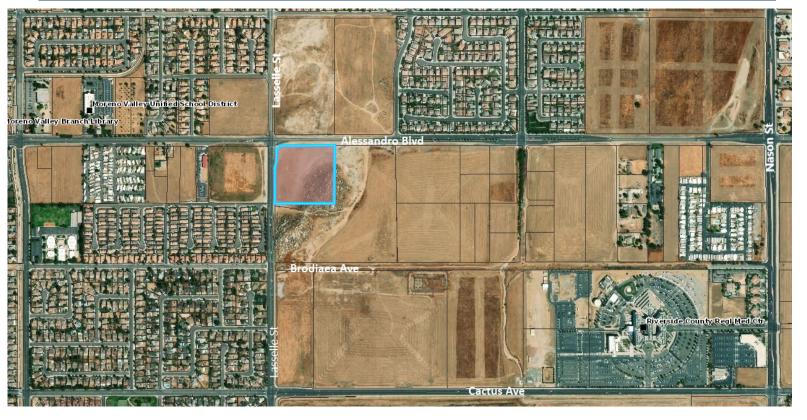

# 8.47 +/- ACRES LAND FOR LEASE

APN: 486-280-004 MORENO VALLEY | CA

### **PROPERTY HIGHLIGHTS**

- 8.47 Acres of land
- Conveniently located nearby Riverside Medical Center and MV Unified School District and Library
- Major Arterial City Street Connecting to the
- Flexible lease terms available; up to a 20 year lease agreement
- Zoning: Community Commercial