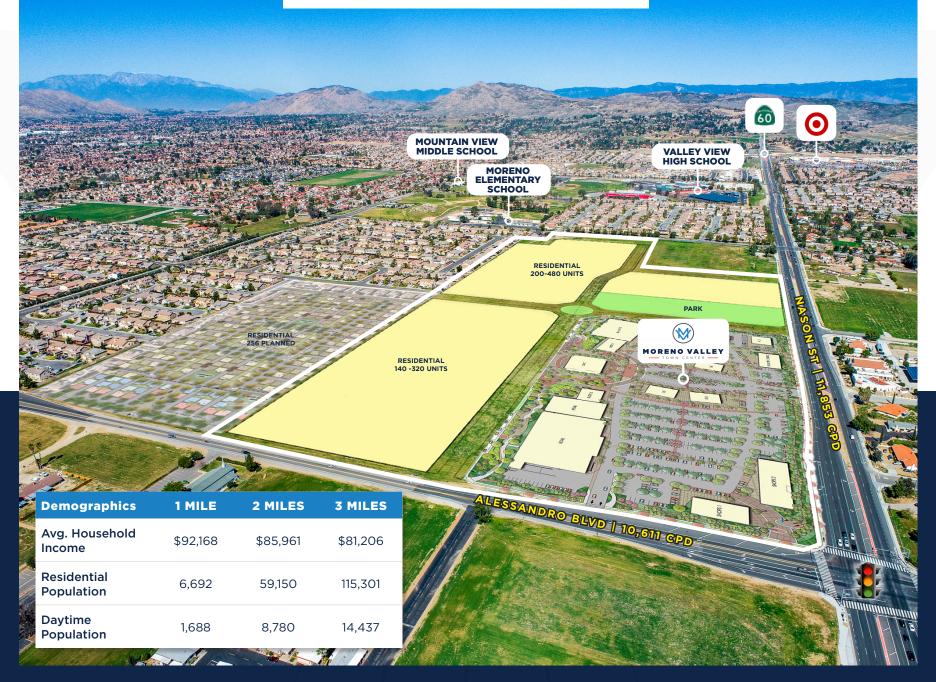

#### SITE OVERVIEW

### SITE OVERVIEW

- 1 Riverside University Medical Center
- 2 Kaiser Permanente Medical Center
- 3 March Air Reserve Base
- 4 Target
- **5** Walmart Supercenter

- 6 SKECHERS Factory Outlet
- 7 The Home Depot
- 8 Stater Bros. Markets
- 9 Target
- **10** Lowe's Home Improvement

| 11 | Moreno Valley Mall                |  |  |
|----|-----------------------------------|--|--|
| 12 | Costco Wholesale                  |  |  |
| 13 | BevMo!                            |  |  |
| 14 | Moreno Valley High School         |  |  |
| 15 | Kaiser Permanente Medical Offices |  |  |