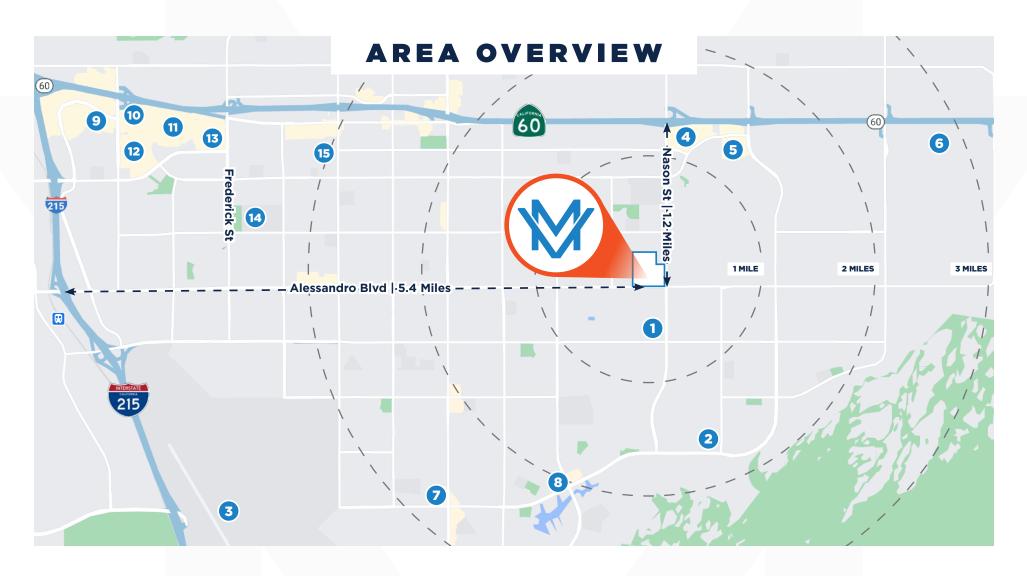

### SITE OVERVIEW

- 1 Riverside University Medical Center
- 2 Kaiser Permanente Medical Center
- 3 March Air Reserve Base
- 4 Target
- **5** Walmart Supercenter

- 6 SKECHERS Factory Outlet
- 7 The Home Depot
- 8 Stater Bros. Markets
- 9 Target
- **10** Lowe's Home Improvement

| 11 | Moreno Valley Mall                |  |  |
|----|-----------------------------------|--|--|
| 12 | Costco Wholesale                  |  |  |
| 13 | BevMo!                            |  |  |
| 14 | Moreno Valley High School         |  |  |
| 15 | Kaiser Permanente Medical Offices |  |  |