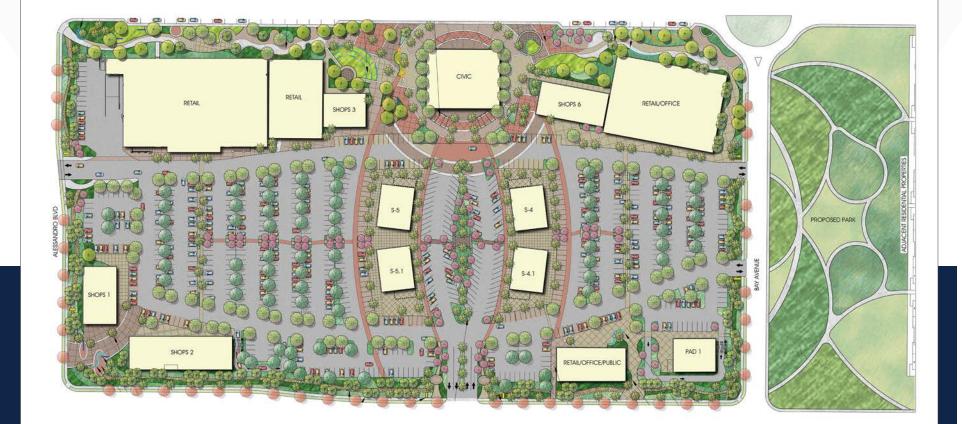

**Moreno Valley Town Center** is the heart of the community. It provides a place to gather, celebrate, create memories, and enjoy life's most memorable moments. **Moreno Valley Town Center** is seeking to establish a new landmark and identity for the Moreno Valley, serving the community's daily needs and providing a space for generations to enjoy.

The future development intends to feature a vibrant downtown scene that attracts residents, daytime professionals, and visitors to experience a high-quality work, shop, stay and play atmosphere. **Moreno Valley Town Center** will become a new landmark for the community, anchored by unique experiences connected by public plazas and open spaces in a friendly environment for all ages.