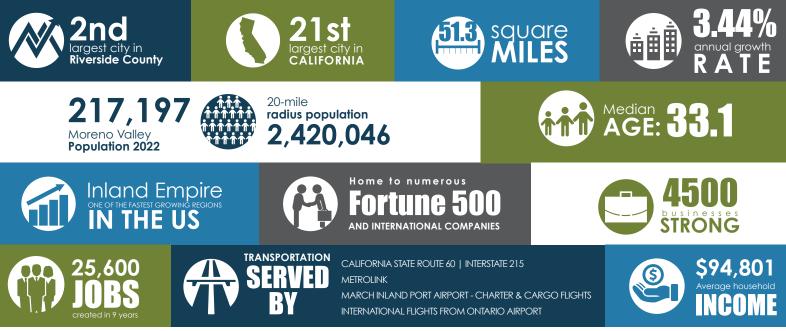

#### STRONG DEMOGRAPHICGROWTH

Centrally located in the booming Inland Empire region of Southern California, Moreno Valley has a highly skilled and motivated workforce. The population is over 217,000 and approaches 2.5 million within a 20 mile radius. Average population growth is 3.44% annually, 3% within a 20 mile radius.

## HOT**MORENO**VALLEY**MARKET**

Home to many Fortune 500 and international companies.

Two medical campuses: Riverside University Health System and Kaiser Permanente with a full-time workforce exceeding 4,900.

Student population 41,000: UC Riverside, Moreno Valley College, Cal Baptist University.

Senior care and medical development opportunities.

## **ATTRACTIVEINCENTIVES**

Electrical rate discount for qualifying businesses. Workforce Recruitment and Training subsidy.

Moving at the Speed of Business | 951.413.3460 | edteam@morenovalleybusiness.com