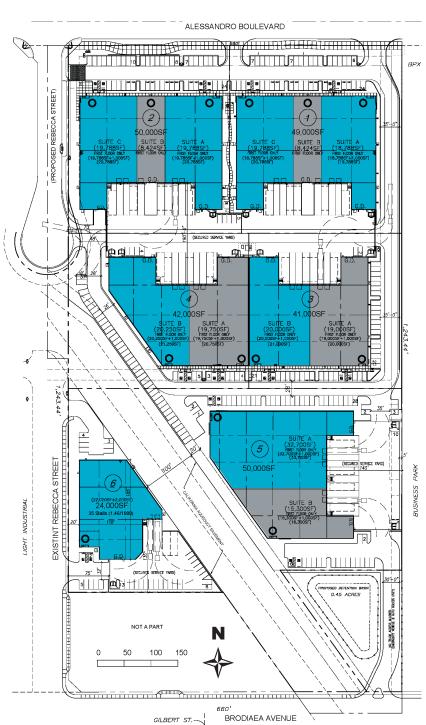

### FOR LEASE - DIVISIBLE UNITS FROM ±8,424 SF TO 50,000 SF

| BLDG 1      | Suite A | Suite B | Suite C                                                                         |  |
|-------------|---------|---------|---------------------------------------------------------------------------------|--|
| Total SF    | 20,788  | 8,424 * | 20,788                                                                          |  |
| Office (SF) | 2,000   | 1,000   | 2,000                                                                           |  |
| DH Doors    | 2       | 1       | 2                                                                               |  |
| GL Doors    | 1       | 1       | 1                                                                               |  |
| Power/Amps  | 600     | 400     | 600                                                                             |  |
| BLDG 2      | Suite A | Suite B | Suite C                                                                         |  |
| Total SF    | 20,788  | 8,424 * | 20,788                                                                          |  |
| Office (SF) | 2,000   | 1,000   | 2,000                                                                           |  |
| DH Doors    | 2       | 1       | 2                                                                               |  |
| GL Doors    | 1       | 1       | 1                                                                               |  |
| Power/Amps  | 600     | 400     | 600                                                                             |  |
| BLDG 3      | Suite A | Suite B |                                                                                 |  |
| Total SF    | 20,000  | 21,000  |                                                                                 |  |
| Office (SF) | 2,000   | 2,000   |                                                                                 |  |
| DH Doors    | 2       | 2       |                                                                                 |  |
| GL Doors    | 1       | 1       |                                                                                 |  |
| Power/Amps  | 800     | 800     |                                                                                 |  |
| BLDG 4      | Suite A | Suite B |                                                                                 |  |
| Total SF    | 20,750  | 21,250  |                                                                                 |  |
| Office (SF) | 2,000   | 2,000   |                                                                                 |  |
| DH Doors    | 2       | 2       |                                                                                 |  |
| GL Doors    | 1       | 1       |                                                                                 |  |
| Power/Amps  | 800     | 800     |                                                                                 |  |
| BLDG 5      | Suite A | Suite B |                                                                                 |  |
| Total SF    | 33,700  | 16,300  |                                                                                 |  |
| Office (SF) | 2,000   | 2,000   |                                                                                 |  |
| DH Doors    | 2       | 1       |                                                                                 |  |
| GL Doors    | 1       | 1       |                                                                                 |  |
| Power/Amps  | 800     | 800     |                                                                                 |  |
| BLDG 6      |         |         |                                                                                 |  |
| Total SF    | 23,000  |         |                                                                                 |  |
| Office (SF) | 1,000   |         | I SF include                                                                    |  |
| DH Doors    | 3       |         | finished 2nd floc<br>office space. Sui<br>of Bldgs 1 & 2 w<br>1st floor offices |  |
| GL Doors    | 1       | of B    |                                                                                 |  |
| Power/Amps  | 800     | 1st     |                                                                                 |  |
|             |         |         |                                                                                 |  |