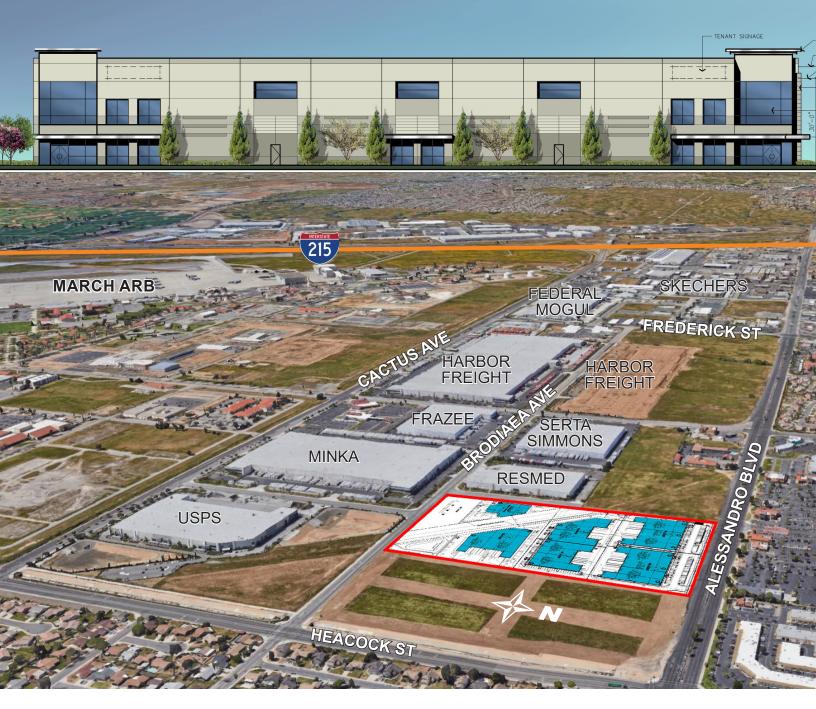

### **ALESSANDRO INDUSTRIAL CENTER**

Alessandro Blvd and Brodiaea Ave

Moreno Valley, California

FOR SALE - 6 BUILDINGS FROM  $\pm 23,000$  to 50,000 sf for lease - divisible units from  $\pm 8,424$  sf to 50,000 sf

# **ALESSANDRO INDUSTRIAL CENTER**

#### Alessandro Blvd and Brodiaea Ave

Moreno Valley, California