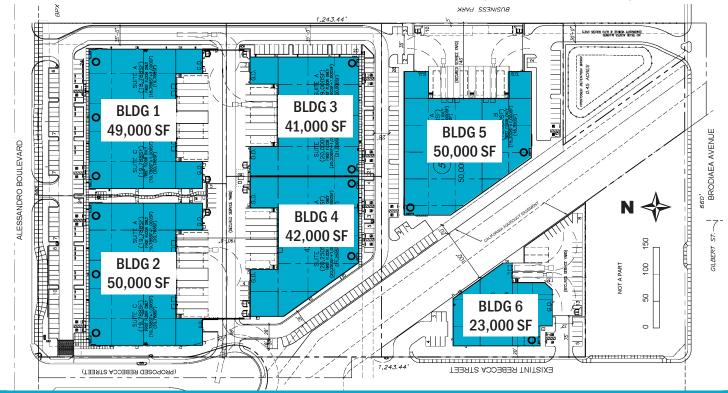

### FOR SALE - 6 BUILDINGS FROM ±23,000 TO 50,000 SF

| BLDG #                | 1            | 2            | 3      | 4      | 5      | 6      |
|-----------------------|--------------|--------------|--------|--------|--------|--------|
| Total Bldg SF         | 49,000       | 50,000       | 41,000 | 42,000 | 50,000 | 23,000 |
| 1st Floor Office (SF) | 3,000        | 3,000        | 2,000  | 2,000  | 2,000  | 1,000  |
| 2nd Floor Office (SF) | 2,000        | 2,000        | 2,000  | 2,000  | 2,000  | 1,000  |
| Land (Acres)          | 2.56         | 2.42         | 1.89   | 1.93   | 2.80   | 1.33   |
| DH Doors              | 5            | 5            | 4      | 4      | 5      | 2      |
| GL Doors              | 3            | 3            | 2      | 2      | 2      | 1      |
| Clear Height          | 30 ft        | 30 ft        | 30 ft  | 30 ft  | 30 ft  | 30 ft  |
| Sprinklers            | ESFR         | ESFR         | ESFR   | ESFR   | ESFR   | ESFR   |
| Power (Amps)          | 1600         | 1600         | 1600   | 1600   | 1600   | 800    |
| Car Parking           | 51           | 51           | 47     | 57     | 62     | 35     |
| Trailer Parking       | 5            | 5            | 4      | 4      | 4      | 2      |
| Secured Yard          | Yes          | Yes          | Yes    | Yes    | Yes    | Yes    |
| Shared Yard           | Yes          | Yes          | Yes    | Yes    | No     | No     |
| Multi-tenant, Units   | Yes, up to 3 | Yes, up to 3 | Yes, 2 | Yes, 2 | Yes, 2 | No     |