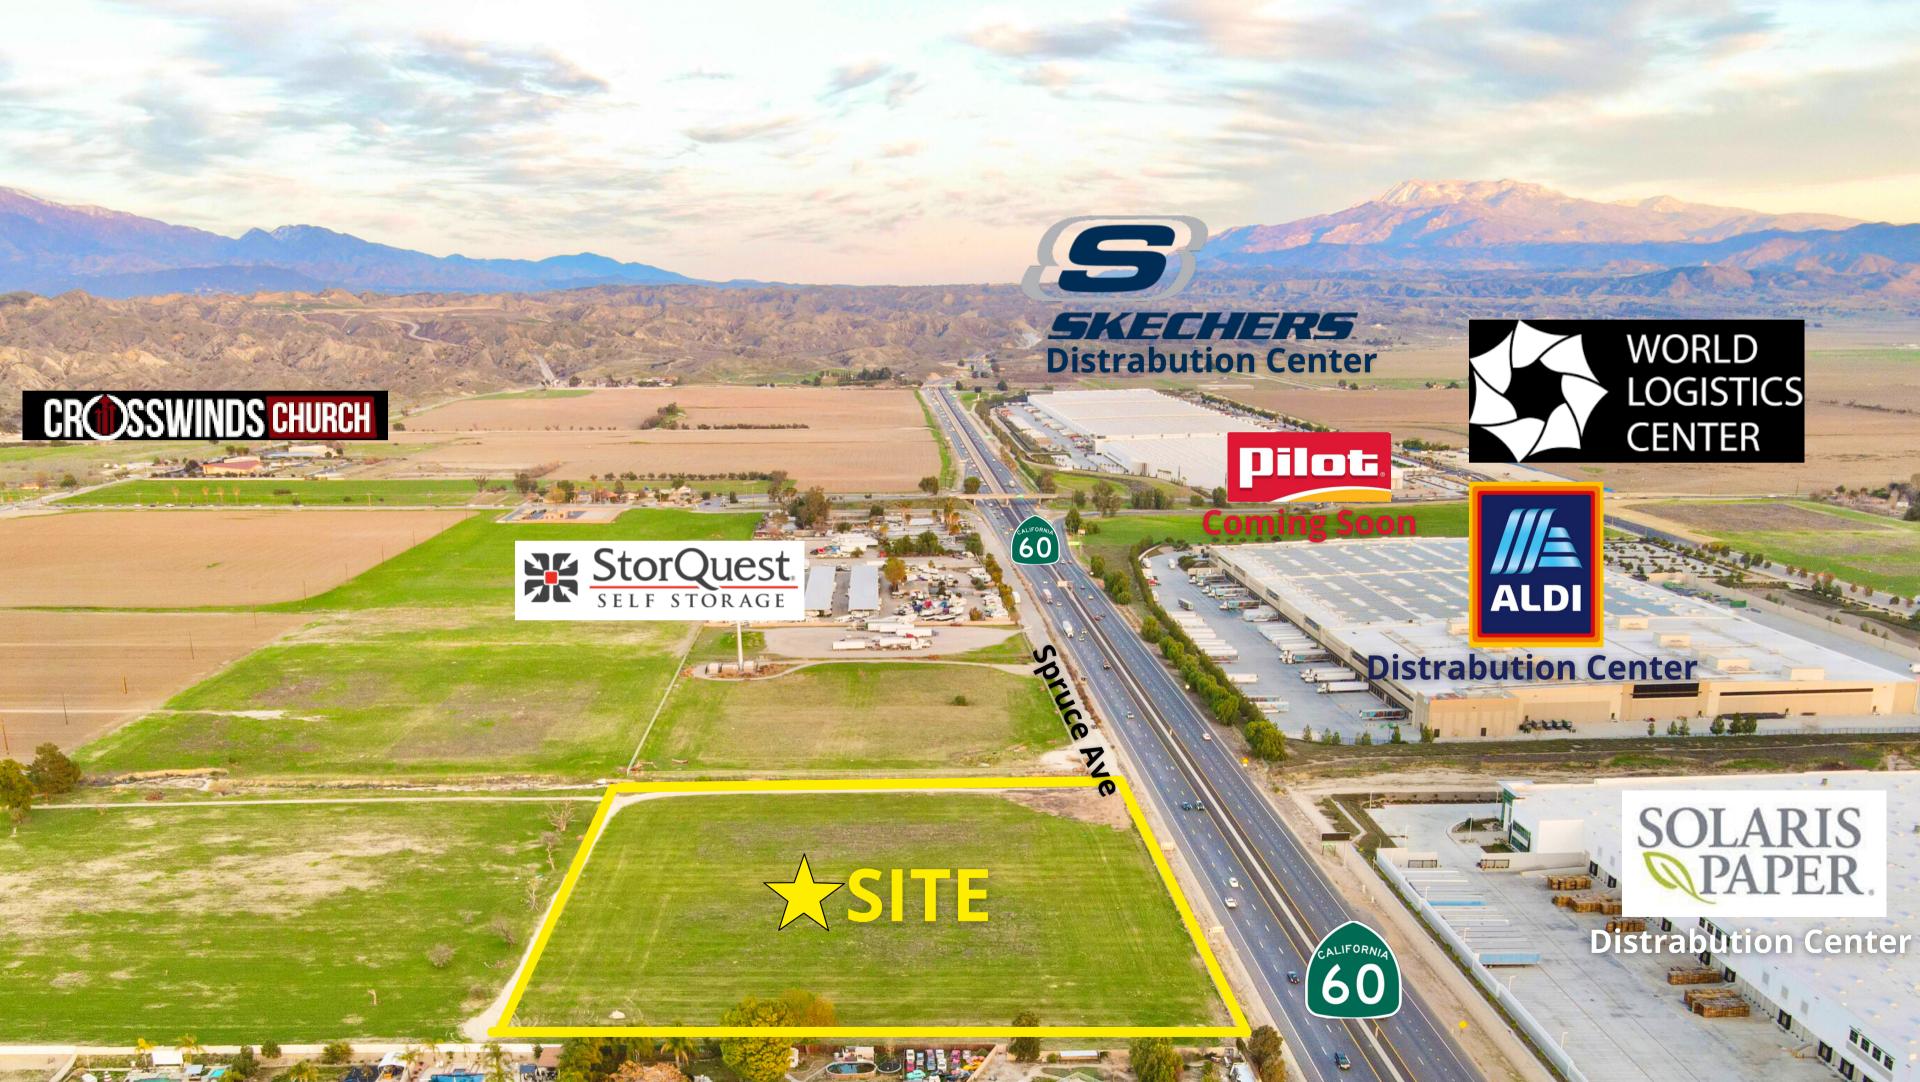

### **DETAILS:**

- 6.9 Acre Lot
- Zoned H-OC (Highway Office/Commercial)
- Prime Spot w/ Freeway Visibility
- 145K+ Cars Per Day on 60 FWY
- \$16.65 psf
- **Link to Permitted Uses**