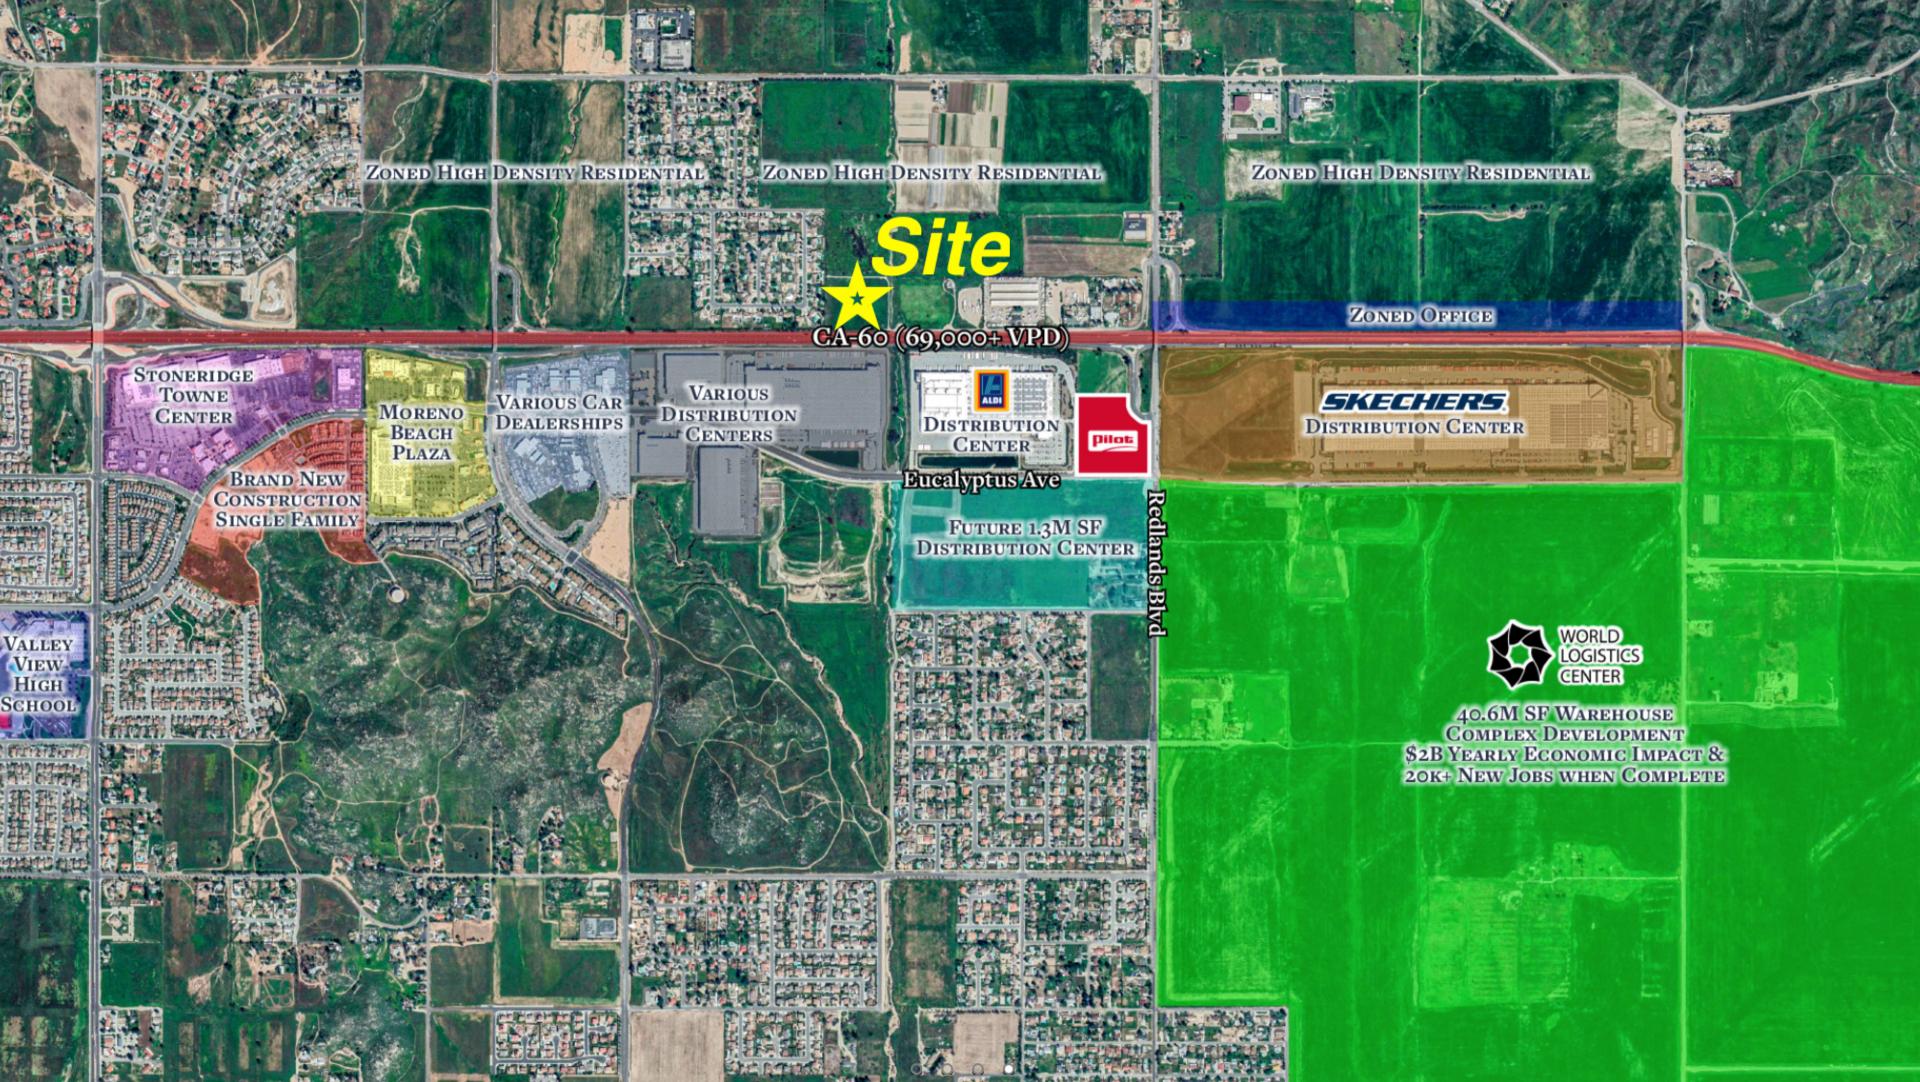

### **DETAILS:**

- 6.9 Acre Lot
- Zoned H-OC (Highway Office/Commercial)
- Prime Spot w/ Freeway Visibility
- 145K+ Cars Per Day on 60 FWY
- \$16.65 psf
- **Link to Permitted Uses**