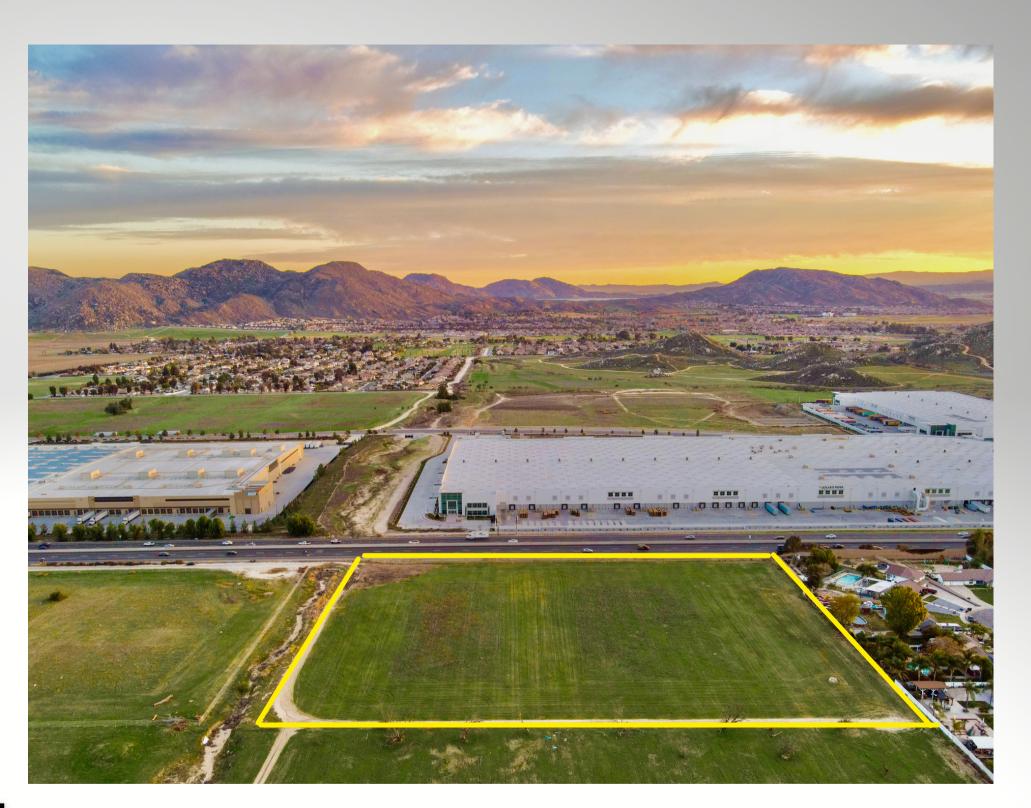

### **DETAILS:**

- 6.9 Acre Lot
- Zoned H-OC (Highway Office/Commercial)
- Prime Spot w/ Freeway Visibility
- 145K+ Cars Per Day on 60 FWY
- \$16.65 psf
- **Link to Permitted Uses**