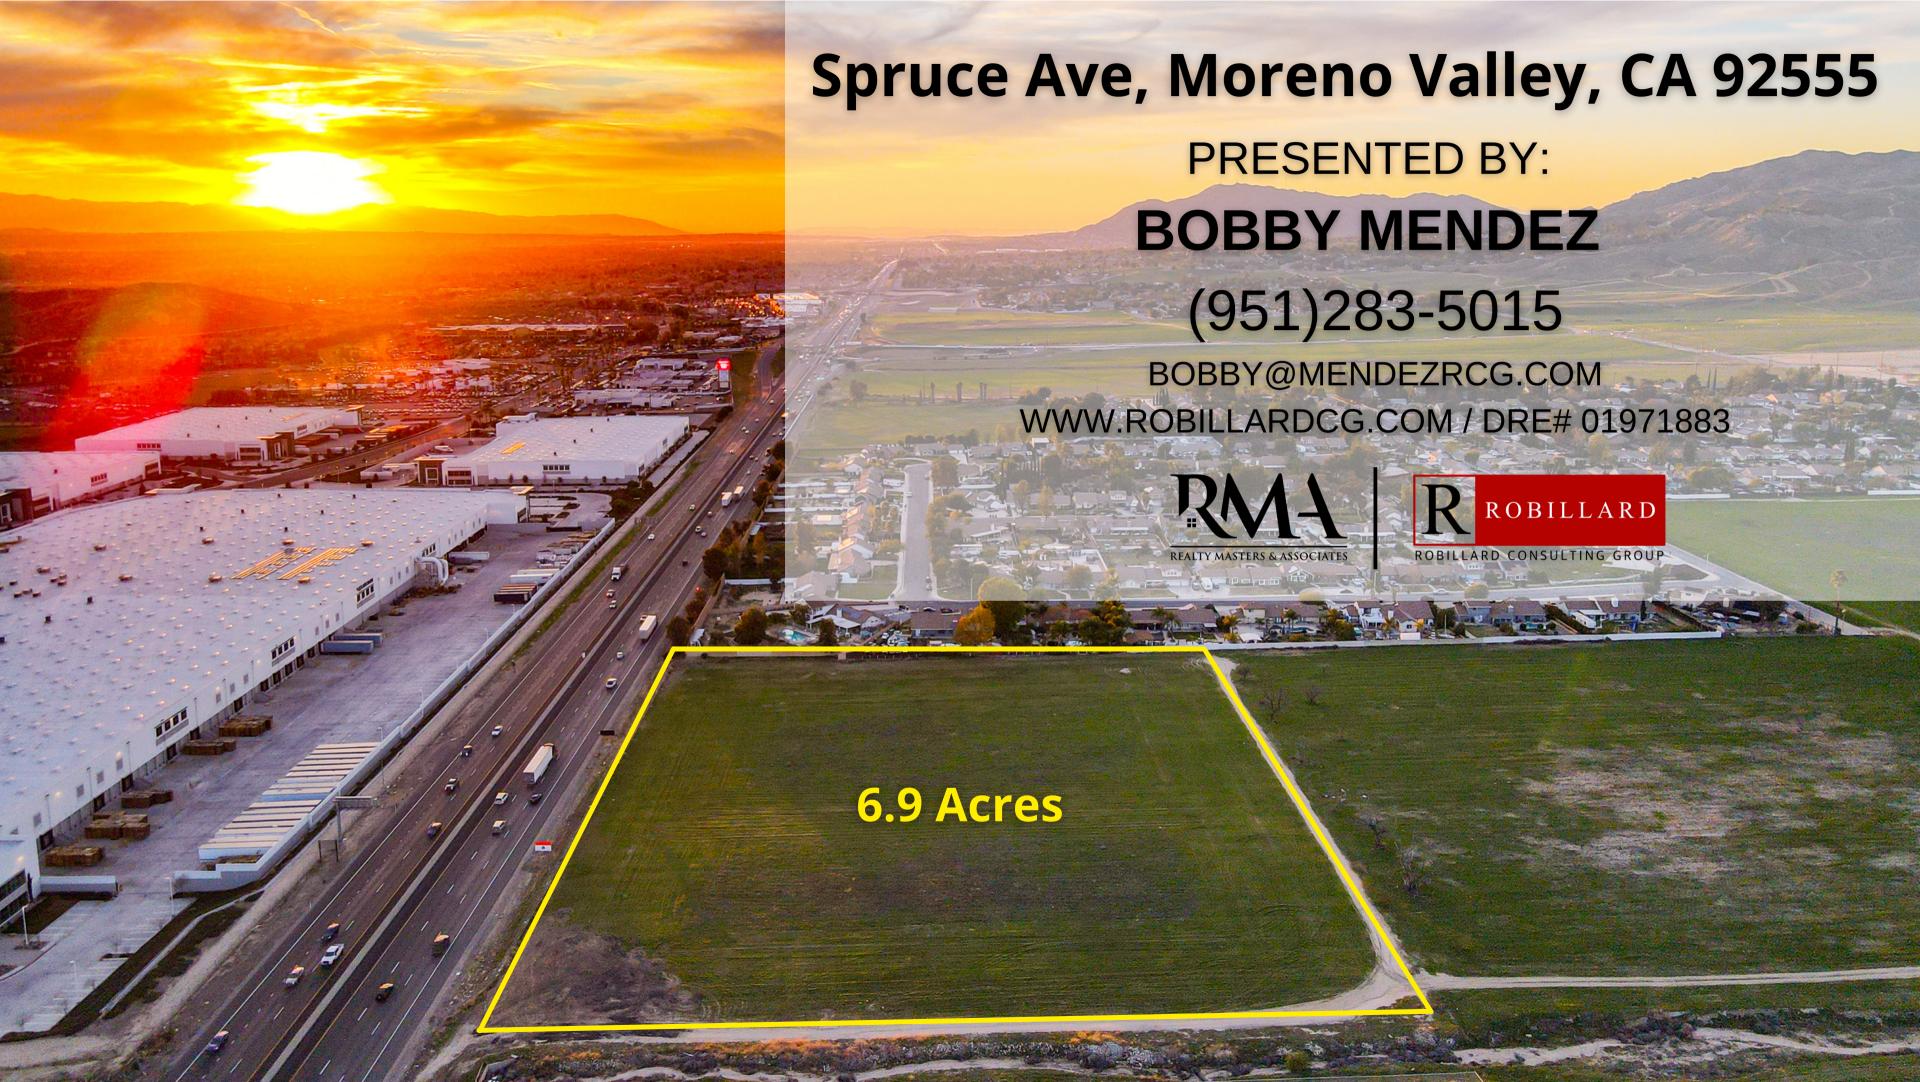

### **DETAILS:**

- 6.9 Acre Lot
- Zoned H-OC (Highway Office/Commercial)
- Prime Spot w/ Freeway Visibility
- 145K+ Cars Per Day on 60 FWY
- \$16.65 psf
- **Link to Permitted Uses**