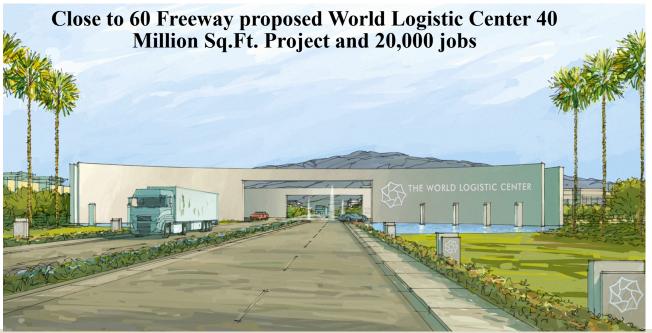

- Prime Commercial 23.91 Acre Site
- Prime Commercial Corner at Freeway 60 On Off Rampa
- Industrial Booming 20,000 Jobs Coming from Recently Approved World Logistic Center
- North of 60 Freeway/Community of Rancho Belago in Moreno Valley
- Moreno Beach Dr/60 Freeway