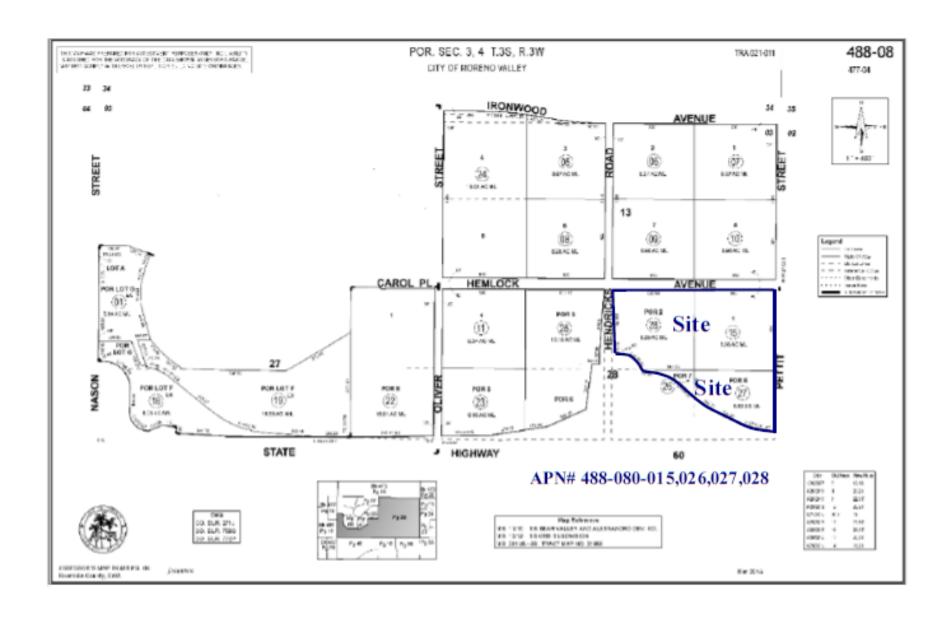

## **Property Description & Features**

- Next to Freeway On/Off Ramps
- APN# 488-080-015, 026, 027, 028
- Close to Skechers 1.8 Million S.F North American Headquarters Distribution Center
- Near Riverside County Hospital, Kaiser Hospital and New Kaiser 80K SqFt Medical Office
- Property is Zoned Office Commercial (OC)
- Cal Trans Traffic County on 60 Freeway at
- Moreno Beach Dr., in 2012 was 78,000 Cars Per Day in Full Volume