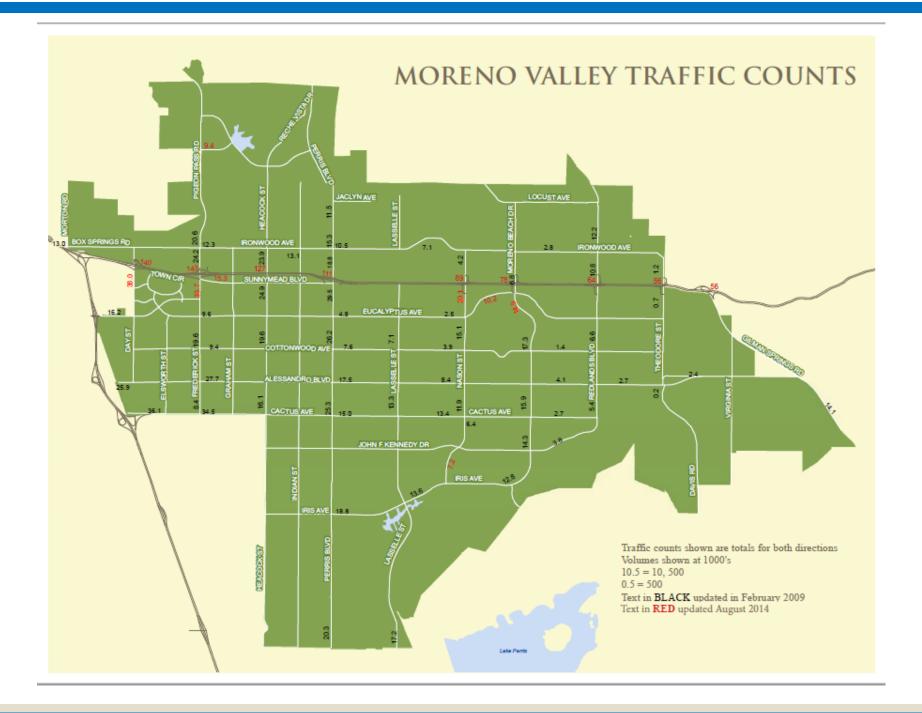

## **Property Description & Features**

- Next to Freeway On/Off Ramps
- APN# 488-080-015, 026, 027, 028
- Close to Skechers 1.8 Million S.F North American Headquarters Distribution Center
- Near Riverside County Hospital, Kaiser Hospital and New Kaiser 80K SqFt Medical Office
- Property is Zoned Office Commercial (OC)
- Cal Trans Traffic County on 60 Freeway at
- Moreno Beach Dr., in 2012 was 78,000 Cars Per Day in Full Volume