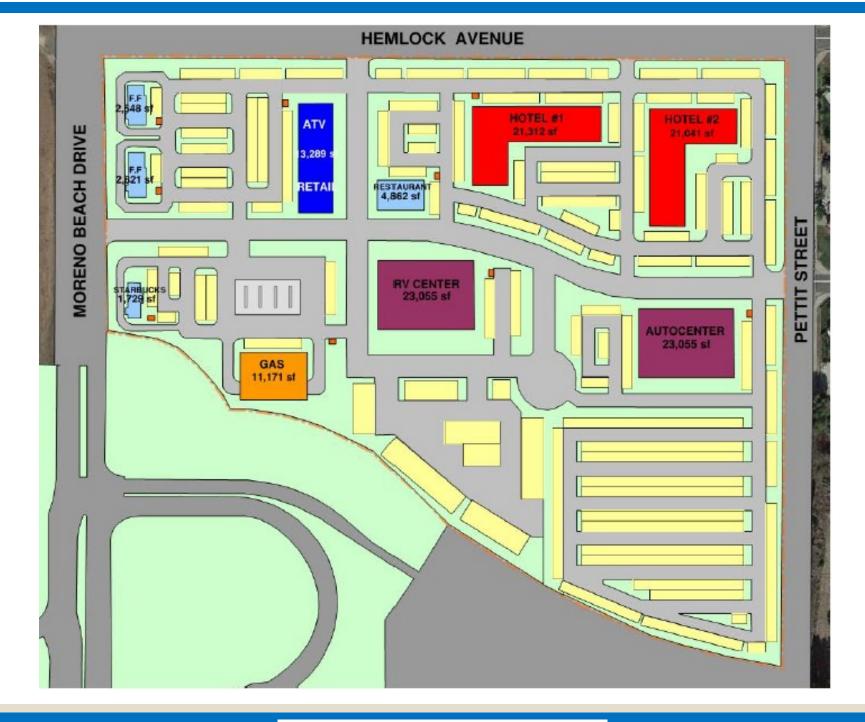

- Prime Commercial 23.91 Acre Site
- Prime Commercial Corner at Freeway 60 On Off Rampa
- Industrial Booming 20,000 Jobs Coming from Recently Approved World Logistic Center
- North of 60 Freeway/Community of Rancho Belago in Moreno Valley
- Moreno Beach Dr/60 Freeway

## **Property Description & Features**

- Next to Freeway On/Off Ramps
- APN# 488-080-015, 026, 027, 028
- Close to Skechers 1.8 Million S.F North American Headquarters Distribution Center
- Near Riverside County Hospital, Kaiser Hospital and New Kaiser 80K SqFt Medical Office
- Property is Zoned Office Commercial (OC)
- Cal Trans Traffic County on 60 Freeway at
- Moreno Beach Dr., in 2012 was 78,000 Cars Per Day in Full Volume