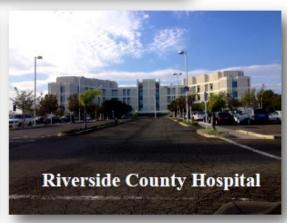

## **Property Description & Features**

- Next to Freeway On/Off Ramps
- APN# 488-080-015, 026, 027, 028
- Close to Skechers 1.8 Million S.F North American Headquarters Distribution Center
- Near Riverside County Hospital, Kaiser Hospital and New Kaiser 80K SqFt Medical Office
- Property is Zoned Office Commercial (OC)
- Cal Trans Traffic County on 60 Freeway at
- Moreno Beach Dr., in 2012 was 78,000 Cars Per Day in Full Volume