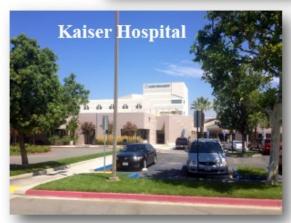

## **Property Description & Features**

- Next to Freeway On/Off Ramps
- APN# 488-080-015, 026, 027, 028
- Close to Skechers 1.8 Million S.F North American Headquarters Distribution Center
- Near Riverside County Hospital, Kaiser Hospital and New Kaiser 80K SqFt Medical Office
- Property is Zoned Office Commercial (OC)
- Cal Trans Traffic County on 60 Freeway at
- Moreno Beach Dr., in 2012 was 78,000 Cars Per Day in Full Volume