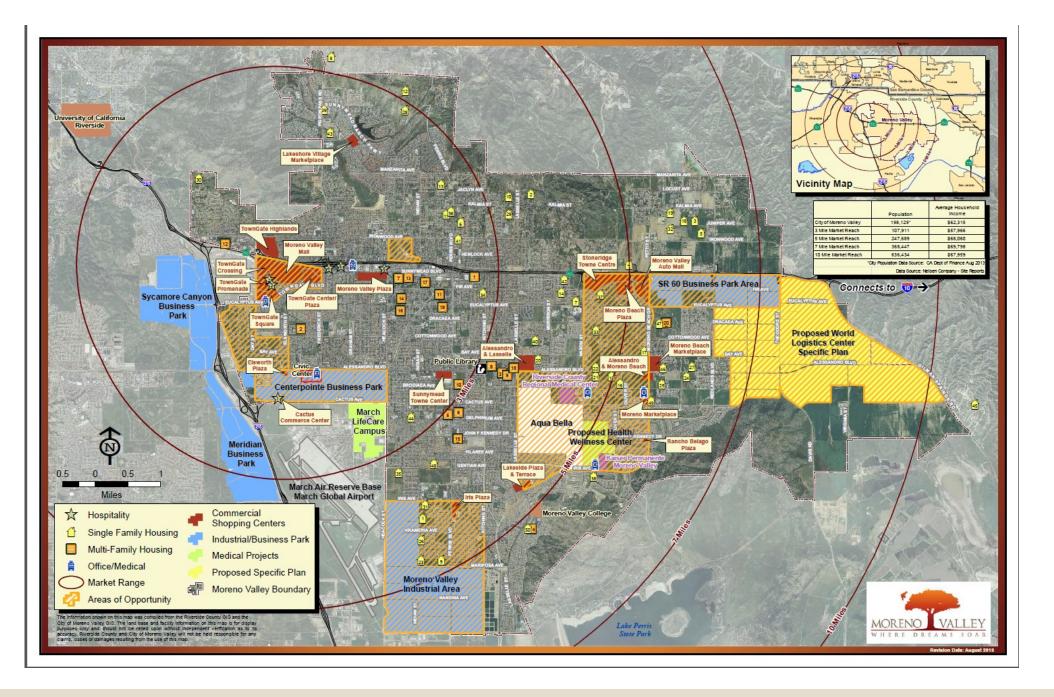

- Prime Commercial 23.91 Acre Site
- Prime Commercial Corner at Freeway 60 On Off Rampa
- Industrial Booming 20,000 Jobs Coming from Recently Approved World Logistic Center
- North of 60 Freeway/Community of Rancho Belago in Moreno Valley
- Moreno Beach Dr/60 Freeway

## **Property Description & Features**

- Next to Freeway On/Off Ramps
- APN# 488-080-015, 026, 027, 028
- Close to Skechers 1.8 Million S.F North American Headquarters Distribution Center
- Near Riverside County Hospital, Kaiser Hospital and New Kaiser 80K SqFt Medical Office
- Property is Zoned Office Commercial (OC)
- Cal Trans Traffic County on 60 Freeway at
- Moreno Beach Dr., in 2012 was 78,000 Cars Per Day in Full Volume