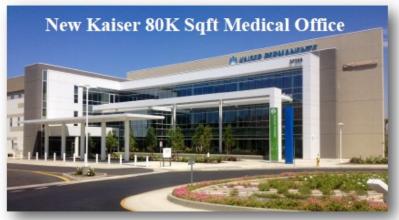

## **Property Description & Features**

- Next to Freeway On/Off Ramps
- APN# 488-080-015, 026, 027, 028
- Close to Skechers 1.8 Million S.F North American Headquarters Distribution Center
- Near Riverside County Hospital, Kaiser Hospital and New Kaiser 80K SqFt Medical Office
- Property is Zoned Office Commercial (OC)
- Cal Trans Traffic County on 60 Freeway at
- Moreno Beach Dr., in 2012 was 78,000 Cars Per Day in Full Volume