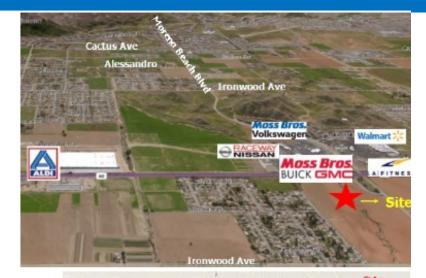

- Prime Commercial 23.91 Acre Site
- Prime Commercial Corner at Freeway 60 On Off Rampa
- Industrial Booming 20,000 Jobs Coming from Recently Approved World Logistic Center
- North of 60 Freeway/Community of Rancho Belago in Moreno Valley
- Moreno Beach Dr/60 Freeway

## **Property Description & Features**

- Next to Freeway On/Off Ramps
- APN# 488-080-015, 026, 027, 028
- Close to Skechers 1.8 Million S.F North American Headquarters Distribution Center
- Near Riverside County Hospital, Kaiser Hospital and New Kaiser 80K SqFt Medical Office
- Property is Zoned Office Commercial (OC)
- Cal Trans Traffic County on 60 Freeway at
- Moreno Beach Dr., in 2012 was 78,000 Cars Per Day in Full Volume