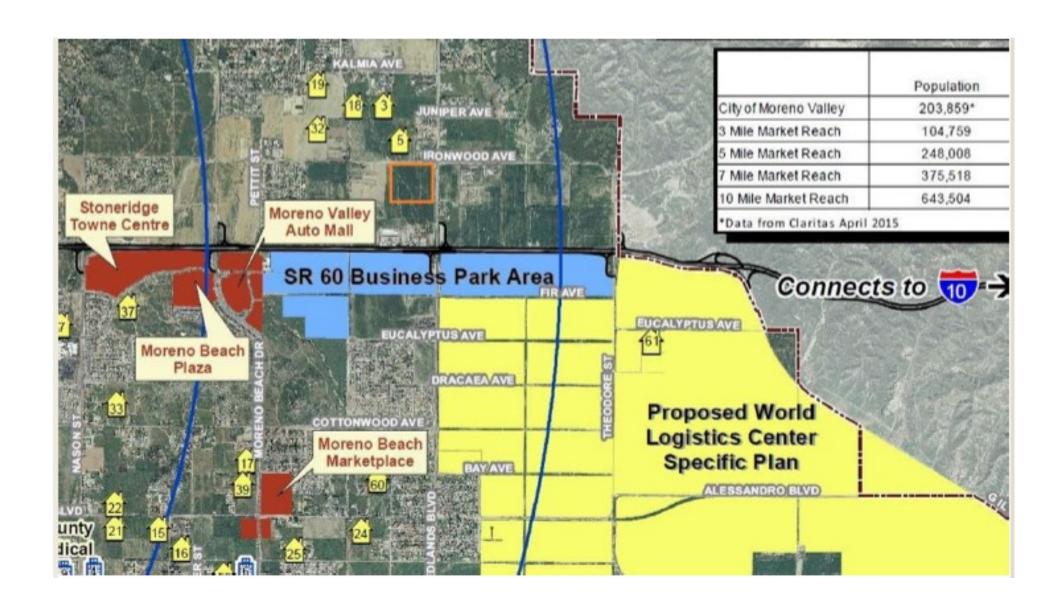

- Prime Commercial 23.91 Acre Site
- Prime Commercial Corner at Freeway 60 On Off Rampa
- Industrial Booming 20,000 Jobs Coming from Recently Approved World Logistic Center
- North of 60 Freeway/Community of Rancho Belago in Moreno Valley
- Moreno Beach Dr/60 Freeway

## **Property Description & Features**

- Next to Freeway On/Off Ramps
- APN# 488-080-015, 026, 027, 028
- Close to Skechers 1.8 Million S.F North American Headquarters Distribution Center
- Near Riverside County Hospital, Kaiser Hospital and New Kaiser 80K SqFt Medical Office
- Property is Zoned Office Commercial (OC)
- Cal Trans Traffic County on 60 Freeway at
- Moreno Beach Dr., in 2012 was 78,000 Cars Per Day in Full Volume