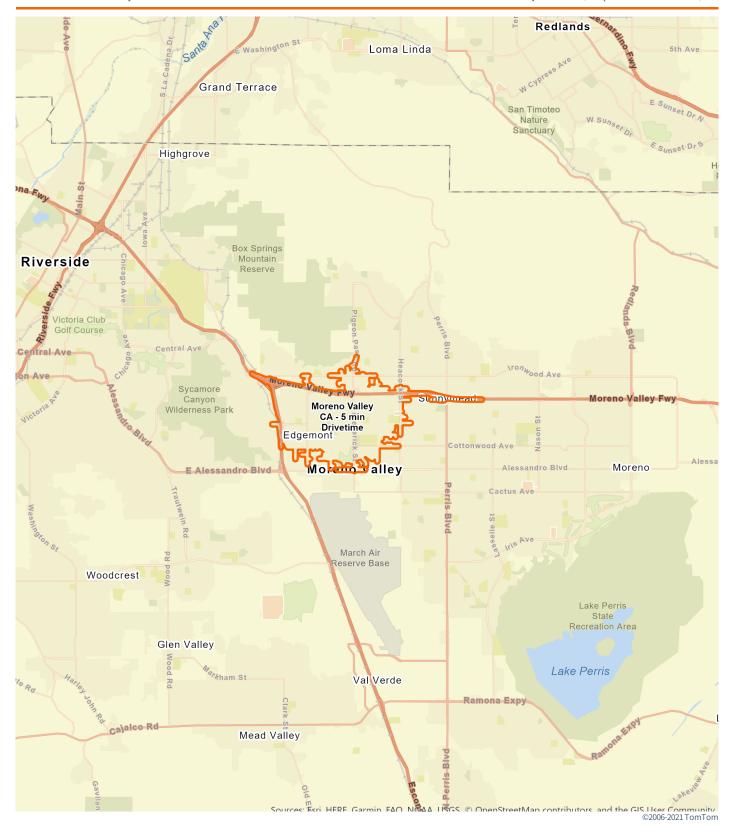

## Pop-Facts® Demographic Snapshot | Summary

Trade Area: Moreno Valley CA-5 min Drivetime

| Population                     |                                       |
|--------------------------------|---------------------------------------|
| 2000 Census                    | 19,                                   |
| 2010 Census                    | 26,                                   |
| 2022 Estimate                  | 30,                                   |
| 2027 Projection                | 31,                                   |
| Population Growth              |                                       |
| Percent Change: 2000 to 2010   | 33                                    |
| Percent Change: 2010 to 2022   | 12                                    |
| Percent Change: 2022 to 2027   |                                       |
|                                |                                       |
| Households                     |                                       |
| 2000 Census                    | 5.                                    |
| 2010 Census                    |                                       |
| 2022 Estimate                  | , , , , , , , , , , , , , , , , , , , |
| 2027 Projection                | 8.                                    |
| Household Growth               | U,                                    |
| Percent Change: 2000 to 2010   | 3                                     |
| Percent Change: 2010 to 2022   | 1                                     |
| Percent Change: 2022 to 2027   |                                       |
| . 0.00 k 0.12 go. 2022 to 2021 |                                       |
|                                |                                       |
| Family Households              |                                       |
| 2000 Census                    | 4,                                    |
| 2010 Census                    | 5,                                    |
| 2022 Estimate                  | 6,                                    |
| 2027 Projection                | 6,                                    |
| Family Household Growth        | _                                     |
| Percent Change: 2000 to 2010   | 30                                    |
| Percent Change: 2010 to 2022   | 10                                    |
| Percent Change: 2022 to 2027   |                                       |
|                                |                                       |