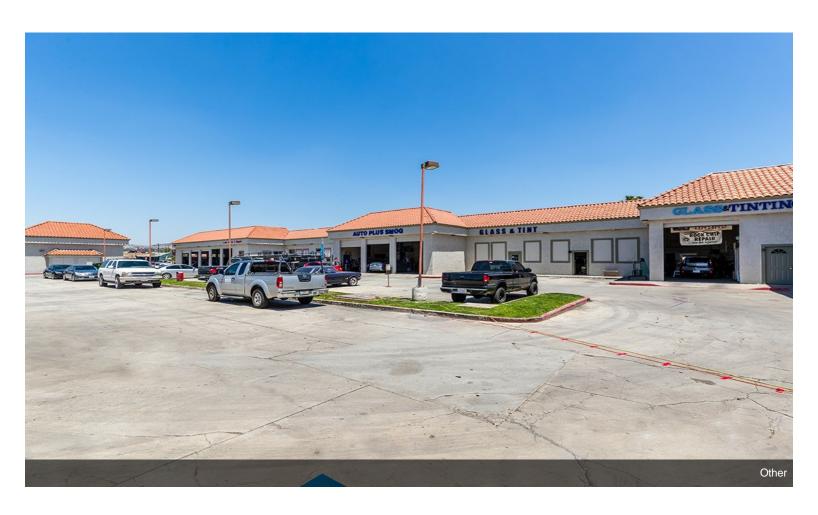

Mo:      | \$1.67 USD/SF/Mo       |

## **Sunnymead Auto Center**

\$20.04 /SF/Yr

Signalized intersection...





#### 1st Floor Ste G&F

| Space Available | 3,000 SF       |
|-----------------|----------------|
| Rental Rate     | \$20.04 /SF/Yr |
| Date Available  | Now            |
| Service Type    | Full Service   |
| Space Type      | Relet          |
| Space Use       | Retail         |
| Lease Term      | Negotiable     |
|                 |                |

5 Roll-up doors (at least 5 vehicle in. the shop at the same time), Office space, common restroom, signage, located at a signalized intersection.\$5,000 monthly



#### 24035 Sunnymead Blvd, Moreno Valley, CA 92553

Signalized intersection

#### **Property Photos**





#### **Property Photos**





### **Property Photos**