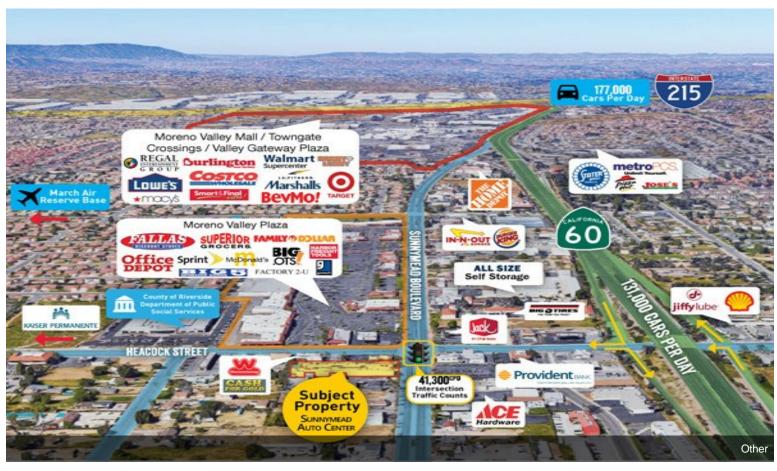

# **Sunnymead Auto Center** 24035 Sunnymead Blvd, Moreno Valley, CA 92553

Hamid Saghafi MagInTouch

mahan.jalilian@gmail.com (714) 231-6464

| Refila Rate.         | \$20.04731711          |
|----------------------|------------------------|
| Property Type:       | Retail                 |
| Property Subtype:    | Auto Repair            |
| Gross Leasable Area: | 10,974 SF              |
| Year Built:          | 1984                   |
| Walk Score ®:        | 64 (Somewhat Walkable) |
| Transit Score ®:     | 31 (Some Transit)      |
| Rental Rate Mo:      | \$1.67 USD/SF/Mo       |

## **Sunnymead Auto Center**

\$20.04 /SF/Yr

Signalized intersection...

5 Roll-up doors (at least 5 vehicle in. the shop at the same time), Office space, common restroom, signage, located at a signalized intersection.\$5,000 monthly

#### 24035 Sunnymead Blvd, Moreno Valley, CA 92553

Signalized intersection