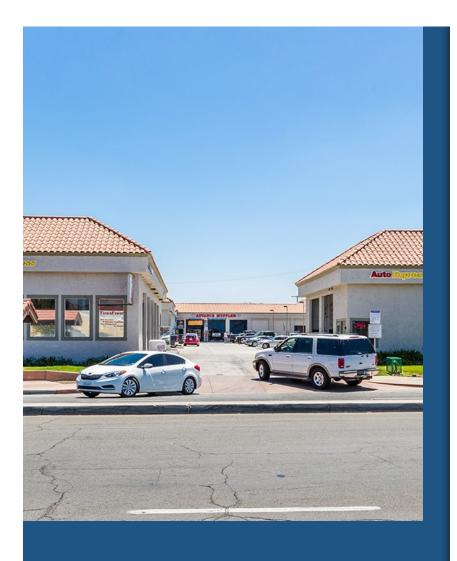

# **Sunnymead Auto Center** 24035 Sunnymead Blvd, Moreno Valley, CA 92553

Hamid Saghafi MagInTouch

mahan.jalilian@gmail.com (714) 231-6464



| Refila Rate.         | \$20.04731711          |
|----------------------|------------------------|
| Property Type:       | Retail                 |
| Property Subtype:    | Auto Repair            |
| Gross Leasable Area: | 10,974 SF              |
| Year Built:          | 1984                   |
| Walk Score ®:        | 64 (Somewhat Walkable) |
| Transit Score ®:     | 31 (Some Transit)      |
| Rental Rate Mo:      | \$1.67 USD/SF/Mo       |

## **Sunnymead Auto Center**

\$20.04 /SF/Yr

Signalized intersection...





#### 1st Floor Ste G&F

| Space Available | 3,000 SF       |
|-----------------|----------------|
| Rental Rate     | \$20.04 /SF/Yr |
| Date Available  | Now            |
| Service Type    | Full Service   |
| Space Type      | Relet          |
| Space Use       | Ret