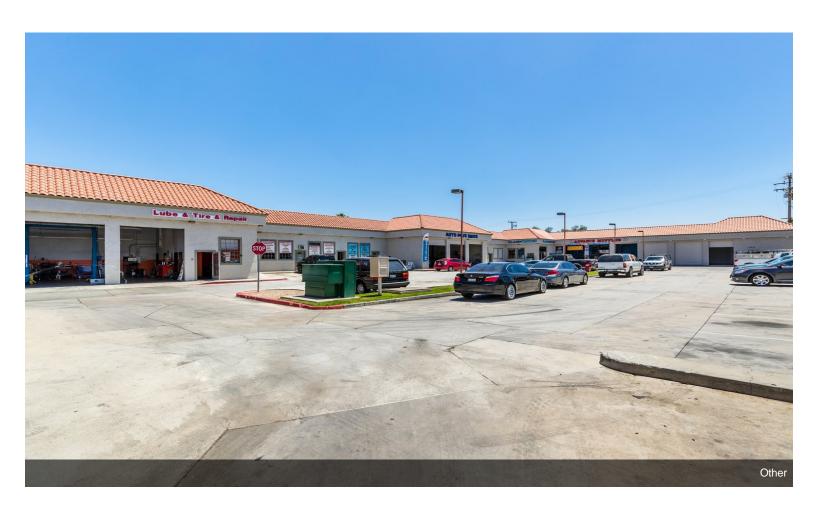

Transit)      |
| Rental Rate Mo:      | \$1.67 USD/SF/Mo       |

## **Sunnymead Auto Center**

\$20.04 /SF/Yr

Signalized intersection...





#### 1st Floor Ste G&F

| Space Available | 3,000 SF       |
|-----------------|----------------|
| Rental Rate     | \$20.04 /SF/Yr |
| Date Available  | Now            |
| Service Type    | Full Service   |
| Space Type      | Relet          |
| Space Use       | Retail         |
| Lease Term      | Negotiable     |
|                 |                |

5 Roll-up doors (at least 5 vehicle in. the shop at the same time), Office space, common restroom, signage, located at a signalized intersection.\$5,000 monthly



#### 24035 Sunnymead Blvd, Moreno Valley, CA 92553

Signalized intersection

#### **Property Photos**





#### **Property Photos**





### **Property Photos**