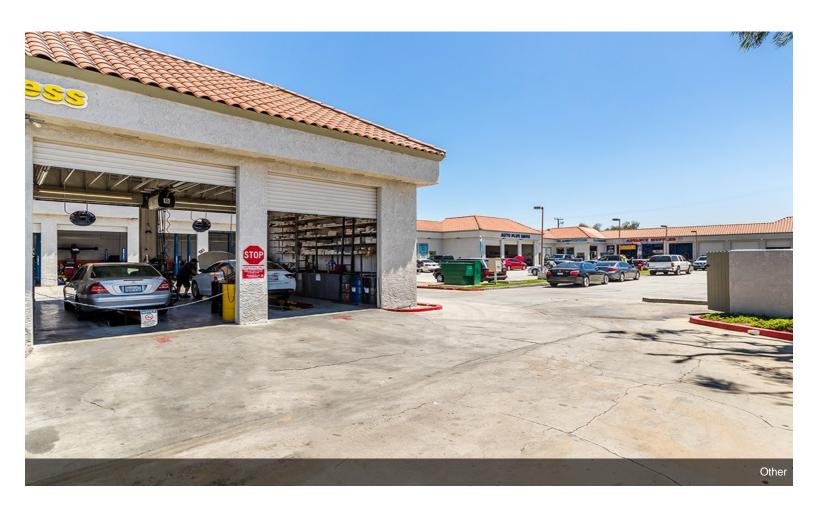

ansit Score ®:     | 31 (Some Transit)      |
| Rental Rate Mo:      | \$1.67 USD/SF/Mo       |

## **Sunnymead Auto Center**

\$20.04 /SF/Yr

Signalized intersection...





#### 1st Floor Ste G&F

| Space Available | 3,000 SF       |
|-----------------|----------------|
| Rental Rate     | \$20.04 /SF/Yr |
| Date Available  | Now            |
| Service Type    | Full Service   |
| Space Type      | Relet          |
| Space Use       | Retail         |
| Lease Term      | Negotiable     |
|                 |                |

5 Roll-up doors (at least 5 vehicle in. the shop at the same time), Office space, common restroom, signage, located at a signalized intersection.\$5,000 monthly



#### 24035 Sunnymead Blvd, Moreno Valley, CA 92553

Signalized intersection

#### **Property Photos**





#### **Property Photos**





### **Property Photos**