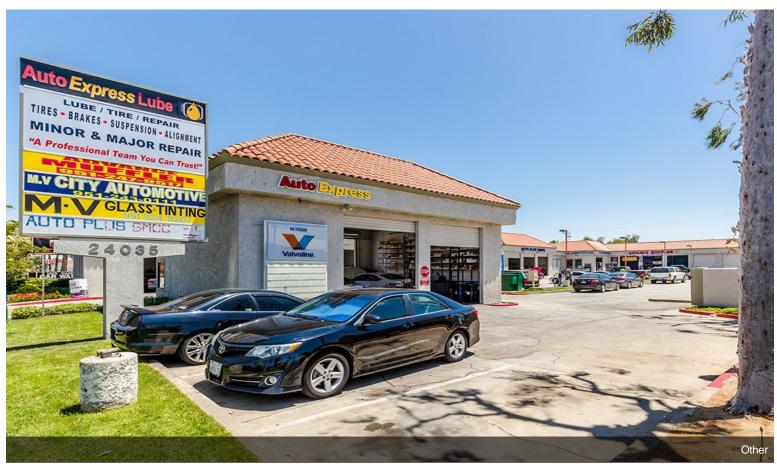

sit Score ®:     | 31 (Some Transit)      |
| Rental Rate Mo:      | \$1.67 USD/SF/Mo       |

## **Sunnymead Auto Center**

\$20.04 /SF/Yr

Signalized intersection...





#### 1st Floor Ste G&F

| Space Available | 3,000 SF       |
|-----------------|----------------|
| Rental Rate     | \$20.04 /SF/Yr |
| Date Available  | Now            |
| Service Type    | Full Service   |
| Space Type      | Relet          |
| Space Use       | Retail         |
| Lease Term      | Negotiable     |
|                 |                |

5 Roll-up doors (at least 5 vehicle in. the shop at the same time), Office space, common restroom, signage, located at a signalized intersection.\$5,000 monthly



#### 24035 Sunnymead Blvd, Moreno Valley, CA 92553

Signalized intersection

#### **Property Photos**





#### **Property Photos**





### **Property Photos**