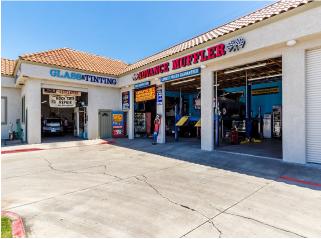

# **Sunnymead Auto Center** 24035 Sunnymead Blvd, Moreno Valley, CA 92553

Hamid Saghafi MagInTouch

mahan.jalilian@gmail.com (714) 231-6464



| Refila Rate.         | \$20.04731711          |
|----------------------|------------------------|
| Property Type:       | Retail                 |
| Property Subtype:    | Auto Repair            |
| Gross Leasable Area: | 10,974 SF              |
| Year Built:          | 1984                   |
| Walk Score ®:        | 64 (Somewhat Walkable) |
| Transit Score ®:     | 31 (Some Transit)      |
| Rental Rate Mo:      | \$1.67 USD/SF/Mo       |

## **Sunnymead Auto Center**

\$20.04 /SF/Yr

Signalized intersection...





#### 1st Floor Ste G&F

| Space Available | 3,000 SF       |
|-----------------|----------------|
| Rental Rate     | \$20.04 /SF/Yr |
| Date Available  | Now            |
| Service Type    | Full Service   |
| Space Type      | Relet          |
| Space Use       | Retail         |
| Lease Term      | Negotiable     |
|                 |                |

5 Roll-up doors (at least 5 vehicle in. the shop at the same time), Office space, common restroom, signage, located at a signalized intersection.\$5,000 monthly



#### 24035 Sunnymead Blvd, Moreno Valley, CA 92553

Signalized intersection

#### **Property Photos**





#### **Property Photos**





### **Property Photos**