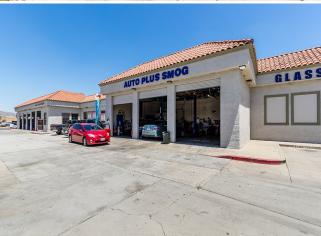

# **Sunnymead Auto Center** 24035 Sunnymead Blvd, Moreno Valley, CA 92553

Hamid Saghafi MagInTouch

mahan.jalilian@gmail.com (714) 231-6464



| Refila Rate.         | \$20.04731711          |
|----------------------|------------------------|
| Property Type:       | Retail                 |
| Property Subtype:    | Auto Repair            |
| Gross Leasable Area: | 10,974 SF              |
| Year Built:          | 1984                   |
| Walk Score ®:        | 64 (Somewhat Walkable) |
| Transit Score ®:     | 31 (Some Transit)      |
| Rental Rate Mo:      | \$1.67 USD/SF/Mo       |

## **Sunnymead Auto Center**

\$20.04 /SF/Yr

Signalized intersection...





#### 1st Floor Ste G&F

| Space Available | 3,000 SF       |
|-----------------|----------------|
| Rental Rate     | \$20.04 /SF/Yr |
| Date Available  | Now            |
| Service Type    | Full Service   |
| Space Type      | Relet          |
| Space Use       | Retail         |
| Lease Term      | Negotiable     |
|                 |                |

5 Roll-up doors (at least 5 vehicle in. the shop at the same time), Office space, common restroom, signage, located at a signalized intersection.\$5,000 monthly



#### 24035 Sunnymead Blvd, Moreno Valley, CA 92553

Signalized intersection

#### **Property Photos**





#### **Property Photos**





### **Property Photos**