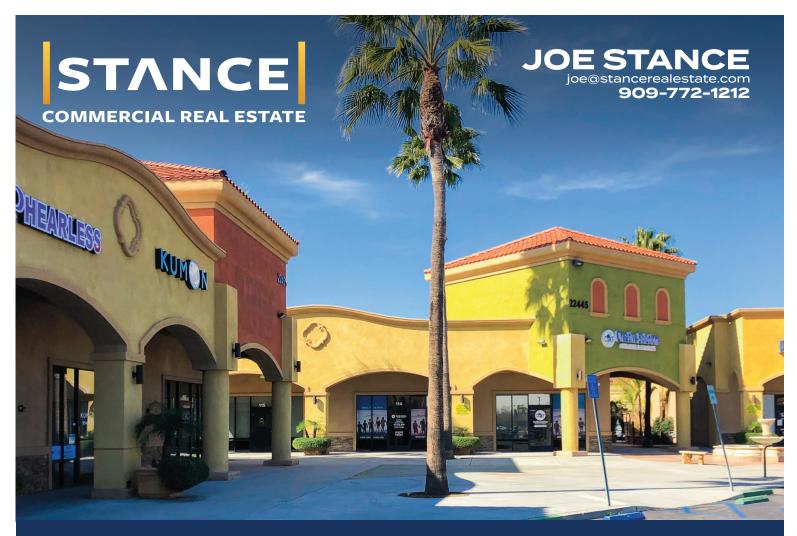

## COMMERCIAL REAL ESTATE OPPORTUNITY

## 22445 ALESSANDRO BLVD MORENO VALLEY, 92553

4,534 SF

\$1.33 SF plus NNN

Space Can Be Divided into 2 Units

**Full HVAC** 

Open Floor Plan

2 Restrooms / 5 Stalls

2 Additional Privet Rooms with Plumbing