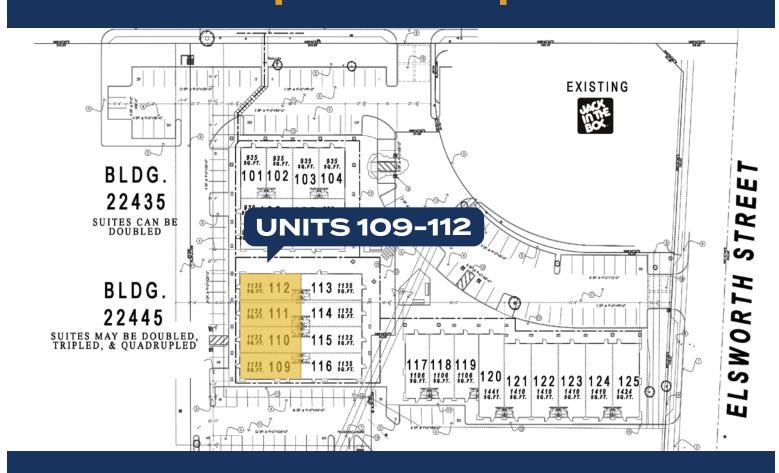

## 22445 ALESSANDRO BLVD MORENO VALLEY, 92553

4,534 SF

\$1.33 SF plus NNN

Space Can Be Divided into 2 Units

**Full HVAC** 

Open Floor Plan

2 Restrooms / 5 Stalls

2 Additional Privet Rooms with Plumbing

2 Privet Offices

Possible Wet Bar Area / Kitchenette

Vaulted Ceilings

Floor Drains

Max Occupancy 603 (verify)

**Great Natural Light** 

Patio Space (Possible)

**Newer Tile Floor** 

**Good Electrical Distribution** 

13 Foot Clear Height

16 Foot Ceiling Height