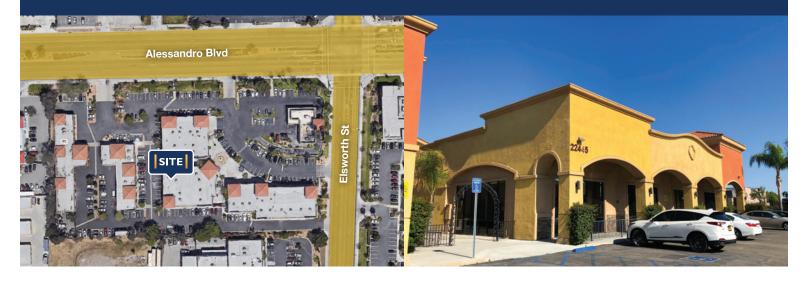

## COMMERCIAL REAL ESTATE OPPORTUNITY

## 22445 ALESSANDRO BLVD MORENO VALLEY, 92553

4,534 SF

\$1.33 SF plus NNN

Space Can Be Divided into 2 Units

**Full HVAC** 

Open Floor Plan

2 Restrooms / 5 Stalls

2 Additional Privet Rooms with Plumbing

2 Privet Offices

Possible Wet Bar Area / Kitchenette

Vaulted Ceilings

Floor Drains

Max Occupancy 603 (verify)

**Great Natural Light** 

Patio Space (Possible)

**Newer Tile Floor** 

**Good Electrical Distribution** 

13 Foot Clear Height

16 Foot Ceiling Height



## SITE MAP



## INTERIOR



No warranty or representation has been made to the accuracy of the foregoing information. Terms of sale or lease and availability are subject to change or withdrawal without notice. DRE #01788741