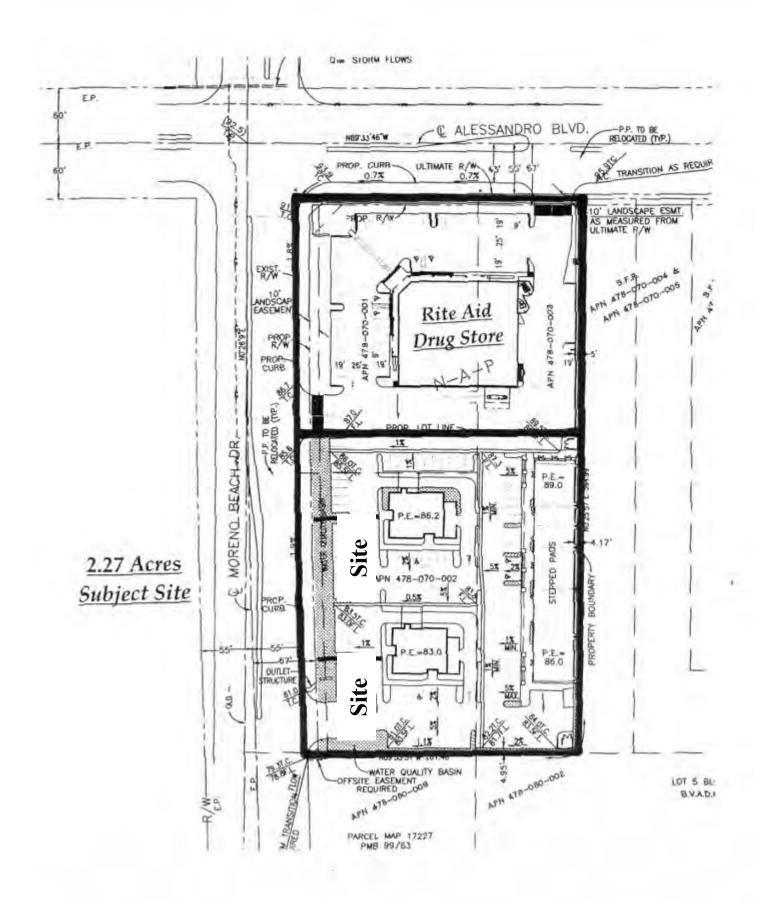

## Property Description & Features

- Project Consist of Two Parcels Totaling 2.22 Acres
- Property is zoned CC (Community Commercial)
- New Chevron Gas Station Across the St
- Great Commercial Site Near Kaiser Hospital/New Kaiser 80K Sqft Medical Office & Riverside County Hospital
- AP# 478-070-026, 027
- Near Skechers 1.8M Sqft North American Headquarters
- Seller will Carry \$900,000 1st T.D. at 7% Interest Only—5 Year Due Date
- Price: \$1,160,000
   (\$12.00 P.S.F For Two Lots)