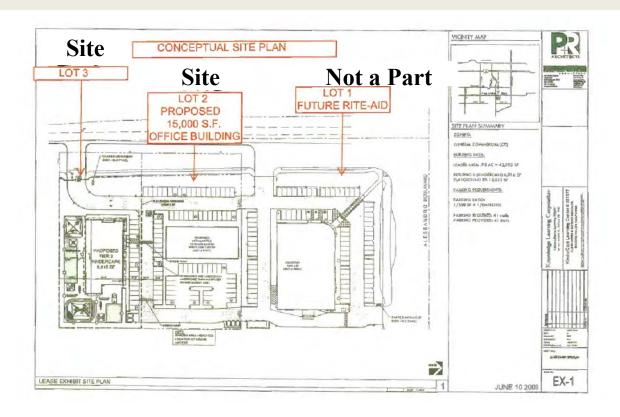

## Property Description & Features

- Project Consist of Two Parcels Totaling 2.22 Acres
- Property is zoned CC (Community Commercial)
- New Chevron Gas Station Across the St
- Great Commercial Site Near Kaiser Hospital/New Kaiser 80K Sqft Medical Office & Riverside County Hospital
- AP# 478-070-026, 027
- Near Skechers 1.8M Sqft North American Headquarters
- Seller will Carry \$900,000 1st T.D. at 7% Interest Only—5 Year Due Date
- Price: \$1,160,000
   (\$12.00 P.S.F For Two Lots)