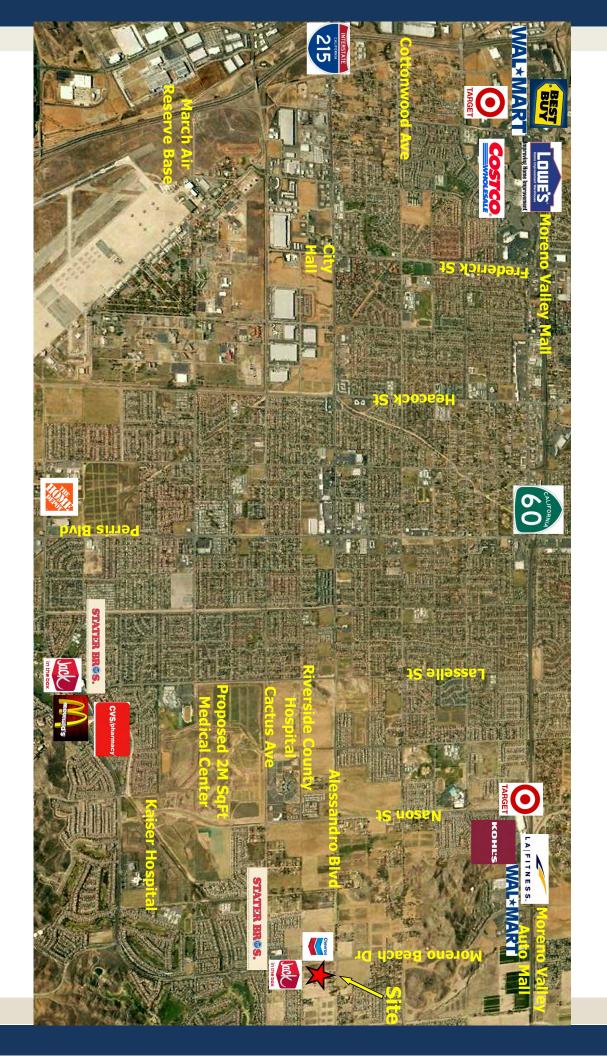

## Diversified Realty, Inc

- 2.22 ACRE COMMERCIAL LOTS
- SIGNALIZED CORNER OF MAJOR INTERSECTION
- NEAR HOSPITAL & NEW KAISER 80K SQFT MEDICAL OFFICE
- INDUSTRIAL BOOMING IN MORENO VALLEY
- CLOSE TO 60 FREEWAY ON/OFF RAMPS
- SEC ALESSANDRO & MORENO BEACH DR
- MORENO VALLEY, CA

## Property Description & Features

- Project Consist of Two Parcels Totaling 2.22 Acres
- Property is zoned CC (Community Commercial)
- New Chevron Gas Station Across the St
- Great Commercial Site Near Kaiser Hospital/New Kaiser 80K Sqft Medical Office & Riverside County Hospital
- AP# 478-070-026, 027
- Near Skechers 1.8M Sqft North American Headquarters
- Seller will Carry \$900,000 1st T.D. at 7% Interest Only—5 Year Due Date
- Price: \$1,160,000
   (\$12.00 P.S.F For Two Lots)