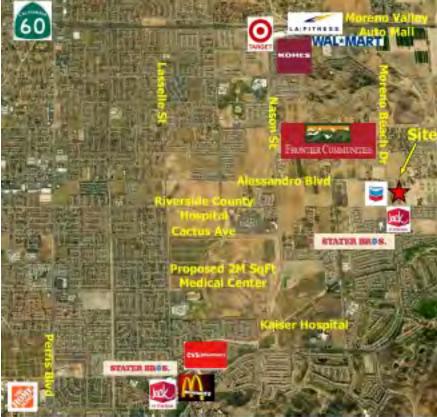

## Property Description & Features

- Project Consist of Two Parcels Totaling 2.22 Acres
- Property is zoned CC (Community Commercial)
- New Chevron Gas Station Across the St
- Great Commercial Site Near Kaiser Hospital/New Kaiser 80K Sqft Medical Office & Riverside County Hospital
- AP# 478-070-026, 027
- Near Skechers 1.8M Sqft North American Headquarters
- Seller will Carry \$900,000 1st T.D. at 7% Interest Only—5 Year Due Date
- Price: \$1,160,000
   (\$12.00 P.S.F For Two Lots)

## Close to 60 Freeway Skechers North American Headquarters 1.8M Sq.Ft. Building

Close to 60 Freeway proposed World Logistic Center 40 Million Sq.Ft. Project and 20,000 jobs