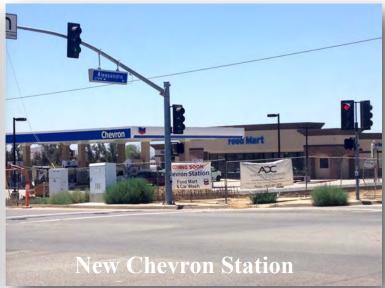

## Property Description & Features

- Project Consist of Two Parcels Totaling 2.22 Acres
- Property is zoned CC (Community Commercial)
- New Chevron Gas Station Across the St
- Great Commercial Site Near Kaiser Hospital/New Kaiser 80K Sqft Medical Office & Riverside County Hospital
- AP# 478-070-026, 027
- Near Skechers 1.8M Sqft North American Headquarters
- Seller will Carry \$900,000 1st T.D. at 7% Interest Only—5 Year Due Date
- Price: \$1,160,000
   (\$12.00 P.S.F For Two Lots)