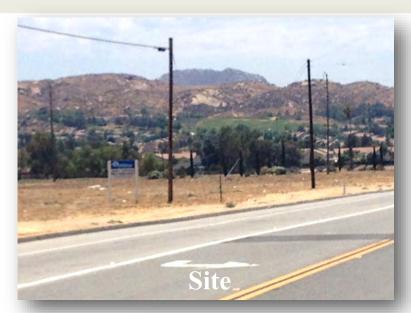

## Diversified Realty, Inc

- 2.22 ACRE COMMERCIAL LOTS
- SIGNALIZED CORNER OF MAJOR INTERSECTION
- NEAR HOSPITAL & NEW KAISER 80K SQFT MEDICAL OFFICE
- INDUSTRIAL BOOMING IN MORENO VALLEY
- CLOSE TO 60 FREEWAY ON/OFF RAMPS
- SEC ALESSANDRO & MORENO BEACH DR
- MORENO VALLEY, CA