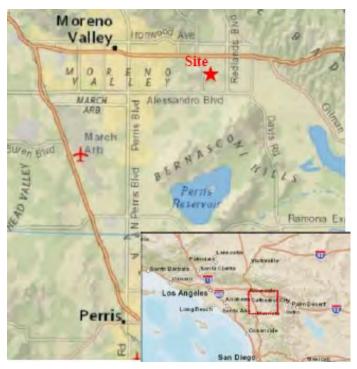

## Diversified Realty, Inc

- 2.22 ACRE COMMERCIAL LOTS
- SIGNALIZED CORNER OF MAJOR INTERSECTION
- NEAR HOSPITAL & NEW KAISER 80K SQFT MEDICAL OFFICE
- INDUSTRIAL BOOMING IN MORENO VALLEY
- CLOSE TO 60 FREEWAY ON/OFF RAMPS
- SEC ALESSANDRO & MORENO BEACH DR
- MORENO VALLEY, CA

## Property Description & Features

- Project Consist of Two Parcels Totaling 2.22 Acres
- Property is zoned CC (Community Commercial)
- New Chevron Gas Station Across the St
- Great Commercial Site Near Kaiser Hospital/New Kaiser 80K Sqft Medical Office & Riverside County Hospital
- AP# 478-070-026, 027
- Near Skechers 1.8M Sqft North American Headquarters
- Seller will Carry \$900,000 1st T.D. at 7% Interest Only—5 Year Due Date
- Price: \$1,160,000
   (\$12.00 P.S.F For Two Lots)

## Close to 60 Freeway Skechers North American Headquarters 1.8M Sq.Ft. Building

Close to 60 Freeway proposed World Logistic Center 40 Million Sq.Ft. Project and 20,000 jobs