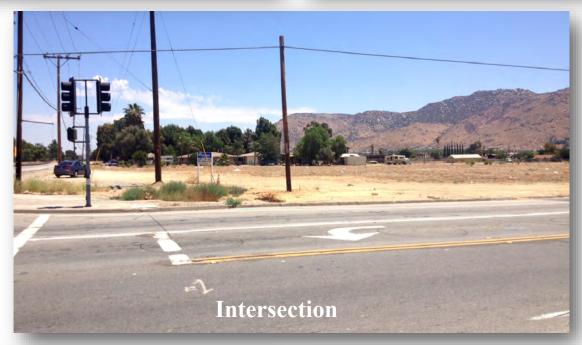

## Diversified Realty, Inc

- 2.22 ACRE COMMERCIAL LOTS
- SIGNALIZED CORNER OF MAJOR INTERSECTION
- NEAR HOSPITAL & NEW KAISER 80K SQFT MEDICAL OFFICE
- INDUSTRIAL BOOMING IN MORENO VALLEY
- CLOSE TO 60 FREEWAY ON/OFF RAMPS
- SEC ALESSANDRO & MORENO BEACH DR
- MORENO VALLEY, CA