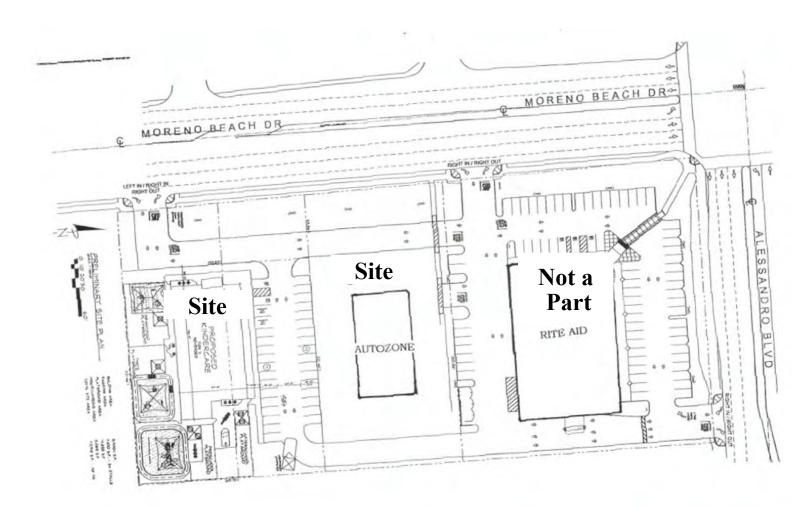

## Diversified Realty, Inc

- 2.22 ACRE COMMERCIAL LOTS
- SIGNALIZED CORNER OF MAJOR INTERSECTION
- NEAR HOSPITAL & NEW KAISER 80K SQFT MEDICAL OFFICE
- INDUSTRIAL BOOMING IN MORENO VALLEY
- CLOSE TO 60 FREEWAY ON/OFF RAMPS
- SEC ALESSANDRO & MORENO BEACH DR
- MORENO VALLEY, CA

## Property Description & Features

- Project Consist of Two Parcels Totaling 2.22 Acres
- Property is zoned CC (Community Commercial)
- New Chevron Gas Station Across the St
- Great Commercial Site Near Kaiser Hospital/New Kaiser 80K Sqft Medical Office & Riverside County Hospital
- AP# 478-070-026, 027
- Near Skechers 1.8M Sqft North American Headquarters
- Seller will Carry \$900,000 1st T.D. at 7% Interest Only—5 Year Due Date
- Price: \$1,160,000
   (\$12.00 P.S.F For Two Lots)