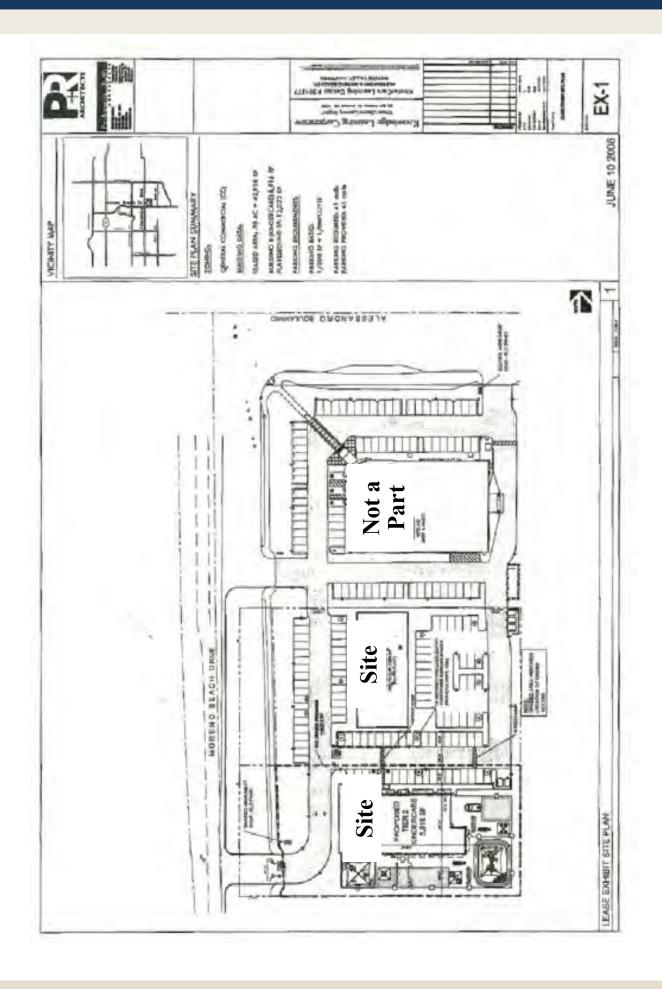

## Property Description & Features

- Project Consist of Two Parcels Totaling 2.22 Acres
- Property is zoned CC (Community Commercial)
- New Chevron Gas Station Across the St
- Great Commercial Site Near Kaiser Hospital/New Kaiser 80K Sqft Medical Office & Riverside County Hospital
- AP# 478-070-026, 027
- Near Skechers 1.8M Sqft North American Headquarters
- Seller will Carry \$900,000 1st T.D. at 7% Interest Only—5 Year Due Date
- Price: \$1,160,000
   (\$12.00 P.S.F For Two Lots)