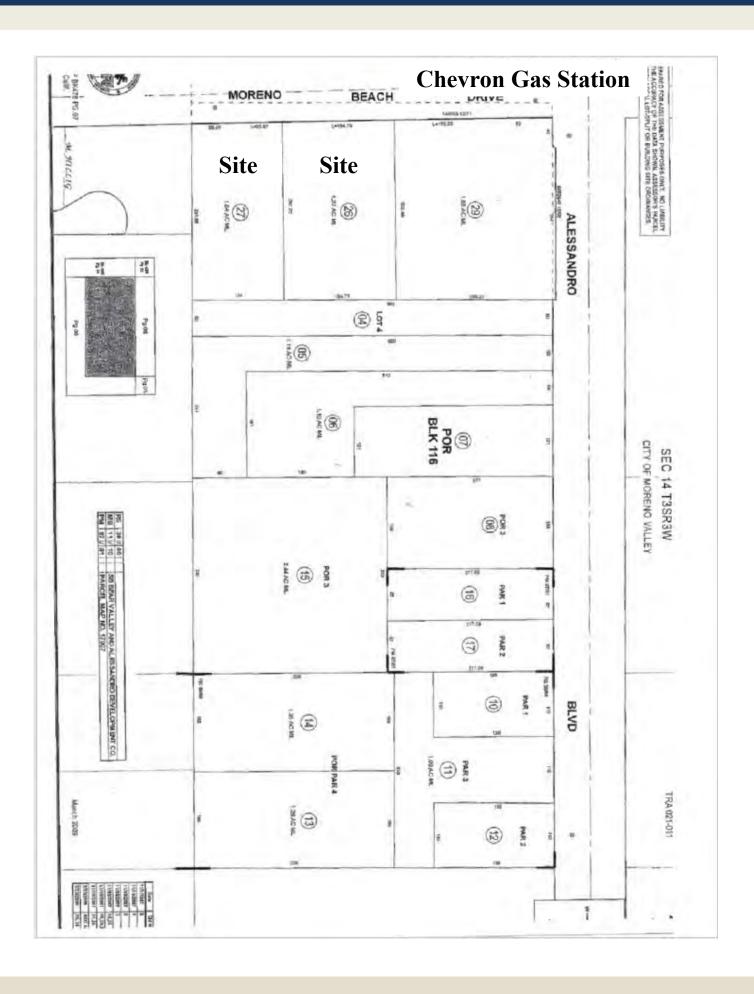

## Property Description & Features

- Project Consist of Two Parcels Totaling 2.22 Acres
- Property is zoned CC (Community Commercial)
- New Chevron Gas Station Across the St
- Great Commercial Site Near Kaiser Hospital/New Kaiser 80K Sqft Medical Office & Riverside County Hospital
- AP# 478-070-026, 027
- Near Skechers 1.8M Sqft North American Headquarters
- Seller will Carry \$900,000 1st T.D. at 7% Interest Only—5 Year Due Date
- Price: \$1,160,000
   (\$12.00 P.S.F For Two Lots)