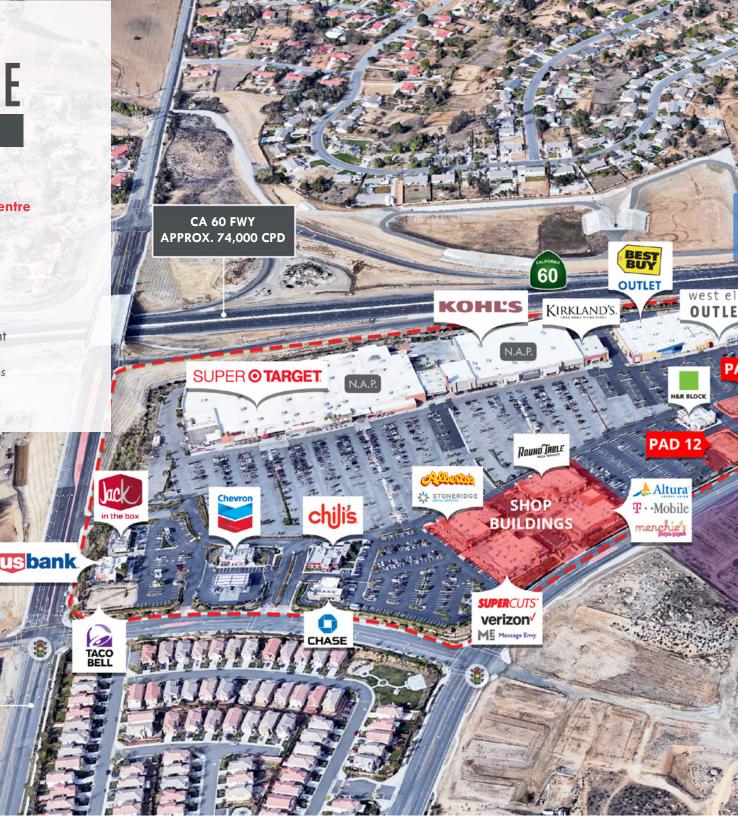

#### PAD, RESTAURANT, AND RETAIL

- Established Super Target & Kohl's anchored power center with an excellent tenant lineup serving the greater
   Moreno Valley population given the regionalism of the site
- Immediate proximity to the Moreno Valley Fwy (over 74,000 CPD!), the major arterial through Moreno Valley
  - Strategically positioned between high-performing national retailers generating large volumes of customer traffic to the center and promoting cross shopping among tenants
  - Massive signage opportunities on freeway monument and several pylons throughout the shopping center
  - Primary retail provider to ALDI & SKECHERS distribution centers (nearly 2 million SF!) along with multiple nearby housing developments underway

\_\_\_\_\_

Large Freeway Monument Sign

Morumen Sign

?

-

N.A.P.

SIGNAGE LEGEND

#### TENANT LIST

TOTAL GLA: 117,191 SF

| NO. | TENANT                            | <u>(SF)</u> | <u>NO.</u> | TENANT                            | <u>(SF)</u> | <u>NO.</u> | TENANT                      | <u>(SF)</u> |
|-----|-----------------------------------|-------------|------------|-----------------------------------|-------------|------------|-----------------------------|-------------|
| A0C | Available (Divisible)             | 7,361       | G0D        | Verizon Wireless                  | 2,500       | LAG        | Realty Masters & Associates | 3,495       |
| BOA | Kirkland's                        | 7,000       | G0E        | China One Restaurant              | 1,600       | LOB        | H&R Block                   | 1,100       |
| C0A | Best Buy Outlet                   | 45,622      | G0F        | Hear USA                          | 1,280       | ROA        | Taco Bell                   | 3,178       |
| D0A | West Elm Outlet                   | 17,964      | G0H        | UPS                               | 1,492       | ROB        | US Bank                     | 3,600       |
| EOA | Tractor Supply Under Construction | 25,000      | G0J        | Available                         | 1,954       | ROC        | Jack-In-The-Box             | 3,500       |
| FOA | Stoneridge Dental                 | 3,500       | HOA        | Round Table Pizza                 | 3,807       | ROD        | Chevron Gas                 | 3,000       |
| FOC | Poki-Licious                      | 1,700       | H0C        | Imp. Restaurant + Patio Available | 5,710       | ROE        | Chase Bank                  | 4,127       |
| FOD | Available                         | 1,173       | HOF        | Available                         | 4,441       | ROF        | Chili's                     | 5,924       |
| FOE | Imp. Restaurant Available         | 1,267       | JOA        | Audeo Charter School              | 2,674       | ROG        | Pad 12                      | 28,214      |
| F0G | Albertos Taco Shop                | 2,257       | JOB        | BurgerlM                          | 1,300       | ROJ        | Pad 13                      | 33,832      |
| FOH | Elegant Nail Spa                  | 1,900       | JOC        | Menchies                          | 1,689       | ROK        | Pad 14                      | 62,119      |
| G0A | Available                         | 2,867       | JOD        | T-Mobile                          | 2,002       | N.A.P.     | Super Target                | 178,665     |
| GOB | Supercuts                         | 1,102       | JOE        | Altura Credit Union               | 3,995       | N.A.P.     | Kohl's                      | 96,350      |
| G0C | See's Candies                     | 1,211       | JOH        | Audeo Charter School              | 2,143       |            |                             |             |

Site: Stoneridge Towne Centre

Moreno Beach Plaza II

Moreno Beach Plaza I

NASON ST APPROX. 17,100 CPD

Beazer Home Development Under Construction: 275 single home family homes

FOR LEASING INFORMATION CONTACT SRS Real Estate Partners 610 Newport Center Drive, Ste 1500 Newport Beach, CA 92660