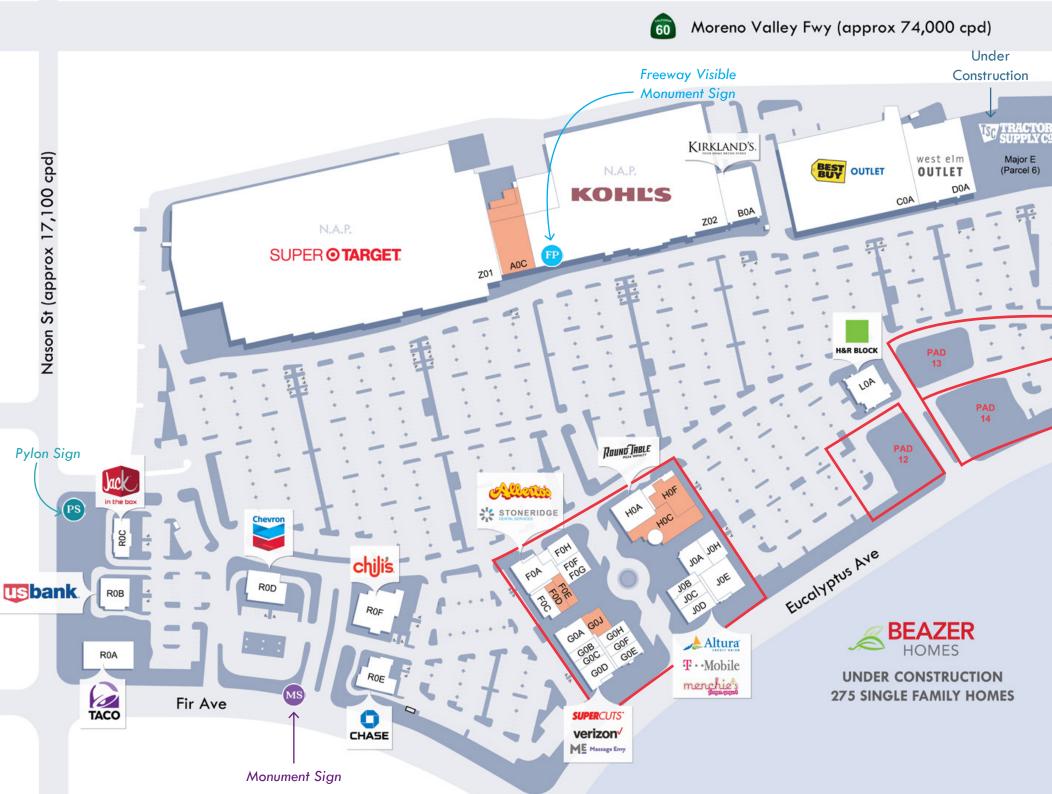

\_\_\_\_\_

Large Freeway Monument Sign

Morumen Sign

?

-

N.A.P.

SIGNAGE LEGEND

#### TENANT LIST

TOTAL GLA: 117,191 SF

| NO. | TENANT                            | <u>(SF)</u> | <u>NO.</u> | TENANT                            | <u>(SF)</u> | <u>NO.</u> | TENANT                      | <u>(SF)</u> |
|-----|-----------------------------------|-------------|------------|-----------------------------------|-------------|------------|-----------------------------|-------------|
| A0C | Available (Divisible)             | 7,361       | G0D        | Verizon Wireless                  | 2,500       | LAG        | Realty Masters & Associates | 3,495       |
| BOA | Kirkland's                        | 7,000       | G0E        | China One Restaurant              | 1,600       | LOB        | H&R Block                   | 1,100       |
| C0A | Best Buy Outlet                   | 45,622      | G0F        | Hear USA                          | 1,280       | ROA        | Taco Bell                   | 3,178       |
| D0A | West Elm Outlet                   | 17,964      | G0H        | UPS                               | 1,492       | ROB        | US Bank                     | 3,600       |
| EOA | Tractor Supply Under Construction | 25,000      | G0J        | Available                         | 1,954       | ROC        | Jack-In-The-Box             | 3,500       |
| FOA | Stoneridge Dental                 | 3,500       | HOA        | Round Table Pizza                 | 3,807       | ROD        | Chevron Gas                 | 3,000       |
| FOC | Poki-Licious                      | 1,700       | H0C        | Imp. Restaurant + Patio Available | 5,710       | ROE        | Chase Bank                  | 4,127       |
| FOD | Available                         | 1,173       | HOF        | Available                         | 4,441       | ROF        | Chili's                     | 5,924       |
| FOE | Imp. Restaurant Available         | 1,267       | JOA        | Audeo Charter School              | 2,674       | ROG        | Pad 12                      | 28,214      |
| F0G | Albertos Taco Shop                | 2,257       | JOB        | BurgerlM                          | 1,300       | ROJ        | Pad 13                      | 33,832      |
| FOH | Elegant Nail Spa                  | 1,900       | JOC        | Menchies                          | 1,689       | ROK        | Pad 14                      | 62,119      |
| G0A | Available                         | 2,867       | JOD        | T-Mobile                          | 2,002       | N.A.P.     | Super Target                | 178,665     |
| GOB | Supercuts                         | 1,102       | JOE        | Altura Credit Union               | 3,995       | N.A.P.     | Kohl's                      | 96,350      |
| G0C | See's Candies                     | 1,211       | JOH        | Audeo Charter School              | 2,143       |            |                             |             |

Site: Stoneridge Towne Centre

Moreno Beach Plaza II

Moreno Beach Plaza I

NASON ST APPROX. 17,100 CPD

Beazer Home Development Under Construction: 275 single home family homes

FOR LEASING INFORMATION CONTACT SRS Real Estate Partners 610 Newport Center Drive, Ste 1500 Newport Beach, CA 92660