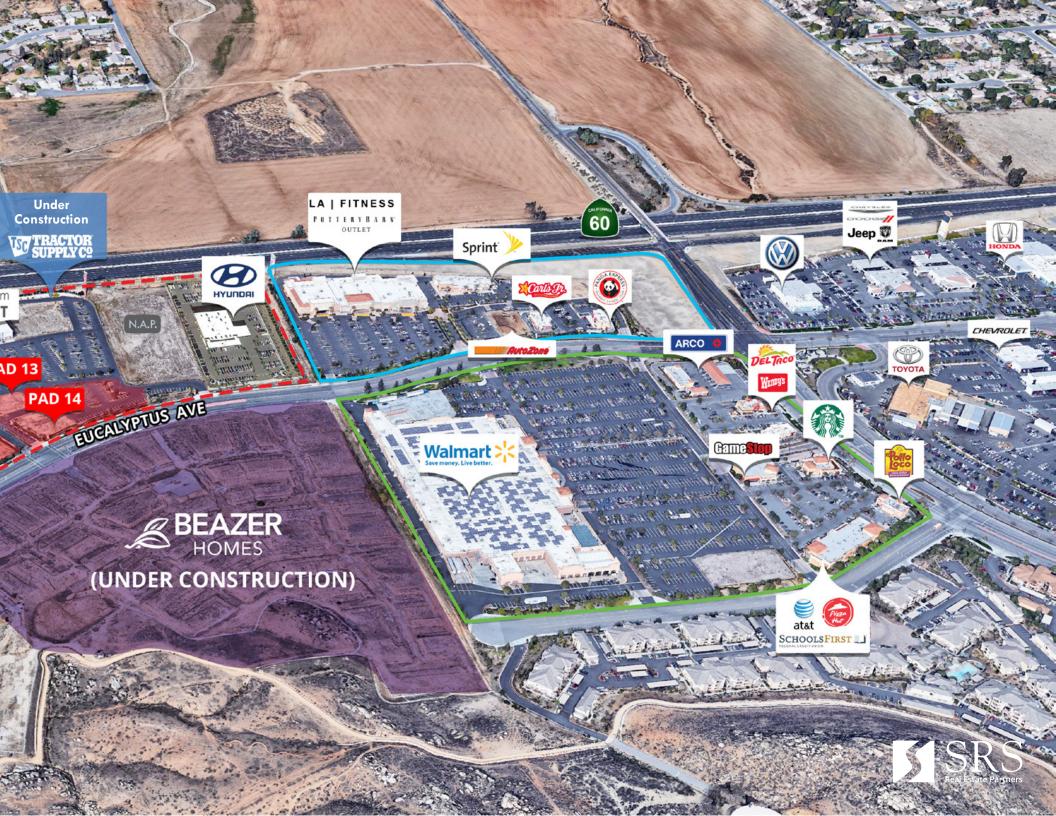

#### PAD, RESTAURANT, AND RETAIL

- Established Super Target & Kohl's anchored power center with an excellent tenant lineup serving the greater
   Moreno Valley population given the regionalism of the site
- Immediate proximity to the Moreno Valley Fwy (over 74,000 CPD!), the major arterial through Moreno Valley
  - Strategically positioned between high-performing national retailers generating large volumes of customer traffic to the center and promoting cross shopping among tenants
  - Massive signage opportunities on freeway monument and several pylons throughout the shopping center
  - Primary retail provider to ALDI & SKECHERS distribution centers (nearly 2 million SF!) along with multiple nearby housing developments underway

\_\_\_\_\_

Large Freeway Monument Sign

Morumen Sign

?

-

N.A.P.

SIGNAGE LEGEND

#### TENANT LIST

TOTAL GLA: 117,191 SF

| NO. | TENANT                            | <u>(SF)</u> | <u>NO.</u> | TENANT                            | <u>(SF)</u> | <u>NO.</u> | TENANT                      | <u>(SF)</u> |
|-----|-----------------------------------|-------------|------------|-----------------------------------|-------------|------------|-----------------------------|-------------|
| A0C | Available (Divisible)             | 7,361       | G0D        | Verizon Wireless                  | 2,500       | LAG        | Realty Masters & Associates | 3,495       |
| BOA | Kirkland's                        | 7,000       | G0E        | China One Restaurant              | 1,600       | LOB        | H&R Block                   | 1,100       |
| C0A | Best Buy Outlet                   | 45,622      | G0F        | Hear USA                          | 1,280       | ROA        | Taco Bell                   | 3,178       |
| D0A | West Elm Outlet                   | 17,964      | G0H        | UPS                               | 1,492       | ROB        | US Bank                     | 3,600       |
| EOA | Tractor Supply Under Construction | 25,000      | G0J        | Available                         | 1,954       | ROC        | Jack-In-The-Box             | 3,500       |
| FOA | Stoneridge Dental                 | 3,500       | HOA        | Round Table Pizza                 | 3,807       | ROD        | Chevron Gas                 | 3,000       |
| FOC | Poki-Licious                      | 1,700       | H0C        | Imp. Restaurant + Patio Available | 5,710       | ROE        | Chase Bank                  | 4,127       |
| FOD | Available                         | 1,173       | HOF        | Available                         | 4,441       | ROF        | Chili's                     | 5,924       |
| FOE | Imp. Restaurant Available         | 1,267       | JOA        | Audeo Charter School              | 2,674       | ROG        | Pad 12                      | 28,214      |
| F0G | Albertos Taco Shop                | 2,257       | JOB        | BurgerlM                          | 1,300       | ROJ        | Pad 13                      | 33,832      |
| FOH | Elegant Nail Spa                  | 1,900       | JOC        | Menchies                          | 1,689       | ROK        | Pad 14                      | 62,119      |
| G0A | Available                         | 2,867       | JOD        | T-Mobile                          | 2,002       | N.A.P.     | Super Target                | 178,665     |
| GOB | Supercuts                         | 1,102       | JOE        | Altura Credit Union               | 3,995       | N.A.P.     | Kohl's                      | 96,350      |
| G0C | See's Candies                     | 1,211       | JOH        | Audeo Charter School              | 2,143       |            |                             |             |