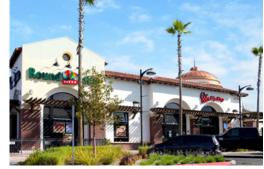

#### TENANT LIST

TOTAL GLA: 117,191 SF

| NO. | TENANT                            | <u>(SF)</u> | <u>NO.</u> | TENANT                            | <u>(SF)</u> | <u>NO.</u> | TENANT                      | <u>(SF)</u> |
|-----|-----------------------------------|-------------|------------|-----------------------------------|-------------|------------|-----------------------------|-------------|
| A0C | Available (Divisible)             | 7,361       | G0D        | Verizon Wireless                  | 2,500       | LAG        | Realty Masters & Associates | 3,495       |
| BOA | Kirkland's                        | 7,000       | G0E        | China One Restaurant              | 1,600       | LOB        | H&R Block                   | 1,100       |
| C0A | Best Buy Outlet                   | 45,622      | G0F        | Hear USA                          | 1,280       | ROA        | Taco Bell                   | 3,178       |
| D0A | West Elm Outlet                   | 17,964      | G0H        | UPS                               | 1,492       | ROB        | US Bank                     | 3,600       |
| EOA | Tractor Supply Under Construction | 25,000      | G0J        | Available                         | 1,954       | ROC        | Jack-In-The-Box             | 3,500       |
| FOA | Stoneridge Dental                 | 3,500       | HOA        | Round Table Pizza                 | 3,807       | ROD        | Chevron Gas                 | 3,000       |
| FOC | Poki-Licious                      | 1,700       | H0C        | Imp. Restaurant + Patio Available | 5,710       | ROE        | Chase Bank                  | 4,127       |
| FOD | Available                         | 1,173       | HOF        | Available                         | 4,441       | ROF        | Chili's                     | 5,924       |
| FOE | Imp. Restaurant Available         | 1,267       | JOA        | Audeo Charter School              | 2,674       | ROG        | Pad 12                      | 28,214      |
| F0G | Albertos Taco Shop                | 2,257       | JOB        | BurgerlM                          | 1,300       | ROJ        | Pad 13                      | 33,832      |
| FOH | Elegant Nail Spa                  | 1,900       | JOC        | Menchies                          | 1,689       | ROK        | Pad 14                      | 62,119      |
| G0A | Available                         | 2,867       | JOD        | T-Mobile                          | 2,002       | N.A.P.     | Super Target                | 178,665     |
| GOB | Supercuts                         | 1,102       | JOE        | Altura Credit Union               | 3,995       | N.A.P.     | Kohl's                      | 96,350      |
| G0C | See's Candies                     | 1,211       | JOH        | Audeo Charter School              | 2,143       |            |                             |             |