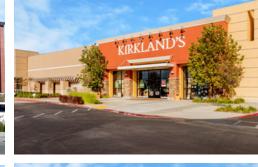

#### TENANT LIST

TOTAL GLA: 117,191 SF

| NO. | TENANT                            | <u>(SF)</u> | <u>NO.</u> | TENANT                            | <u>(SF)</u> | <u>NO.</u> | TENANT                      | <u>(SF)</u> |
|-----|-----------------------------------|-------------|------------|-----------------------------------|-------------|------------|-----------------------------|-------------|
| A0C | Available (Divisible)             | 7,361       | G0D        | Verizon Wireless                  | 2,500       | LAG        | Realty Masters & Associates | 3,495       |
| BOA | Kirkland's                        | 7,000       | G0E        | China One Restaurant              | 1,600       | LOB        | H&R Block                   | 1,100       |
| C0A | Best Buy Outlet                   | 45,622      | G0F        | Hear USA                          | 1,280       | ROA        | Taco Bell                   | 3,178       |
| D0A | West Elm Outlet                   | 17,964      | G0H        | UPS                               | 1,492       | ROB        | US Bank                     | 3,600       |
| EOA | Tractor Supply Under Construction | 25,000      | G0J        | Available                         | 1,954       | ROC        | Jack-In-The-Box             | 3,500       |
| FOA | Stoneridge Dental                 | 3,500       | HOA        | Round Table Pizza                 | 3,807       | ROD        | Chevron Gas                 | 3,000       |
| FOC | Poki-Licious                      | 1,700       | H0C        | Imp. Restaurant + Patio Available | 5,710       | ROE        | Chase Bank                  | 4,127       |
| FOD | Available                         | 1,173       | HOF        | Available                         | 4,441       | ROF        | Chili's                     | 5,924       |
| FOE | Imp. Restaurant Available         | 1,267       | JOA        | Audeo Charter School              | 2,674       | ROG        | Pad 12                      | 28,214      |
| F0G | Albertos Taco Shop                | 2,257       | JOB        | BurgerlM                          | 1,300       | ROJ        | Pad 13                      | 33,832      |
| FOH | Elegant Nail Spa                  | 1,900       | JOC        | Menchies                          | 1,689       | ROK        | Pad 14                      | 62,119      |
| G0A | Available                         | 2,867       | JOD        | T-Mobile                          | 2,002       | N.A.P.     | Super Target                | 178,665     |
| GOB | Supercuts                         | 1,102       | JOE        | Altura Credit Union               | 3,995       | N.A.P.     | Kohl's                      | 96,350      |
| G0C | See's Candies                     | 1,211       | JOH        | Audeo Charter School              | 2,143       |            |                             |             |