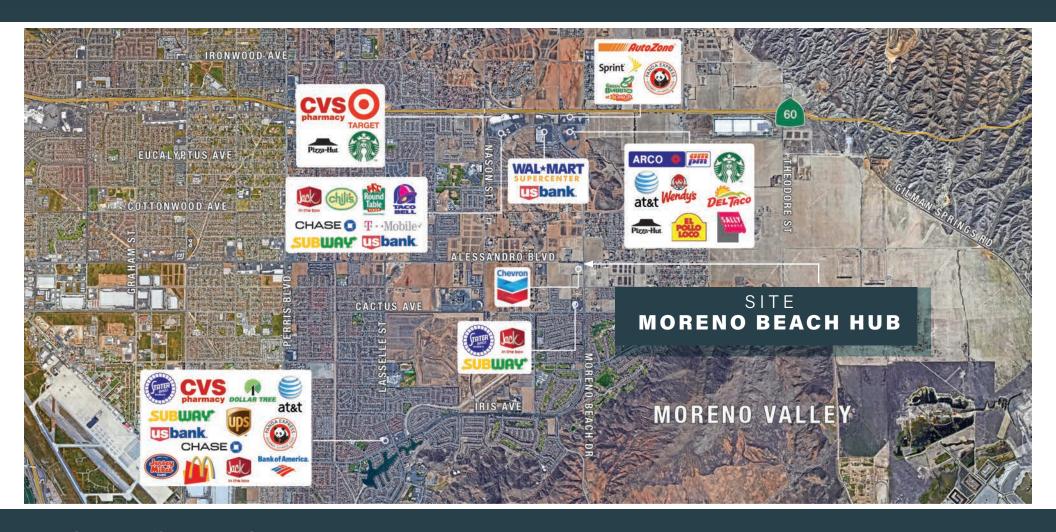

### **MORENO BEACH HUB**

SEC Moreno Beach & Alessandro Moreno Valley, CA 92555

#### **BUSINESS/ECONOMY**

MORENO VALLEY boasts an annual growth rate of about 5%, making it the 21st largest city in California. There are two major shopping destinations near the property, Moreno Marketplace and Stoneridge Towne Centre.