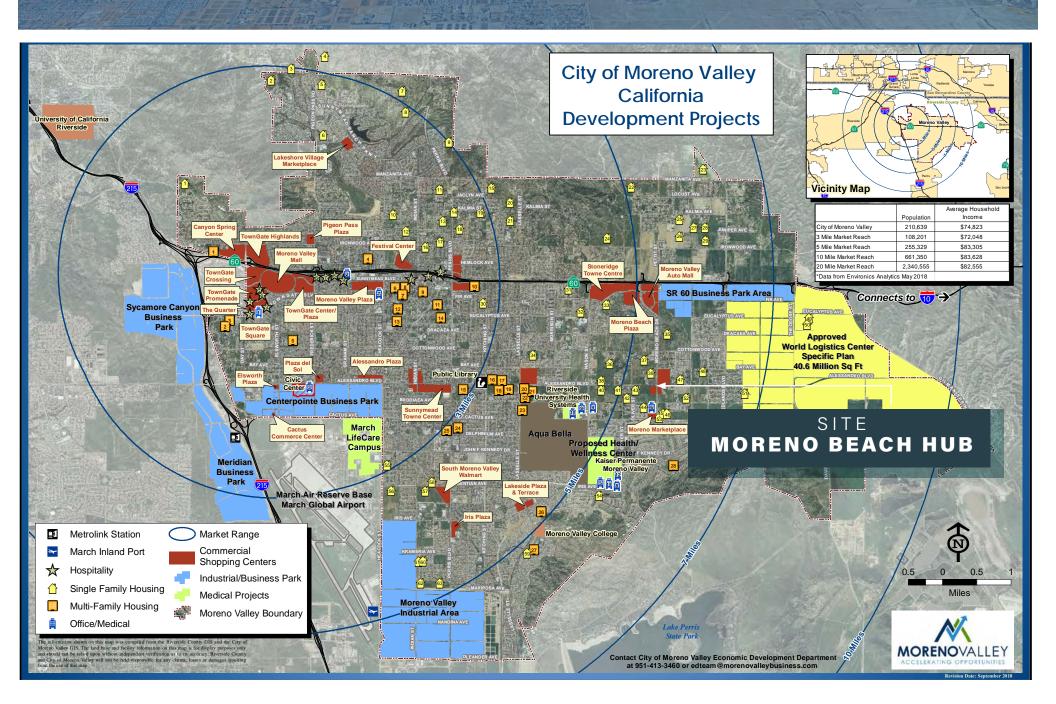

## MORENO VALLEY DEVELOPMENT PROJECTS MAP

### MORENO VALLEY DEVELOPMENT PROJECTS

## **COMMERCIAL**

The City of Moreno Valley is a growing city with a bright future. Strategically located in the Inland Empire of Southern California, with a market area of over two million people and abundant developable land, savvy developers and retailers continue to choose Moreno Valley for growth and success. The City of Moreno Valley is dedicated to fostering new businesses and well-managed growth to create a superb quality of life. Take a look at what's happening!

### Commercial Centers **4**

| Center Name              | Size (sq. ft.) | Traffic Counts (ADT) |             |  |
|--------------------------|----------------|----------------------|-------------|--|
|                          | · · · ·        | East/West            | North/South |  |
| TownGate Highlands       | 251,900        | 270,000              | 24,200      |  |
| Moreno Valley Mall       | 1,200,000      | 270,000              | 38,000      |  |
| Stoneridge Towne Centre  | 579,295        | 163,000              | 20,100      |  |
| TownGate Center/Plaza    | 465,000        | 257,000              | 33,700      |  |
| Moreno Beach Plaza       | 350,000        | 139,000              | 14,900      |  |
| Moreno Valley Plaza      | 341,000        | 15,300               | 24,900      |  |
| TownGate Square          | 136,000        | 16,200               | 38,000      |  |
| TownGate Crossing        | 237,000        | 270,000              | 38,000      |  |
| TownGate Promenade       | 200,000        | 270,000              | 36,000      |  |
| Moreno Beach Marketplace | 175,000        | 8,400                | 17,300      |  |
| Lakeside Plaza & Terrace | 143,000        | 18,800               | 13,300      |  |
| Lakeshore Village        | 140,000        | 9,400                |             |  |
| *Alessandro & Lasselle   | 140,000        | 17,500               | 13,300      |  |
| Moreno Marketplace       | 93,788         | 6,400                | 15,900      |  |
| Iris Plaza               | 87,120         | 18,800               | 20,300      |  |
| Elsworth Plaza           | 30,000         | 27,700               |             |  |
| Cactus Commerce Center   | 16,000         | 36,100               |             |  |
| Festival Center          | 1,327,645      | 103,000              | 33,500      |  |

### Office/Medical #

| • • • • • • • • • • • • • • • • • • • • |                                                             |                |
|-----------------------------------------|-------------------------------------------------------------|----------------|
| Map #                                   | Name                                                        | Size (sq. ft.) |
| 1                                       | TownGate Square                                             | 170,000        |
| 2                                       | Olivewood Plaza                                             | 22,758         |
| 3                                       | Centerpointe Office Area                                    | 258,000        |
| 4                                       | Moreno Valley Medical Plaza                                 | 217,000        |
| 5                                       | Moreno Valley Medical Overlay Area                          | 122,250        |
| 6                                       | Renaissance Village                                         | 98,400         |
| 7                                       | Riverside County Office Building                            | 52,000         |
| 8                                       | Fresenius Medical Care                                      | 12,000         |
| 9                                       | Integrated Care Communities                                 | 44,000         |
| 10                                      | Riverside University Health System Expansion                | 34,749         |
| 11                                      | Kaiser Permanente Moreno Valley<br>Emergency Room Expansion | 8,500          |
| 12                                      | Mainstreet Post-acute Care                                  | 57,000         |

### Industrial/Job Centers 🛹

| Areas                         | Occupied/<br>Leased (sq. ft.) | Available/<br>Approved (sq. ft.) | Proposed<br>(sq. ft.) |
|-------------------------------|-------------------------------|----------------------------------|-----------------------|
| Centerpointe Business Park    | 4,164,577                     | 1,529,382                        | 464,900               |
| Moreno Valley Industrial Area | 12,062,022                    | 5,911,961                        | 2,138,594             |
| SR-60 Business Park Area      | 2,620,887                     | 2,129,498                        |                       |
| Approved World Logistics Cent | er                            | 40,600,000                       |                       |
|                               | Adjacent to the City of Mo    |                                  |                       |

### Hospitality Development \*

| Map # | Hotel Name             | # Guest Rooms |  |
|-------|------------------------|---------------|--|
|       | TownGate Hotels:       |               |  |
| 1     | Residence Inn          | 112           |  |
| 2     | Holiday Inn Express    | 104           |  |
| 3     | Fairfield Inn & Suites | 106           |  |
| 4     | Hampton Inn & Suites   | 115           |  |
| 5     | Ayres Suites           | 127           |  |

| Sunn | ymead | Area | Hotels |
|------|-------|------|--------|
|      |       |      |        |

| 6  | La Quinta Inn & Suites             | 58  |
|----|------------------------------------|-----|
| 7  | Travelers Inn                      | 55  |
| 8  | Country Inn & Suites               | 64  |
| 9  | Comfort Inn                        | 92  |
| 10 | Econo Lodge                        | 51  |
| 11 | Holiday Inn Express Moreno Valley  | 153 |
| 12 | Best Western Moreno Hotel & Suites | 59  |

## RESIDENTIAL d e v e l o p m e n t

**New Single-Family** Development: 4,672 Units 🖰

| Map # | Tract          | Builder/Applicant                 | # of Units | Status                |
|-------|----------------|-----------------------------------|------------|-----------------------|
| 1     | 33626          | Kincaid Development               | 25         | Approved              |
| 2     | 29343          | Professor's Fund IV               | 58         | Approved              |
| 3     | 32365          | Waterman Investmt Grp             | 78         | In Process            |
| 4     | 31394          | Pigeon Pass Ltd.                  | 78         | Approved              |
| 5     | 24203          | KB Home                           | 99         | Under<br>Constructio  |
| 6     | 32515          | Lennar Homes - Meadow Creek       | 148        | Under<br>Constructio  |
| 7     | 32005          | Red Hill Village, LLC             | 214        | Approved              |
| 8     | 33388          | SCH Development LLC               | 15         | Approved              |
| 9     | 31592          | KB Homes                          | 139        | Under<br>Constructio  |
| 10    | 32710          | Issac Genah                       | 6          | Approved              |
| 11    | 32126          | Salvador Torres                   | 35         | Approved              |
| 12    | 36761          | Right Solutions, LLC              | 7          | Approved              |
| 13    | 31621          | Victoria Homes- "Skyline"         | 12         | Plan Check            |
| 14    | 35606          | Metric Homes                      | 16         | Under<br>Constructio  |
| 15    | 36983          | Construction Specialist Group LLC | 53         | In Process            |
| 16    | PEN17-<br>0096 | Manuel Ruiz                       | 4          | In Process            |
| 17    | 35956          | Mr. Salcedo                       | 2          | In Process            |
| 18    | 31297          | Randy McFarland                   | 7          | Approved              |
| 19    | 35262          | FDC & Associates                  | 3          | In Process            |
| 20    | 31517          | Winchester Associates             | 83         | Approved              |
| 21    | 33436          | Winchester Associates             | 105        | Plan Check            |
| 22    | 34603          | Wolverine Properties              | 26         | Approved              |
| 23    | 31206          | Curtis Development                | 23         | Approved              |
| 24    | PA15-<br>0039  | Global Investment & DEV LLC       | 272        | In Process            |
| 25    | 32460          | Sussex Capital Group              | 58         | Approved              |
| 26    | 33962          | Pacific Scene Homes               | 31         | Approved              |
| 27    | 32459          | Sussex Capital Group              | 11         | Approved              |
| 28    | 30411          | Pacific Communities               | 24         | Approved              |
| 29    | 30998          | Pacific Communities               | 47         | Approved              |
| 30    | 34043          | RM3 Building and Development      | 12         | Approved              |
| 31    | 33256          | Pacific Communities               | 100        | Under<br>Construction |
| 32    | 31305          | RSI                               | 87         | Under<br>Construction |
| 33    | 36933          | Beazer Homes                      | 275        | Under<br>Construction |
| 34    | 37060          | Macjones Holdings                 | 16         | Approved              |
| 35    | 35823          | Lansing Companies                 | 562        | In Process            |
| 36    | 34397          | Winchester Associates             | 52         | Approved              |
| 37    | 32408          | Dev West Engineering              | 80         | Approved              |
| 38    | 32645          | Winchester Associates             | 54         | Approved              |
| 39    | 31618          | Frontier Homes                    | 56         | Under<br>Constructio  |
| 40    | 32548          | Gabel, Cook and Associates        | 107        | Approved              |
| 41    | 32218          | Winchester Associates             | 63         | Approved              |
| 42    | 32284          | Joe Anderson                      | 32         | Approved              |
| 43    | 31590          | Mike McKnight Planning Const      | 96         | Approved              |
| 44    | 36882          | Frontier Homes                    | 40         | Under<br>Construction |
| 45    | PEN18-<br>0080 | Hakan Buvan                       | 8          | In Process            |
| 46    |                | Michael De La Torre               | 6          | In Process            |
| 47    | 37424          | Sid Chan                          | 7          | In Process            |
| 48    | 36372          | Motlagh Family Trust              | 25         | In Process            |
| 49    | 36719          | Kuo Ming Lee                      | 34         | In Process            |
| 50    | 35377          | Michael Dillard                   | 9          | Approved              |
| 51    | 33222          | 26th Corp                         | 235        | In Process            |
| 52    | PEN18-<br>0053 | Cantebury                         | 45         | In Process            |

### **New Multi-Family** Development: 2 060 Unite

| De    | vei            | opment: 2,960                               | ) Un       | ITS 📟                 |
|-------|----------------|---------------------------------------------|------------|-----------------------|
| Map # | Tract          | Builder/Applicant                           | # of Units | Status                |
| 1     | 35414          | Oak Park Partners                           | 266        | Under<br>Construction |
| 2     | PEN16-<br>0064 | Apollo III Dev Grp                          | 18         | In Process            |
| 3     | PA15-<br>0042  | Latco SC Inc.                               | 112        | Under<br>Construction |
| 4     | PA14-<br>0027  | Design Concepts                             | 39         | Plan Check            |
| 5     | 32215          | Winchester Associates<br>"Scottish Village" | 194        | Approved              |
| 6     | 33771          | Jian Qiang Liu                              | 12         | Approved              |
| 7     | PEN16-<br>0066 | Cal Choice Inv. Inc.                        | 20         | In Process            |
| 8     | 35663          | Jimmy Lee                                   | 12         | Approved              |
| 9     | PEN16-<br>0060 | Frederick Homes                             | 24         | In Process            |
| 10    | 31814          | Jesse Huizar                                | 60         | Approved              |
| 11    | 35369          | Tason Myers Property                        | 12         | Approved              |
| 12    | 35769          | Michael Chen                                | 16         | Approved              |
| 13    | PA09-<br>0006  | Jim Nydam                                   | 15         | Approved              |
| 14    | 35304          | Jimmy Lee                                   | 12         | Approved              |
| 15    | PEN16-<br>0039 | Latco SC Inc.                               | 272        | Approved              |
| 16    | 34216          | Creative Design Assoc.                      | 39         | Approved              |
| 17    | 35429          | Creative Design Assoc.                      | 58         | Approved              |
| 18    | 35304          | Jimmy Lee                                   | 24         | Approved              |
| 19    | 34681          | Perris Pacific Company                      | 49         | Approved              |
| 20    | PEN17-<br>0064 | City of Moreno Valley "Boulder Ridge"       | 141        | In Process            |
| 21    | PA13-<br>0006  | Rancho Belago Developers, Inc.              | 141        | Approved              |
| 22    | PA15-<br>0046  | Rocas Grandes                               | 426        | Approved              |
| 23    | PEN16-<br>0123 | MV Bella Vista GP, LLC                      | 220        | Approved              |
| 24    | 33607          | Mo Ghiassi TL Group                         | 52         | Approved              |
| 25    | 36708          | Nova Homes                                  | 122        | Approved              |
| 26    | 32142          | GHA                                         | 62         | Approved              |
| 27    | 36401          | Continental East                            | 125        | In Plan Check         |
| 28    | PEN16-<br>0130 | ROCIII CA Belago, LLC                       | 417        | Approved              |