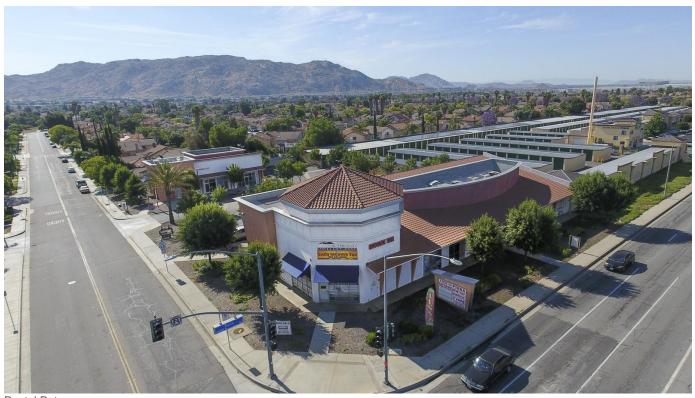

Red Maple Tower
25025 Red Maple Ln, Moreno Valley, CA 92551

Diane Higuchi
Coldwell Banker Town and Country
300 E State St,Redlands, CA 92373
diane.higuchi.cbtc@gmail.com
(951) 601-1170

Rental Rate: \$15.00 /SF/Yr Total Space Available: 5,000 SF Min. Divisible: 700 SF Max. Contiguous: 2,150 SF Property Type: Shopping Center Center Type: Strip Center Center Properties: Frontage: Red Maple Gross Leasable Area: 8.791 SF Walk Score ®: 51 (Somewhat Walkable) Transit Score ®: 36 (Some Transit) Rental Rate Mo: \$1.25 USD/SF/Mo

## Red Maple Tower\$15.00 /SF/Yr

TWO SINGLE STORY RETAIL/ OFFICE BUILDINGS LOCATED IN GREAT STRIP MALL. LOCATED ON SIGNALIZED CORNER OF PERRIS BLVD AND RED MAPLE LANE. PROPERTY CLOSE PROXIMITY TO NATIONAL RETAIL TENANTS AND SCHOOLS. IDEAL FOR INSURANCE, ESCROW, EMPLOYMENT OFFICES AND OTHER RETAIL AND OFFICE USE...

### 25025 Red Maple Ln, Moreno Valley, CA 92551

TWO SINGLE STORY RETAIL/ OFFICE BUILDINGS LOCATED IN GREAT STRIP MALL. LOCATED ON SIGNALIZED CORNER OF PERRIS BLVD AND RED MAPLE LANE. PROPERTY CLOSE PROXIMITY TO NATIONAL RETAIL TENANTS AND SCHOOLS. IDEAL FOR INSURANCE, ESCROW, EMPLOYMENT OFFICES AND OTHER RETAIL AND OFFICE USE