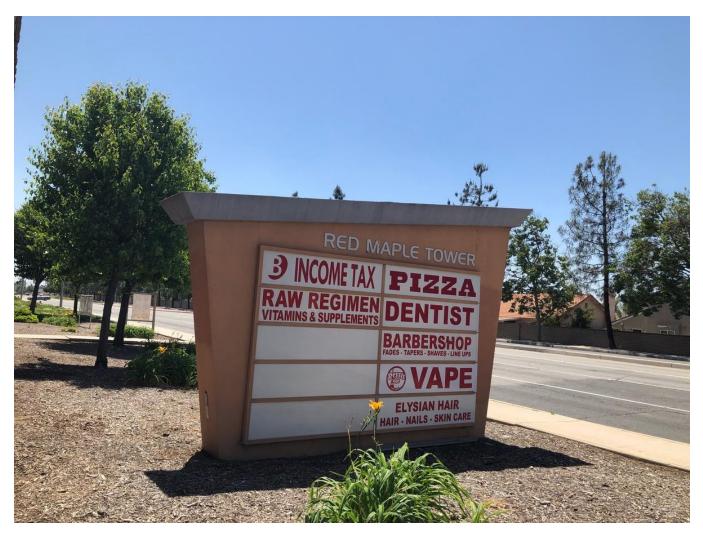

Red Maple Tower
25025 Red Maple Ln, Moreno Valley, CA 92551

Diane Higuchi
Coldwell Banker Town and Country
300 E State St,Redlands, CA 92373
diane.higuchi.cbtc@gmail.com
(951) 601-1170

Rental Rate: \$15.00 /SF/Yr Total Space Available: 5,000 SF Min. Divisible: 700 SF Max. Contiguous: 2,150 SF Property Type: Shopping Center Center Type: Strip Center Center Properties: Frontage: Red Maple Gross Leasable Area: 8.791 SF Walk Score ®: 51 (Somewhat Walkable) Transit Score ®: 36 (Some Transit) Rental Rate Mo: \$1.25 USD/SF/Mo

## Red Maple Tower\$15.00 /SF/Yr

TWO SINGLE STORY RETAIL/ OFFICE BUILDINGS LOCATED IN GREAT STRIP MALL. LOCATED ON SIGNALIZED CORNER OF PERRIS BLVD AND RED MAPLE LANE. PROPERTY CLOSE PROXIMITY TO NATIONAL RETAIL TENANTS AND SCHOOLS. IDEAL FOR INSURANCE, ESCROW, EMPLOYMENT OFFICES AND OTHER RETAIL AND OFFICE USE...

Great Visibility on Perris Blvd and Red Maple Lane

- Close Proximity to National Retailers
- Close to Schools

### 25025 Red Maple Ln, Moreno Valley, CA 92551

TWO SINGLE STORY RETAIL/ OFFICE BUILDINGS LOCATED IN GREAT STRIP MALL. LOCATED ON SIGNALIZED CORNER OF PERRIS BLVD AND RED MAPLE LANE. PROPERTY CLOSE PROXIMITY TO NATIONAL RETAIL TENANTS AND SCHOOLS. IDEAL FOR INSURANCE, ESCROW, EMPLOYMENT OFFICES AND OTHER RETAIL AND OFFICE USE