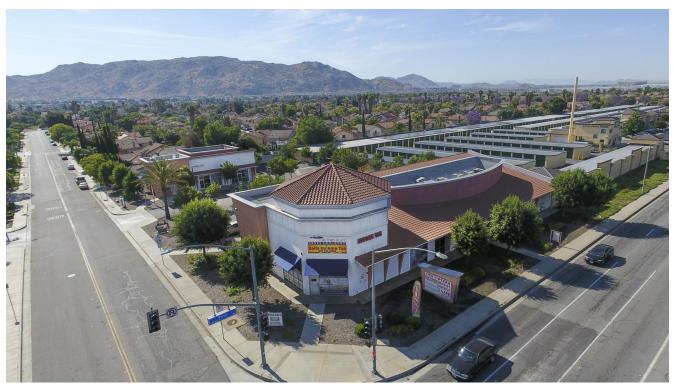

Red Maple Tower
25025 Red Maple Ln, Moreno Valley, CA 92551

Diane Higuchi
Coldwell Banker Town and Country
300 E State St,Redlands, CA 92373
diane.higuchi.cbtc@gmail.com
(951) 601-1170

Rental Rate: \$15.00 /SF/Yr Total Space Available: 5,000 SF Min. Divisible: 700 SF Max. Contiguous: 2,150 SF Property Type: Shopping Center Center Type: Strip Center Center Properties: Frontage: Red Maple Gross Leasable Area: 8.791 SF Walk Score ®: 51 (Somewhat Walkable) Transit Score ®: 36 (Some Transit) Rental Rate Mo: \$1.25 USD/SF/Mo

## Red Maple Tower\$15.00 /SF/Yr

TWO SINGLE STORY RETAIL/ OFFICE BUILDINGS LOCATED IN GREAT STRIP MALL. LOCATED ON SIGNALIZED CORNER OF PERRIS BLVD AND RED MAPLE LANE. PROPERTY CLOSE PROXIMITY TO NATIONAL RETAIL TENANTS AND SCHOOLS. IDEAL FOR INSURANCE, ESCROW, EMPLOYMENT OFFICES AND OTHER RETAIL AND OFFICE USE...

Great Visibility on Perris Blvd and Red Maple Lane

- Close Proximity to National Retailers
- Close to Schools

### 25025 Red Maple Ln, Moreno Valley, CA 92551

TWO SINGLE STORY RETAIL/ OFFICE BUILDINGS LOCATED IN GREAT STRIP MALL. LOCATED ON SIGNALIZED CORNER OF PERRIS BLVD AND RED MAPLE LANE. PROPERTY CLOSE PROXIMITY TO NATIONAL RETAIL TENANTS AND SCHOOLS. IDEAL FOR INSURANCE, ESCROW, EMPLOYMENT OFFICES AND OTHER RETAIL AND OFFICE USE