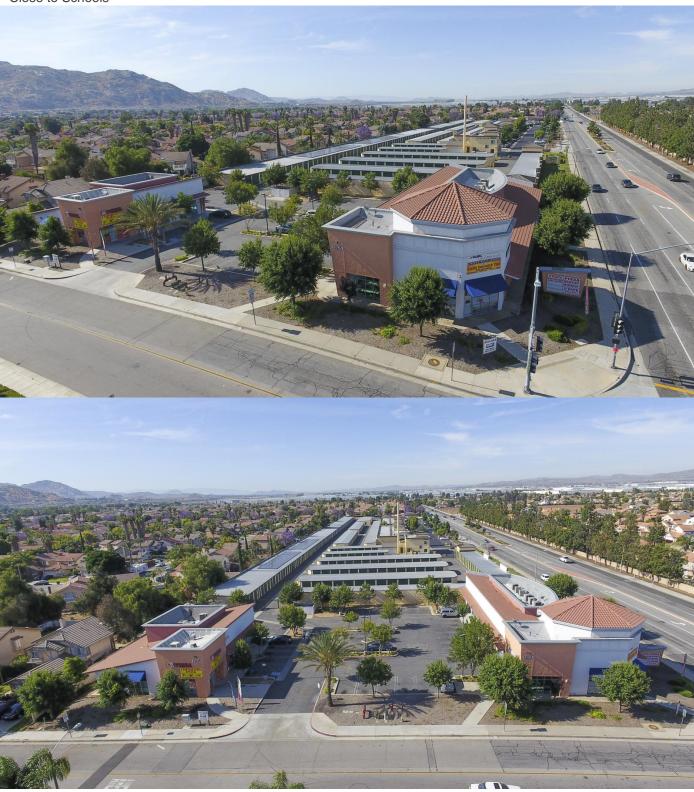

Red Maple Tower
25025 Red Maple Ln, Moreno Valley, CA 92551

Diane Higuchi
Coldwell Banker Town and Country
300 E State St,Redlands, CA 92373
diane.higuchi.cbtc@gmail.com
(951) 601-1170

Rental Rate: \$15.00 /SF/Yr Total Space Available: 5,000 SF Min. Divisible: 700 SF Max. Contiguous: 2,150 SF Property Type: Shopping Center Center Type: Strip Center Center Properties: Frontage: Red Maple Gross Leasable Area: 8.791 SF Walk Score ®: 51 (Somewhat Walkable) Transit Score ®: 36 (Some Transit) Rental Rate Mo: \$1.25 USD/SF/Mo

## Red Maple Tower\$15.00 /SF/Yr

TWO SINGLE STORY RETAIL/ OFFICE BUILDINGS LOCATED IN GREAT STRIP MALL. LOCATED ON SIGNALIZED CORNER OF PERRIS BLVD AND RED MAPLE LANE. PROPERTY CLOSE PROXIMITY TO NATIONAL RETAIL TENANTS AND SCHOOLS. IDEAL FOR INSURANCE, ESCROW, EMPLOYMENT OFFICES AND OTHER RETAIL AND OFFICE USE...

### 25025 Red Maple Ln, Moreno Valley, CA 92551

TWO SINGLE STORY RETAIL/ OFFICE BUILDINGS LOCATED IN GREAT STRIP MALL. LOCATED ON SIGNALIZED CORNER OF PERRIS BLVD AND RED MAPLE LANE. PROPERTY CLOSE PROXIMITY TO NATIONAL RETAIL TENANTS AND SCHOOLS. IDEAL FOR INSURANCE, ESCROW, EMPLOYMENT OFFICES AND OTHER RETAIL AND OFFICE USE