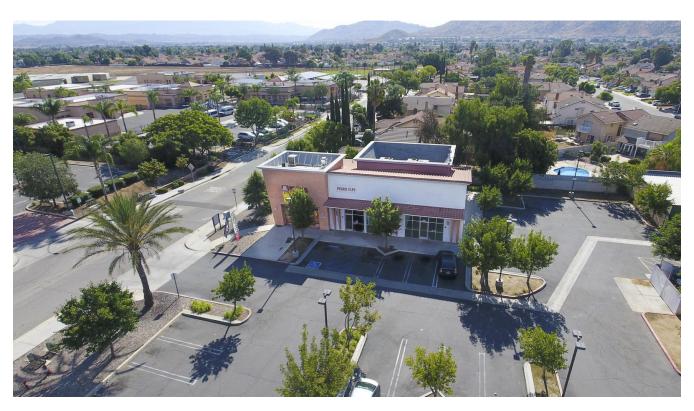

Red Maple Tower
25025 Red Maple Ln, Moreno Valley, CA 92551

Diane Higuchi
Coldwell Banker Town and Country
300 E State St,Redlands, CA 92373
diane.higuchi.cbtc@gmail.com
(951) 601-1170

Rental Rate: \$15.00 /SF/Yr Total Space Available: 5,000 SF Min. Divisible: 700 SF Max. Contiguous: 2,150 SF Property Type: Shopping Center Center Type: Strip Center Center Properties: Frontage: Red Maple Gross Leasable Area: 8.791 SF Walk Score ®: 51 (Somewhat Walkable) Transit Score ®: 36 (Some Transit) Rental Rate Mo: \$1.25 USD/SF/Mo

## Red Maple Tower\$15.00 /SF/Yr

TWO SINGLE STORY RETAIL/ OFFICE BUILDINGS LOCATED IN GREAT STRIP MALL. LOCATED ON SIGNALIZED CORNER OF PERRIS BLVD AND RED MAPLE LANE. PROPERTY CLOSE PROXIMITY TO NATIONAL RETAIL TENANTS AND SCHOOLS. IDEAL FOR INSURANCE, ESCROW, EMPLOYMENT OFFICES AND OTHER RETAIL AND OFFICE USE...

### 25025 Red Maple Ln, Moreno Valley, CA 92551

TWO SINGLE STORY RETAIL/ OFFICE BUILDINGS LOCATED IN GREAT STRIP MALL. LOCATED ON SIGNALIZED CORNER OF PERRIS BLVD AND RED MAPLE LANE. PROPERTY CLOSE PROXIMITY TO NATIONAL RETAIL TENANTS AND SCHOOLS. IDEAL FOR INSURANCE, ESCROW, EMPLOYMENT OFFICES AND OTHER RETAIL AND OFFICE USE