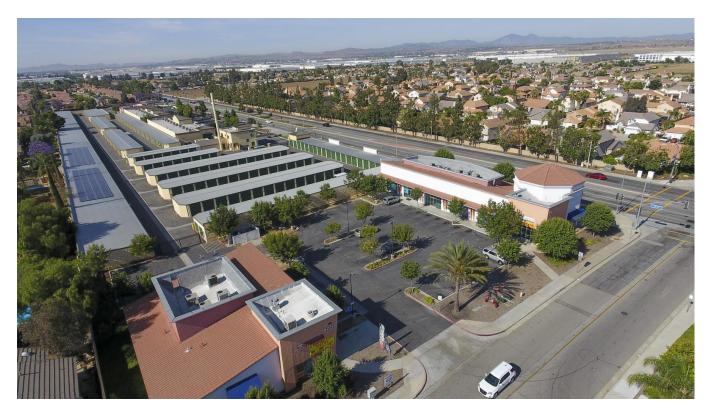

Red Maple Tower
25025 Red Maple Ln, Moreno Valley, CA 92551

Diane Higuchi
Coldwell Banker Town and Country
300 E State St,Redlands, CA 92373
diane.higuchi.cbtc@gmail.com
(951) 601-1170

Rental Rate: \$15.00 /SF/Yr Total Space Available: 5,000 SF Min. Divisible: 700 SF Max. Contiguous: 2,150 SF Property Type: Shopping Center Center Type: Strip Center Center Properties: Frontage: Red Maple Gross Leasable Area: 8.791 SF Walk Score ®: 51 (Somewhat Walkable) Transit Score ®: 36 (Some Transit) Rental Rate Mo: \$1.25 USD/SF/Mo

## Red Maple Tower\$15.00 /SF/Yr

TWO SINGLE STORY RETAIL/ OFFICE BUILDINGS LOCATED IN GREAT STRIP MALL. LOCATED ON SIGNALIZED CORNER OF PERRIS BLVD AND RED MAPLE LANE. PROPERTY CLOSE PROXIMITY TO NATIONAL RETAIL TENANTS AND SCHOOLS. IDEAL FOR INSURANCE, ESCROW, EMPLOYMENT OFFICES AND OTHER RETAIL AND OFFICE USE...

### 25025 Red Maple Ln, Moreno Valley, CA 92551

TWO SINGLE STORY RETAIL/ OFFICE BUILDINGS LOCATED IN GREAT STRIP MALL. LOCATED ON SIGNALIZED CORNER OF PERRIS BLVD AND RED MAPLE LANE. PROPERTY CLOSE PROXIMITY TO NATIONAL RETAIL TENANTS AND SCHOOLS. IDEAL FOR INSURANCE, ESCROW, EMPLOYMENT OFFICES AND OTHER RETAIL AND OFFICE USE