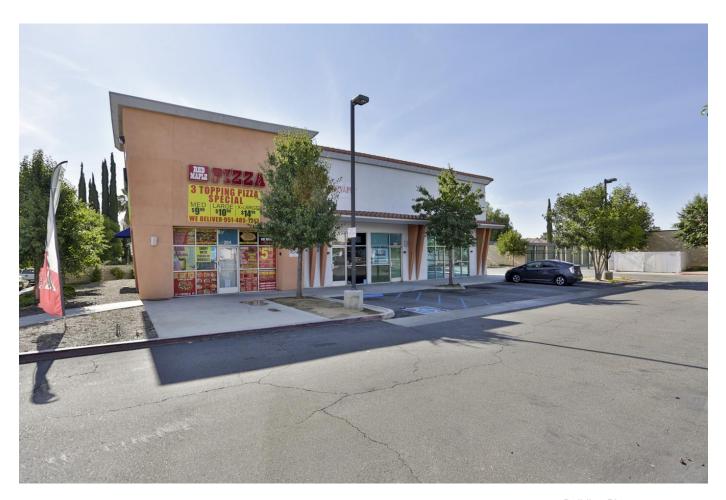

Red Maple Tower
25025 Red Maple Ln, Moreno Valley, CA 92551

Diane Higuchi
Coldwell Banker Town and Country
300 E State St,Redlands, CA 92373
diane.higuchi.cbtc@gmail.com
(951) 601-1170

Rental Rate: \$15.00 /SF/Yr Total Space Available: 5,000 SF Min. Divisible: 700 SF Max. Contiguous: 2,150 SF Property Type: Shopping Center Center Type: Strip Center Center Properties: Frontage: Red Maple Gross Leasable Area: 8.791 SF Walk Score ®: 51 (Somewhat Walkable) Transit Score ®: 36 (Some Transit) Rental Rate Mo: \$1.25 USD/SF/Mo

## Red Maple Tower\$15.00 /SF/Yr

TWO SINGLE STORY RETAIL/ OFFICE BUILDINGS LOCATED IN GREAT STRIP MALL. LOCATED ON SIGNALIZED CORNER OF PERRIS BLVD AND RED MAPLE LANE. PROPERTY CLOSE PROXIMITY TO NATIONAL RETAIL TENANTS AND SCHOOLS. IDEAL FOR INSURANCE, ESCROW, EMPLOYMENT OFFICES AND OTHER RETAIL AND OFFICE USE...

### 25025 Red Maple Ln, Moreno Valley, CA 92551

TWO SINGLE STORY RETAIL/ OFFICE BUILDINGS LOCATED IN GREAT STRIP MALL. LOCATED ON SIGNALIZED CORNER OF PERRIS BLVD AND RED MAPLE LANE. PROPERTY CLOSE PROXIMITY TO NATIONAL RETAIL TENANTS AND SCHOOLS. IDEAL FOR INSURANCE, ESCROW, EMPLOYMENT OFFICES AND OTHER RETAIL AND OFFICE USE