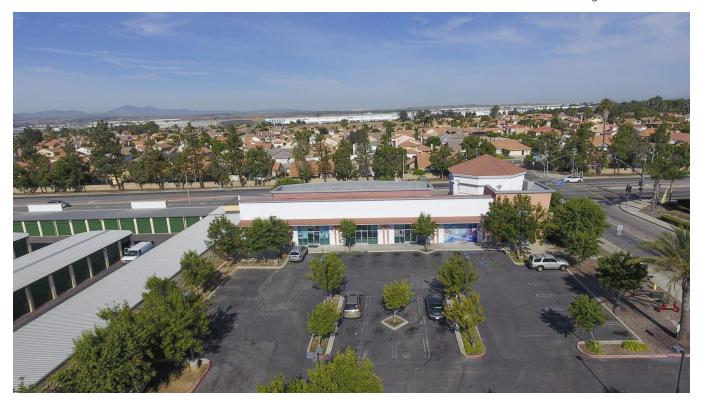

Red Maple Tower
25025 Red Maple Ln, Moreno Valley, CA 92551

Diane Higuchi
Coldwell Banker Town and Country
300 E State St,Redlands, CA 92373
diane.higuchi.cbtc@gmail.com
(951) 601-1170

Rental Rate: \$15.00 /SF/Yr Total Space Available: 5,000 SF Min. Divisible: 700 SF Max. Contiguous: 2,150 SF Property Type: Shopping Center Center Type: Strip Center Center Properties: Frontage: Red Maple Gross Leasable Area: 8.791 SF Walk Score ®: 51 (Somewhat Walkable) Transit Score ®: 36 (Some Transit) Rental Rate Mo: \$1.25 USD/SF/Mo

## Red Maple Tower\$15.00 /SF/Yr

TWO SINGLE STORY RETAIL/ OFFICE BUILDINGS LOCATED IN GREAT STRIP MALL. LOCATED ON SIGNALIZED CORNER OF PERRIS BLVD AND RED MAPLE LANE. PROPERTY CLOSE PROXIMITY TO NATIONAL RETAIL TENANTS AND SCHOOLS. IDEAL FOR INSURANCE, ESCROW, EMPLOYMENT OFFICES AND OTHER RETAIL AND OFFICE USE...

### 25025 Red Maple Ln, Moreno Valley, CA 92551

TWO SINGLE STORY RETAIL/ OFFICE BUILDINGS LOCATED IN GREAT STRIP MALL. LOCATED ON SIGNALIZED CORNER OF PERRIS BLVD AND RED MAPLE LANE. PROPERTY CLOSE PROXIMITY TO NATIONAL RETAIL TENANTS AND SCHOOLS. IDEAL FOR INSURANCE, ESCROW, EMPLOYMENT OFFICES AND OTHER RETAIL AND OFFICE USE