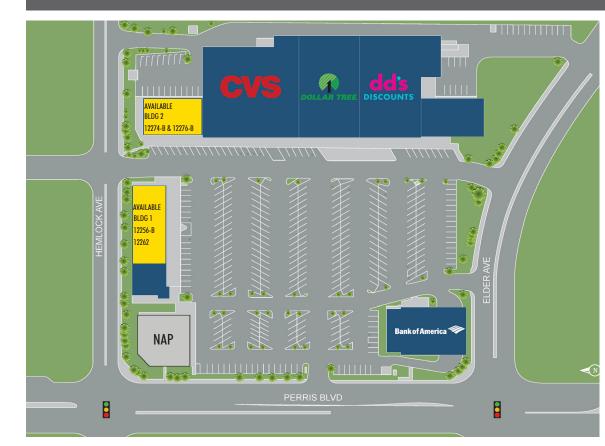

| BUILDING | 1                                    |       |
|----------|--------------------------------------|-------|
| SUITE    | TENANT                               | SF    |
| 12254    | Papa Johns Pizza                     | 1,600 |
| 12256-A  | Albertitas Restaurant                | 1,745 |
| 12256-B  | AVAILABLE<br>(Do Not Disturb Tenant) | 546   |
| 12258    |                                      | 1,680 |
| 12262    | AVAILABLE<br>(Do Not Disturb Tenant) | 1,200 |
| 12264    | Sparkle Dentistry                    | 1,500 |
| 12266    | Michael's Donuts                     | 915   |
| 12268    | Allstate Insurance                   | 855   |
| 12270    | Tooty Frooty                         | 1,392 |

| BUILDING | 3 2                                  |       |
|----------|--------------------------------------|-------|
| SUITE    | TENANT                               | SF    |
| 12274-B  | AVAILABLE<br>(Do Not Disturb Tenant) | 950   |
| 12274-A  | Threading Salon                      | 900   |
| 12276-A  | Smoke Plus                           | 900   |
| 12276-B  | VACANT   AVAILABLE NOW               | 1,500 |
| 12278    | Cricket Wireless                     | 1,500 |