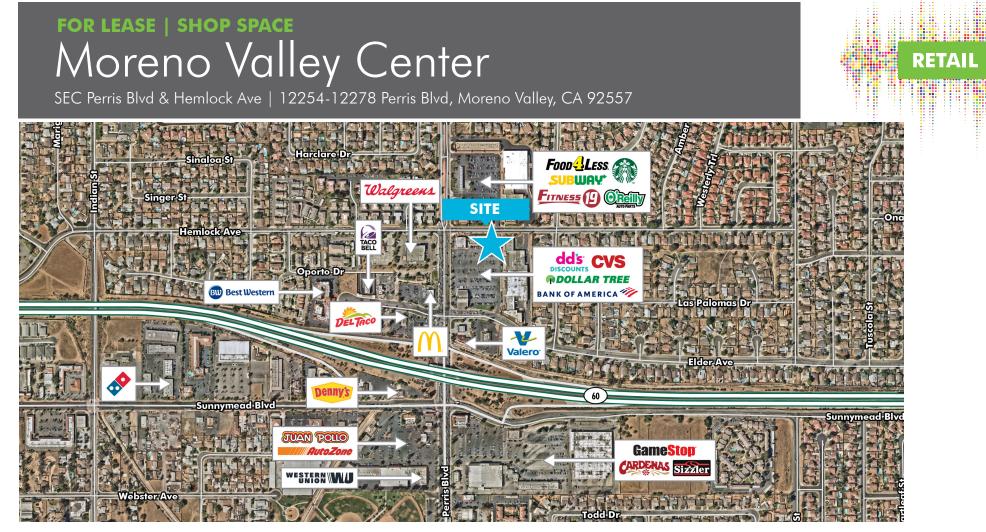

## FOR LEASE | SHOP SPACE Moreno Valley Center

SEC Perris Blvd & Hemlock Ave | 12254-12278 Perris Blvd, Moreno Valley, CA 92557

## **PROPERTY INFO**

- + Neighborhood shopping center anchored by CVS Pharmacy, Dollar Tree & dd's Discounts
- + Shop Space from 546 SF 1,500 SF AVAILABLE
- + Strategically located along major North/South thoroughare
- + Average daily traffic of approximately  $\pm 27,300$  CPD
- + Dense residential demographics
- + Between two signalized intersection
- + Easy Ingress/Egress