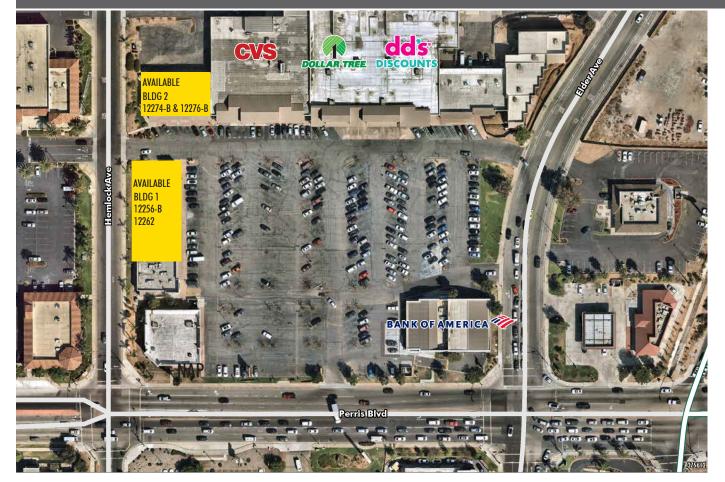

| BUILDING | 1                                    |       |
|----------|--------------------------------------|-------|
| SUITE    | TENANT                               | SF    |
| 12254    | Papa Johns Pizza                     | 1,600 |
| 12256-A  | Albertitas Restaurant                | 1,745 |
| 12256-B  | AVAILABLE<br>(Do Not Disturb Tenant) | 546   |
| 12258    |                                      | 1,680 |
| 12262    | AVAILABLE<br>(Do Not Disturb Tenant) | 1,200 |
| 12264    | Sparkle Dentistry                    | 1,500 |
| 12266    | Michael's Donuts                     | 915   |
| 12268    | Allstate Insurance                   | 855   |
| 12270    | Tooty Frooty                         | 1,392 |

| BUILDING | 3 2                                  |       |
|----------|--------------------------------------|-------|
| SUITE    | TENANT                               | SF    |
| 12274-B  | AVAILABLE<br>(Do Not Disturb Tenant) | 950   |
| 12274-A  | Threading Salon                      | 900   |
| 12276-A  | Smoke Plus                           | 900   |
| 12276-B  | VACANT   AVAILABLE NOW               | 1,500 |
| 12278    | Cricket Wireless                     | 1,500 |