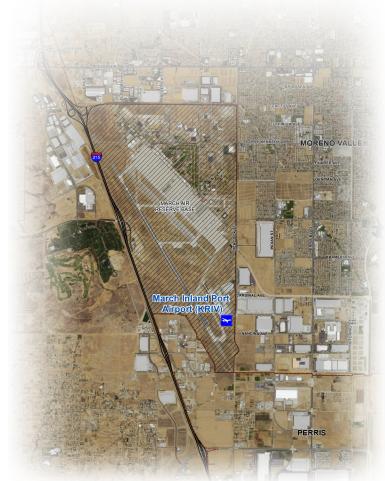

## LOCATION! LOCATION! LOCATION!

Near I-215 and SR-60 Freeways Metrolink Station In the fastest growing logistics and industrial region in Southern California Heart of the Inland Empire