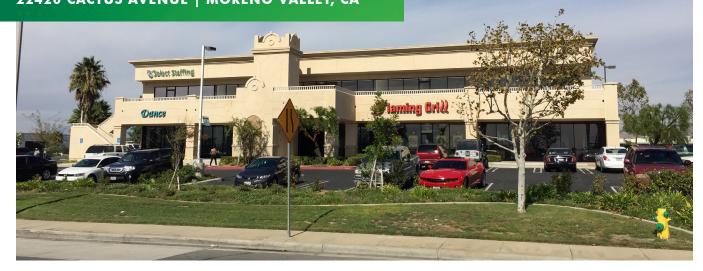

## CACTUS PLAZA RETAIL SPACE AVAILABLE 22420 CACTUS AVENUE | MORENO VALLEY, CA

## **PROPERTY HIGHLIGHTS**

- + ±15,986 SF GLA
- + ±991 SF retail space available
- + ±1,316 SF restaurant space available
- + Easy access to 215 freeway
- + Great visibility on Cactus Avenue
- + Located across from March Air Reserve Base