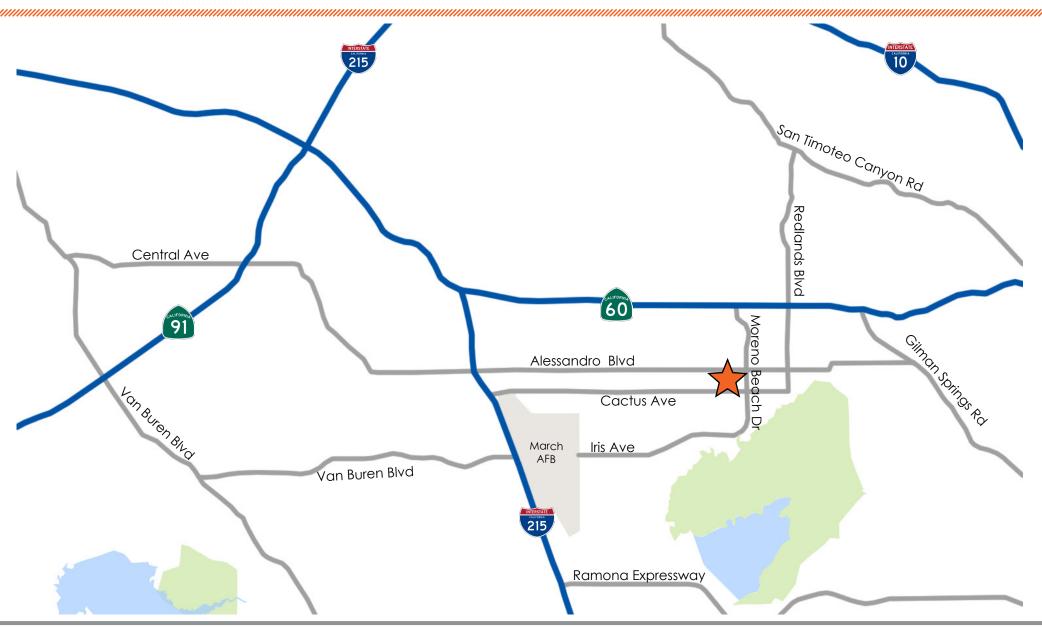

#### **Traffic Counts**

| Moreno Beach Drive @ Cactus Avenue  | 3,858 ADT  |
|-------------------------------------|------------|
| Moreno Beach Blvd @ Moreno Beach Dr | 15,386 ADT |

Source: Esri September 2016