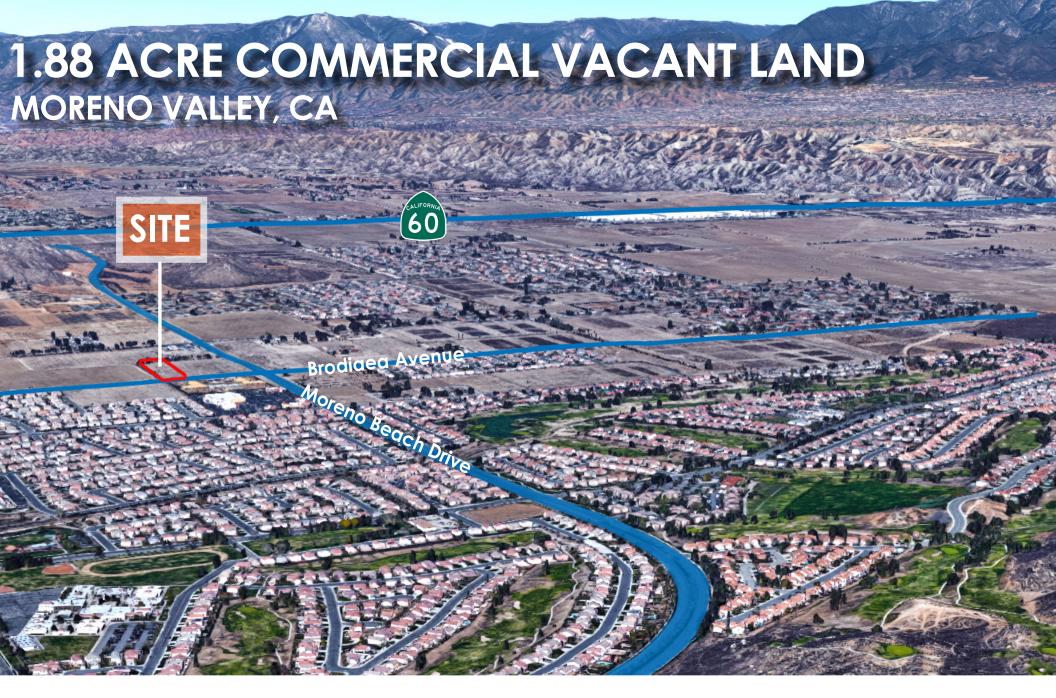

# 1.88 ACRE COMMERCIAL VACANT LAND

MORENO VALLEY, CA

## **Property Highlights**

APN: 486-240-012

• ±1.88 acre

Zoned

- Close to Chevron, Stater Brothers, Wells Fargo and Jack in the Box
- Adjacent to Renaissance Village Rancho Belago (senior living apartments)