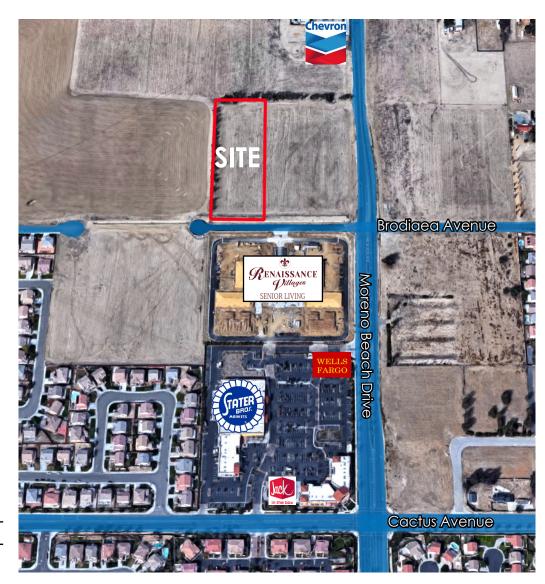

## **Property Highlights**

APN: 486-240-012

• ±1.88 acre

Zoned

- Close to Chevron, Stater Brothers, Wells Fargo and Jack in the Box
- Adjacent to Renaissance Village Rancho Belago (senior living apartments)