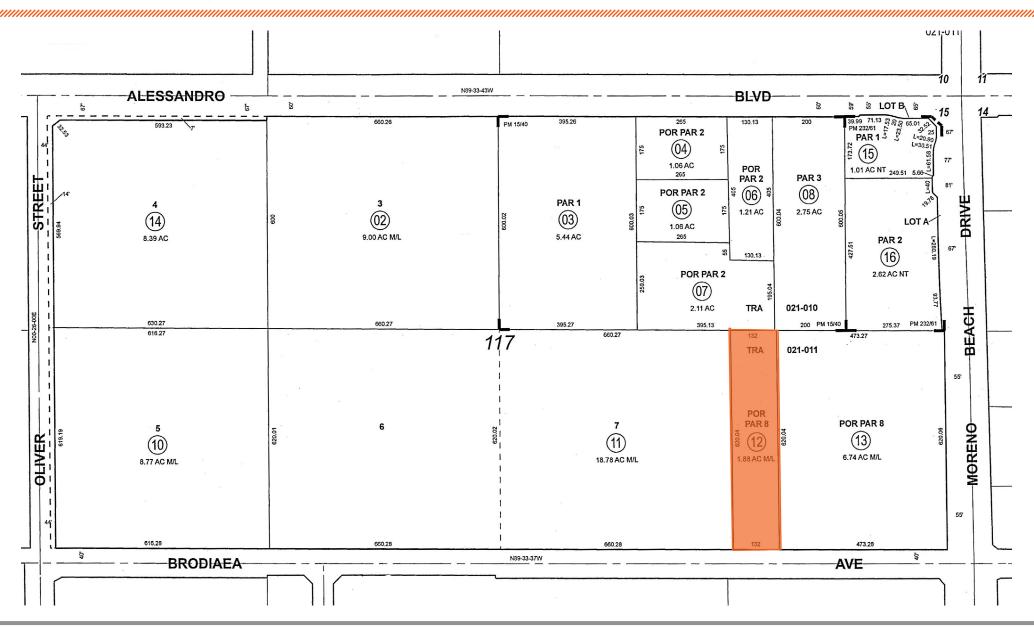

## **Property Highlights**

APN: 486-240-012

• ±1.88 acre

Zoned

- Close to Chevron, Stater Brothers, Wells Fargo and Jack in the Box
- Adjacent to Renaissance Village Rancho Belago (senior living apartments)